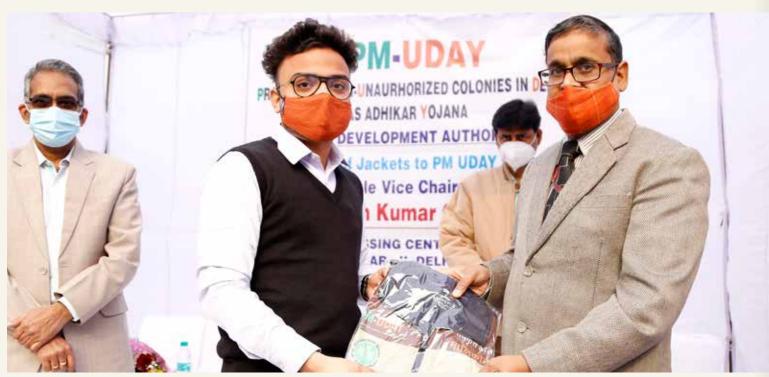

#### **DISTRIBUTIONS OF JACKETS TO PM-UDAY STAFF**

Shri Manish Kumar Gupta, IAS, Vice Chairman, DDA distributed jackets to PM-UDAY field staff to enhance visibility and recognition in the colonies, create awareness and improve implementation of scheme.

Enhancing Recognition for Better Implementation