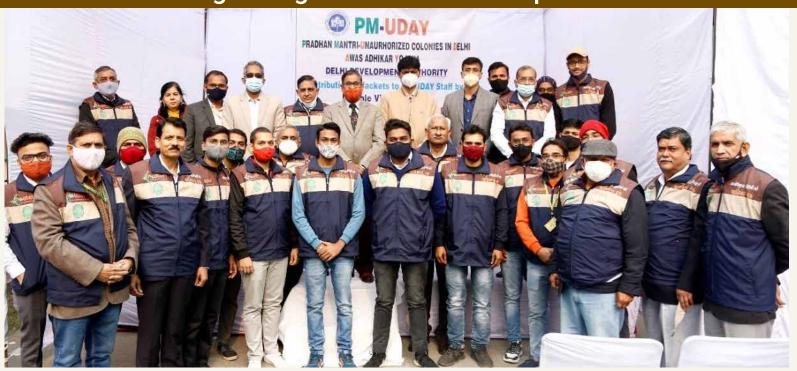

#### **DISTRIBUTIONS OF JACKETS TO PM-UDAY STAFF**

Shri Manish Kumar Gupta, IAS, Vice Chairman, DDA distributed jackets to PM-UDAY field staff to enhance visibility and recognition in the colonies, create awareness and improve implementation of scheme.

Enhancing Recognition for Better Implementation