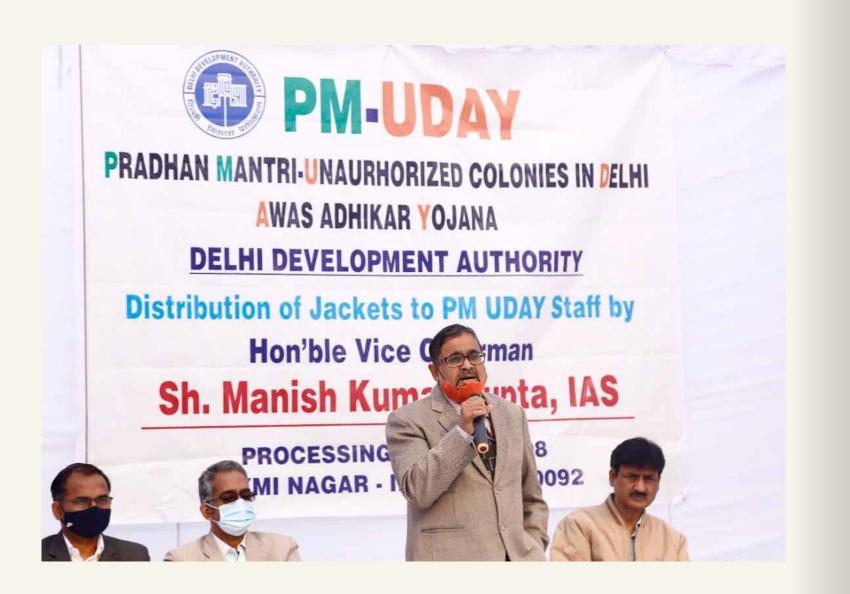

#### **DISTRIBUTIONS OF JACKETS TO PM-UDAY STAFF**

Shri Manish Kumar Gupta, IAS, Vice Chairman, DDA distributed jackets to PM-UDAY field staff to enhance visibility and recognition in the colonies, create awareness and improve implementation of scheme.

Enhancing Recognition for Better Implementation