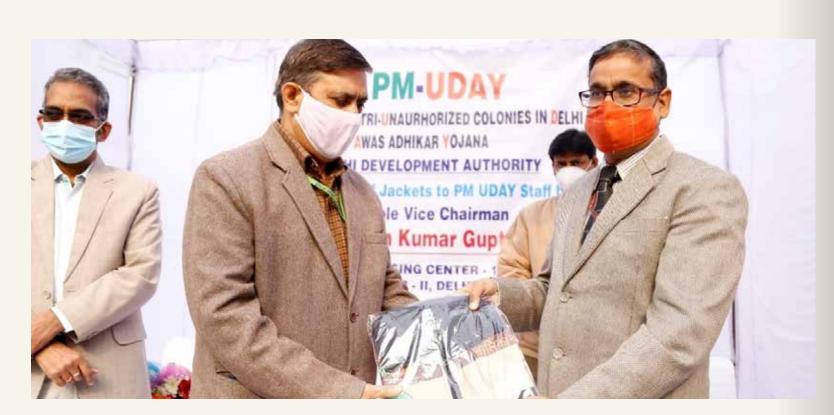

#### **DISTRIBUTIONS OF JACKETS TO PM-UDAY STAFF**

Shri Manish Kumar Gupta, IAS, Vice Chairman, DDA distributed jackets to PM-UDAY field staff to enhance visibility and recognition in the colonies, create awareness and improve implementation of scheme.

Enhancing Recognition for Better Implementation