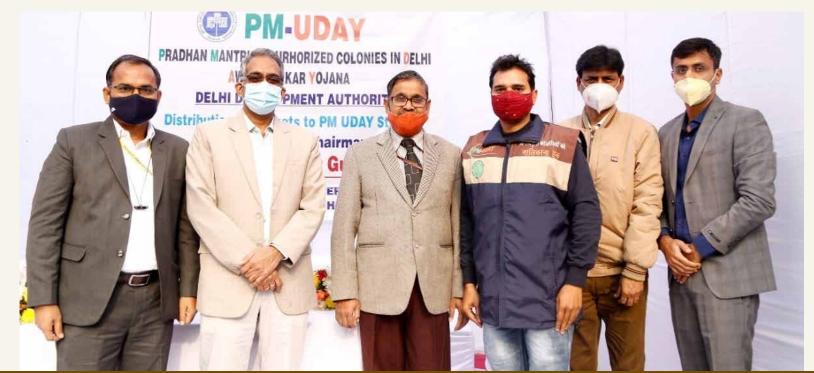

#### **DISTRIBUTIONS OF JACKETS TO PM-UDAY STAFF**

Shri Manish Kumar Gupta, IAS, Vice Chairman, DDA distributed jackets to PM-UDAY field staff to enhance visibility and recognition in the colonies, create awareness and improve implementation of scheme.

Enhancing Recognition for Better Implementation