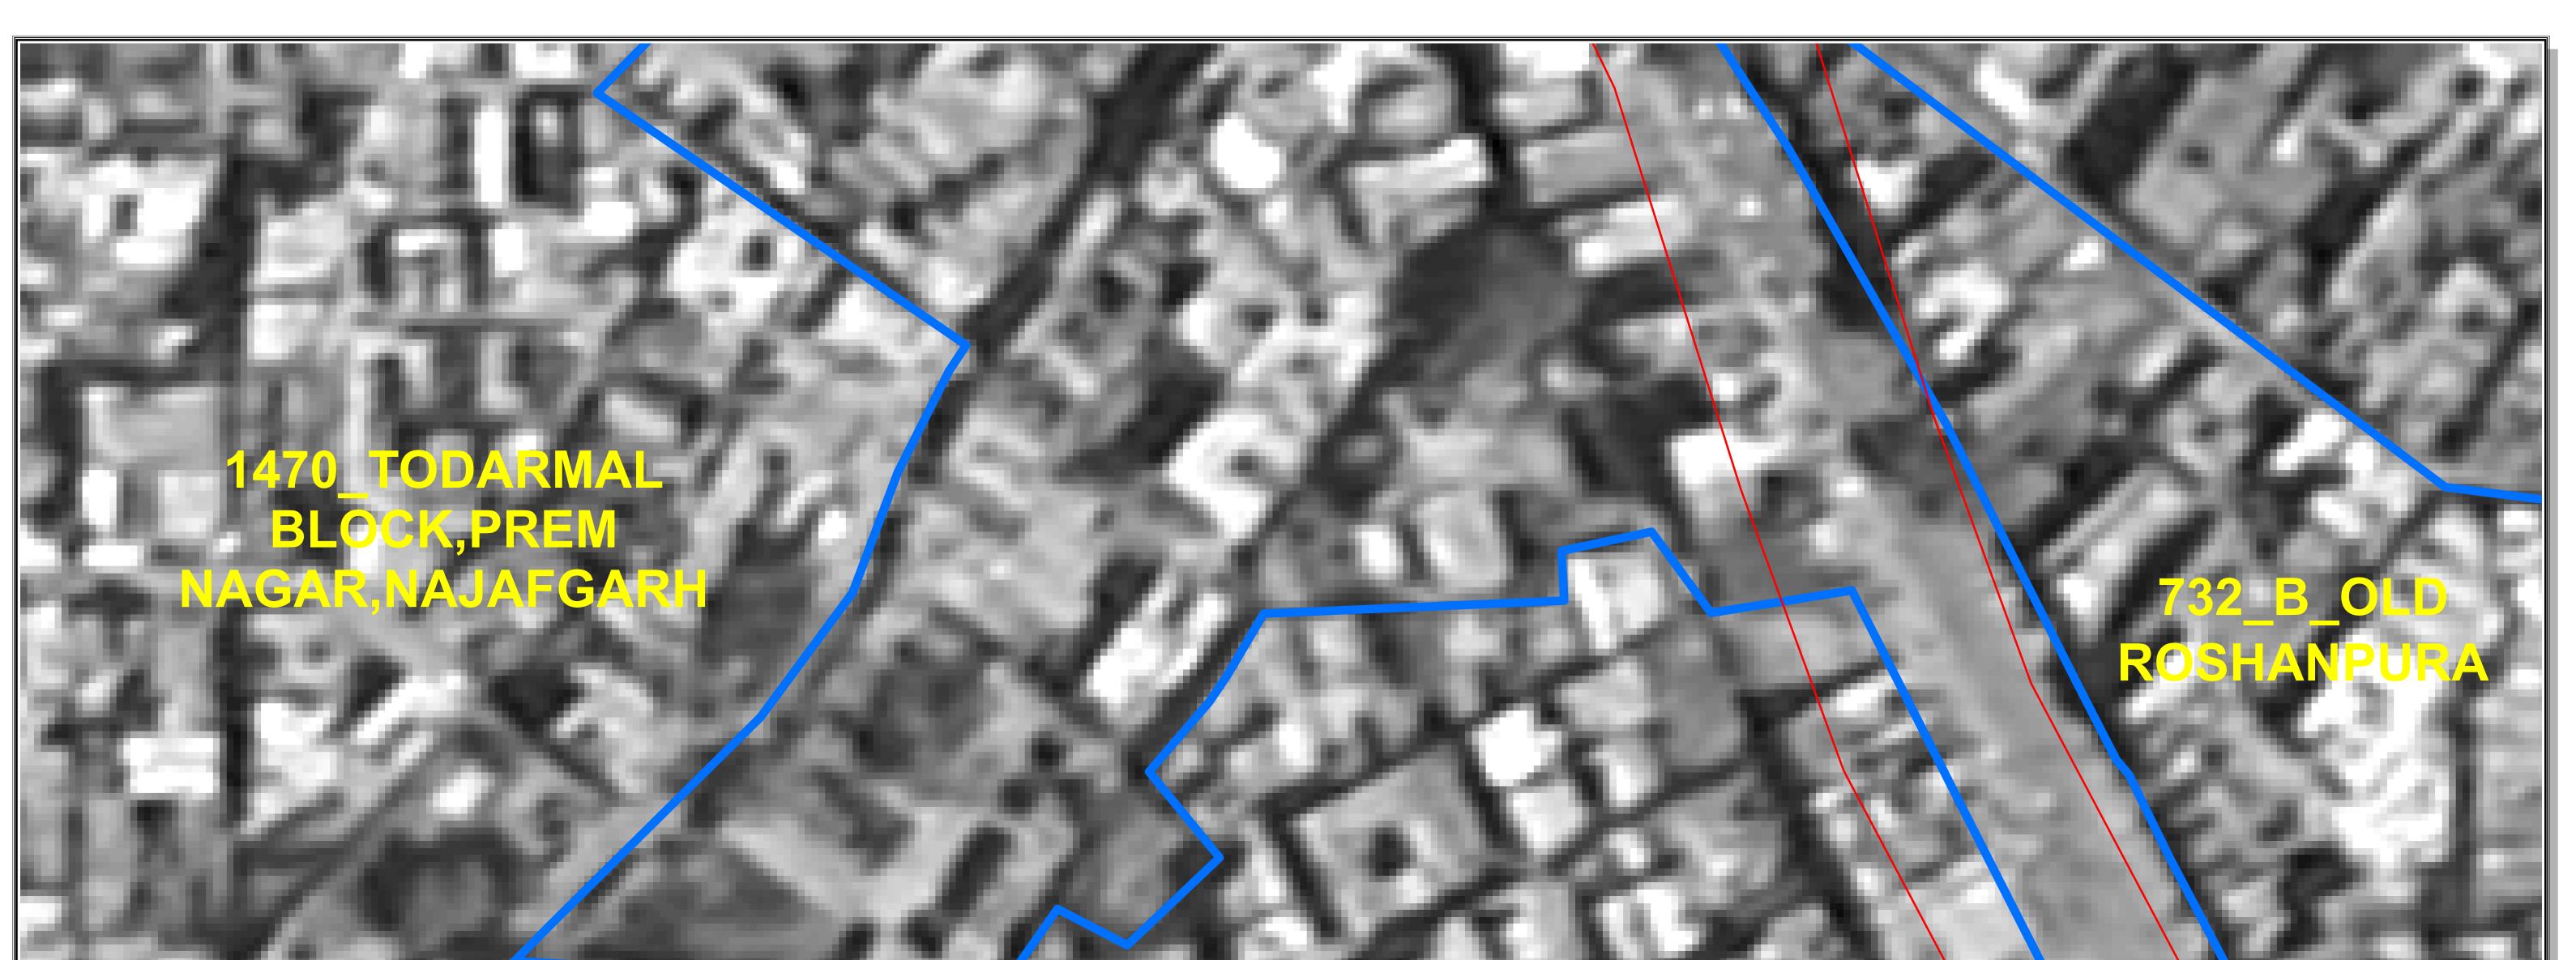

853\_BLOCK-COLD ROSHANPURA EXTR

786 GANPATI ENCLAVE EXTN

 $\mathbf{R}$ 

1545\_SUDAN GARDEN,CHHAWALA ROAD NAJAFGARH

The delineation of Boundaries of Unauthorised colonies are carried out by the officers of Revenue Deptt. GNCTD, DDA and Survey of India, as per the Standard Operating procedure durign various meetings and thereafter uploaded on DDA web site.