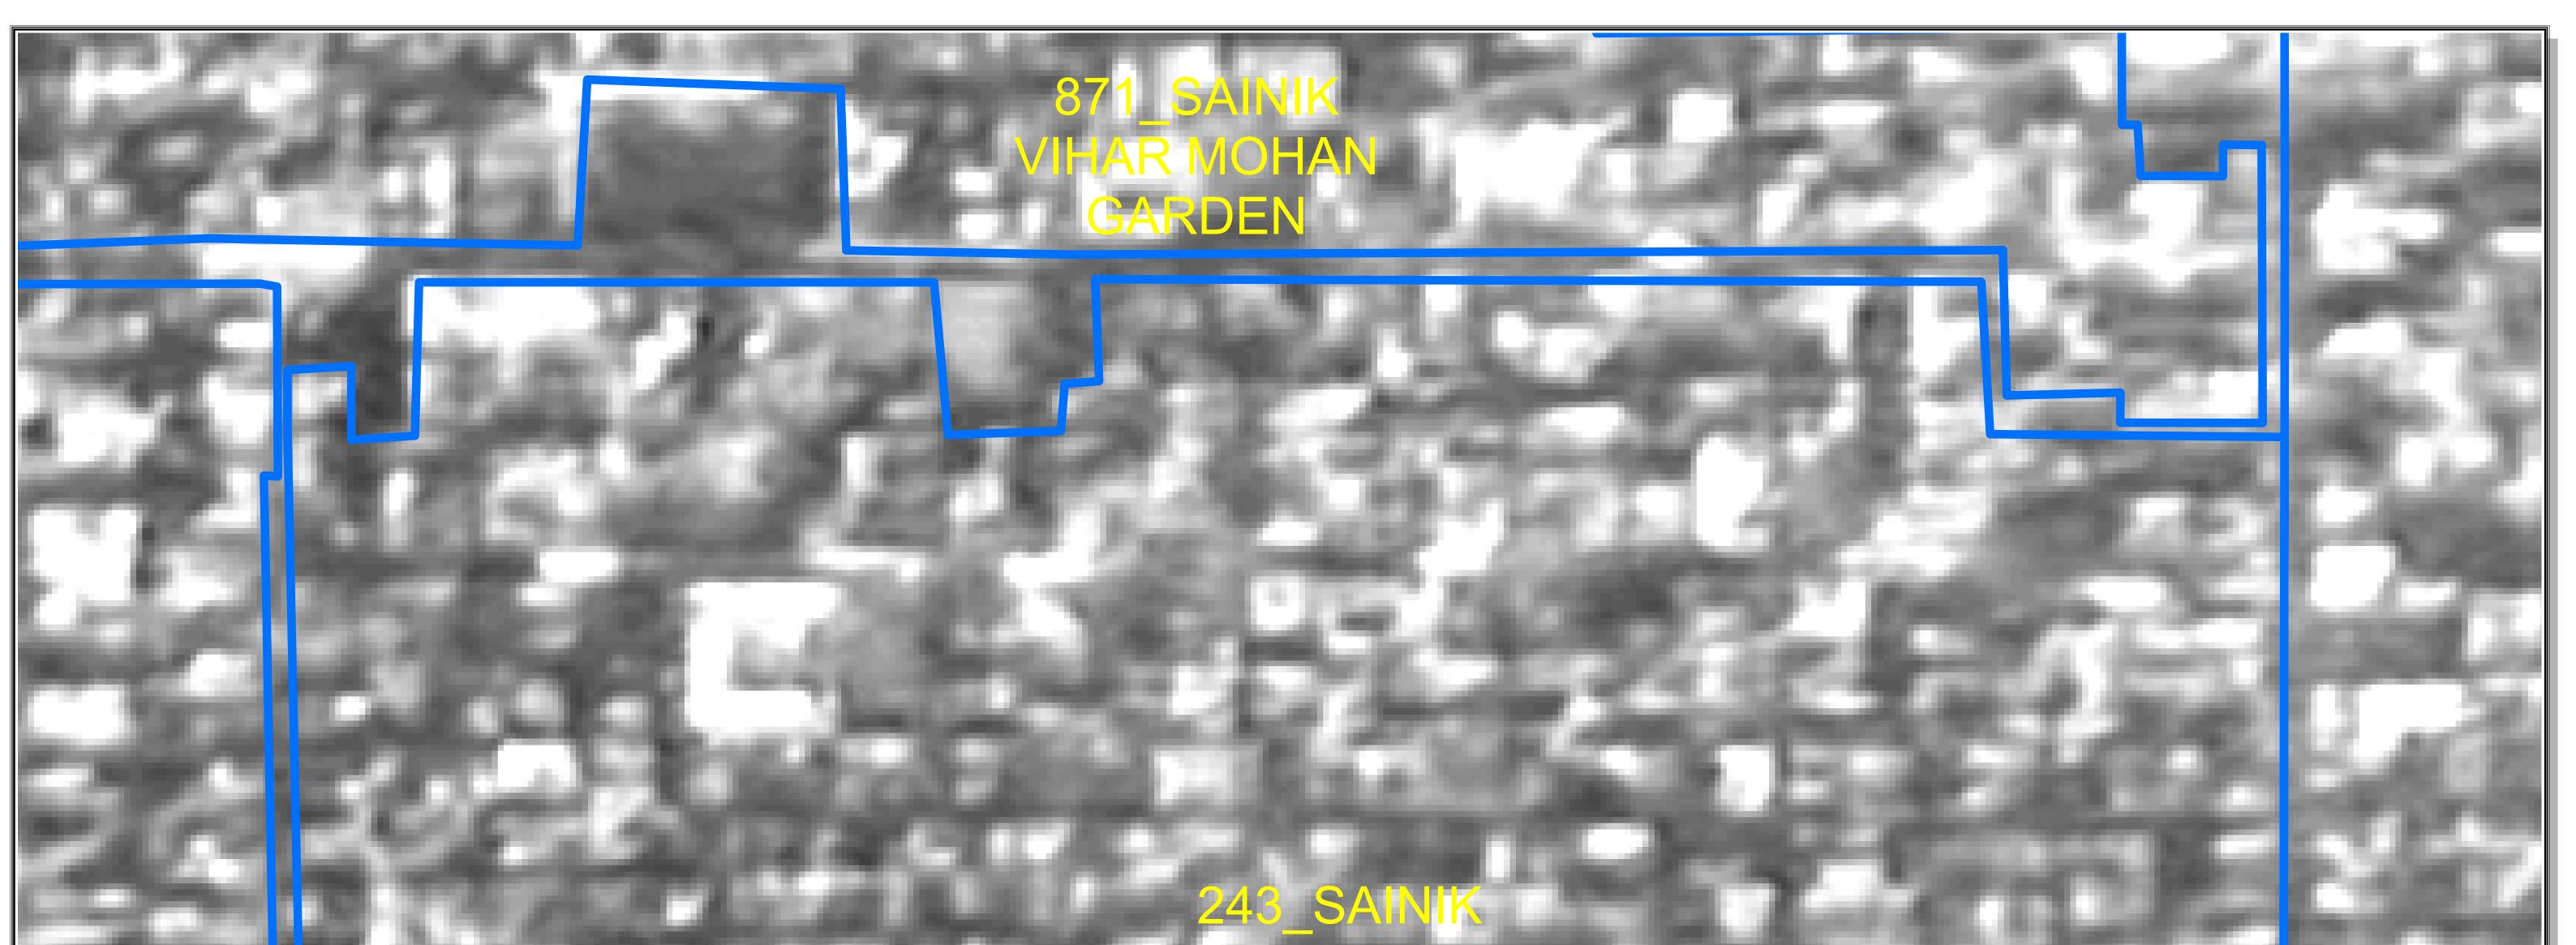

906 SAINK ENCLAVE SEC-5 ENCLAVE SEC-2.& SAINIK VIHAR EXTN

The delineation of Boundaries of Unauthorised colonies are carried out by the officers of Revenue Deptt. GNCTD, DDA and Survey of India, as per the Standard Operating procedure during various meetings and thereafter uploaded on DDA web site.

The Satellite image of 2015 are considered for the delineation of boundaries of Unauthorised colony as the cut of date is defined as per the Gazette Notification S.O. 21 (E) dated 01/01/2015.

The objection / comments by the presidents / secretaries of RWAs / Federation of RWAs are invited as per the information uploaded on DDA Web site w.r.t concerned Regd. No. as per list enclosed as Annexure II of Gazette Notification G.S.R. 814 (E) dt. 29 October 2019.

RWAs/Federation of RWAs of the concerned colonies/adjacent UC having common boundaries are requested to give their suggestions/ comments etc. on the delineated boundaries and point out any discrepancy which may be rectified, along with reasons and supporting documents.