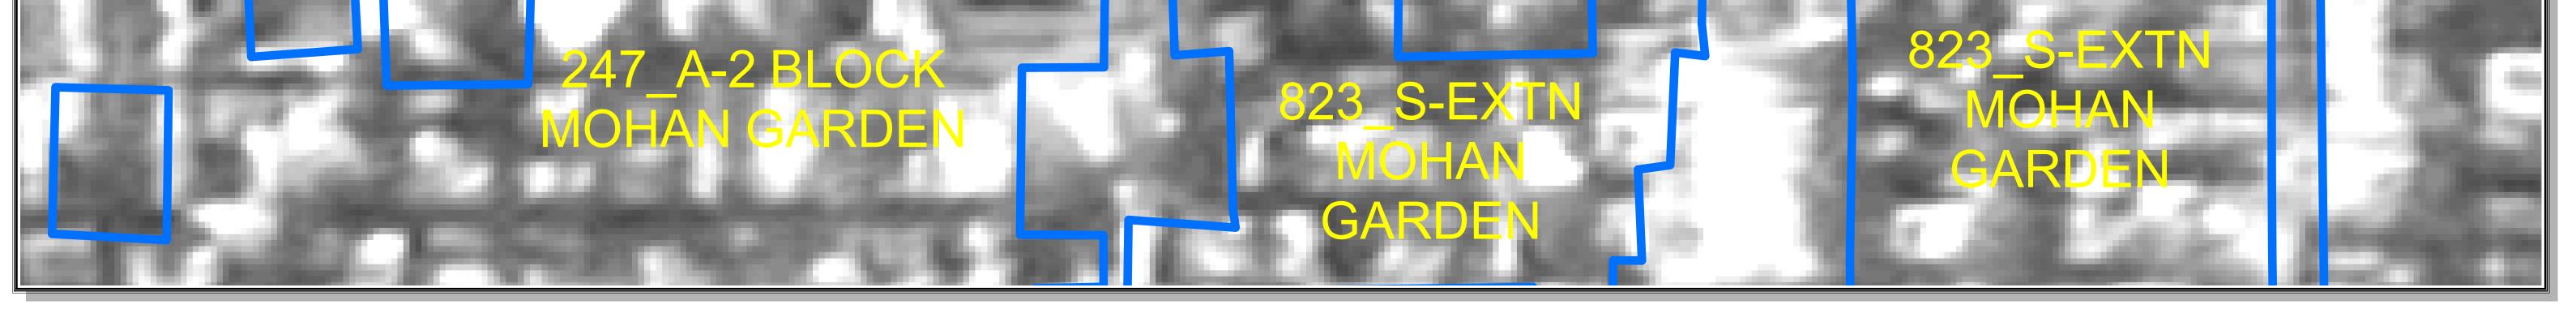

906 SAINK ENCLAVE SEC-5 ENCLAVE SEC-2.& SAINIK VIHAR EXTN

The delineation of Boundaries of Unauthorised colonies are carried out by the officers of Revenue Deptt. GNCTD, DDA and Survey of India, as per the Standard Operating procedure during various meetings and thereafter uploaded on DDA web site.

The Satellite image of 2015 are considered for the delineation of boundaries of Unauthorised colony as the cut of date is defined as per the Gazette Notification S.O. 21 (E) dated 01/01/2015.

The objection / comments by the presidents / secretaries of RWAs / Federation of RWAs are invited as per the information uploaded on DDA Web site w.r.t concerned Regd. No. as per list enclosed as Annexure II of Gazette Notification G.S.R. 814 (E) dt. 29 October 2019.

RWAs/Federation of RWAs of the concerned colonies/adjacent UC having common boundaries are requested to give their suggestions/ comments etc. on the delineated boundaries and point out any discrepancy which may be rectified, along with reasons and supporting documents.