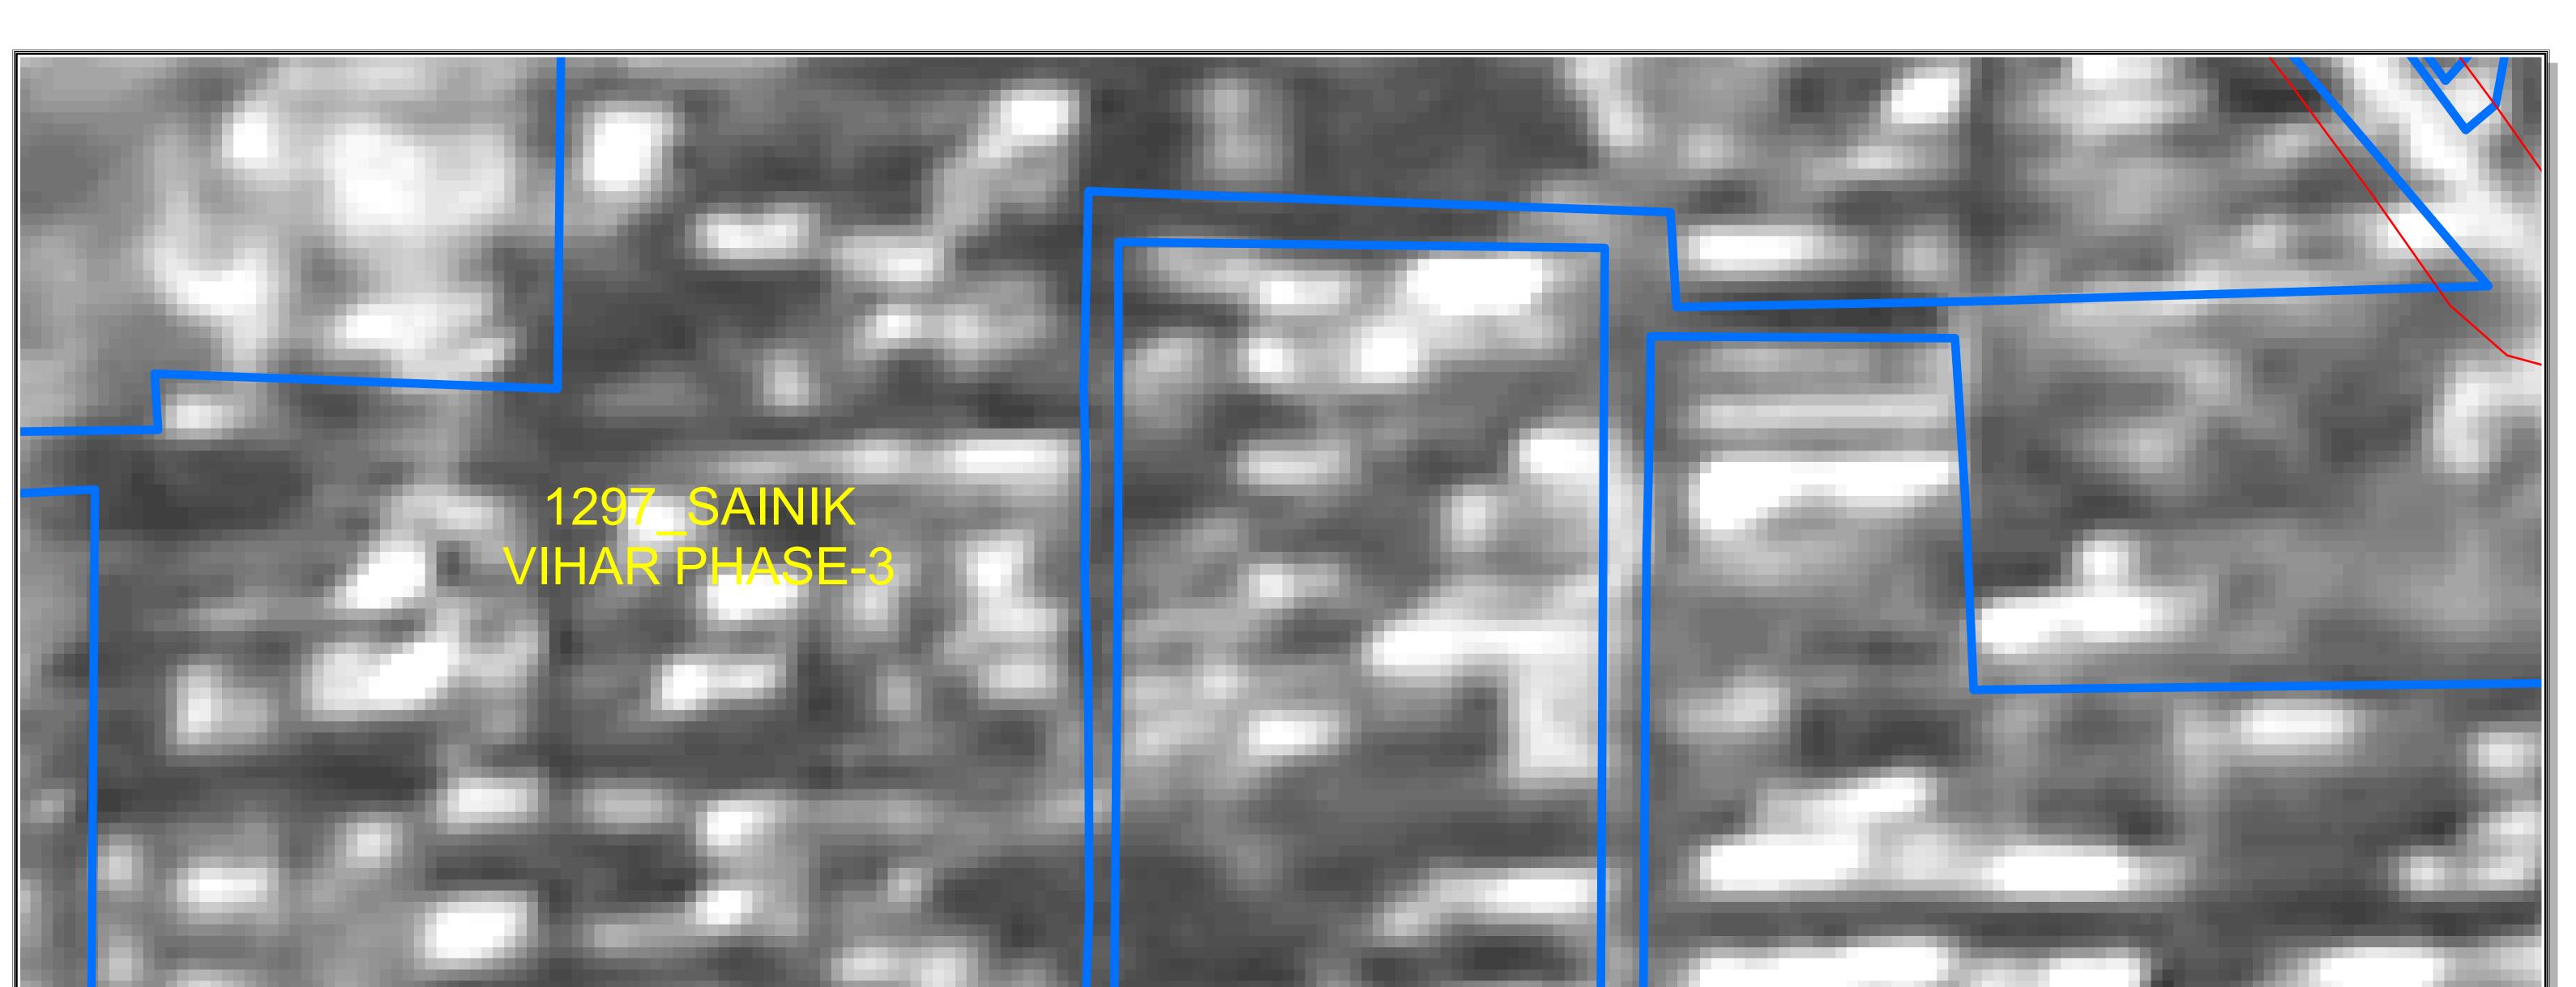

782 SAINIK ENCLAVE MOHAN GARDEN

777\_SAINIK VIHAR PHASE-3 MOHAN GARDEN

The delineation of Boundaries of Unauthorised colonies are carried out by the officers of Revenue Deptt. GNCTD, DDA and Survey of India, as per the Standard Operating procedure during various meetings and thereafter uploaded on DDA web site.

The Satellite image of 2015 are considered for the delineation of boundaries of Unauthorised colony as the cut of date is defined as per the Gazette Notification S.O. 21 (E) dated 01/01/2015.

The objection / comments by the presidents / secretaries of RWAs / Federation of RWAs are invited as per the information uploaded on DDA Web site w.r.t concerned Regd. No. as per list enclosed as Annexure II of Gazette Notification G.S.R. 814 (E) dt. 29 October 2019.

RWAs/Federation of RWAs of the concerned colonies/adjacent UC having common boundaries are requested to give their suggestions/ comments etc. on the delineated boundaries and point out any discrepancy which may be rectified, along with reasons and supporting documents.