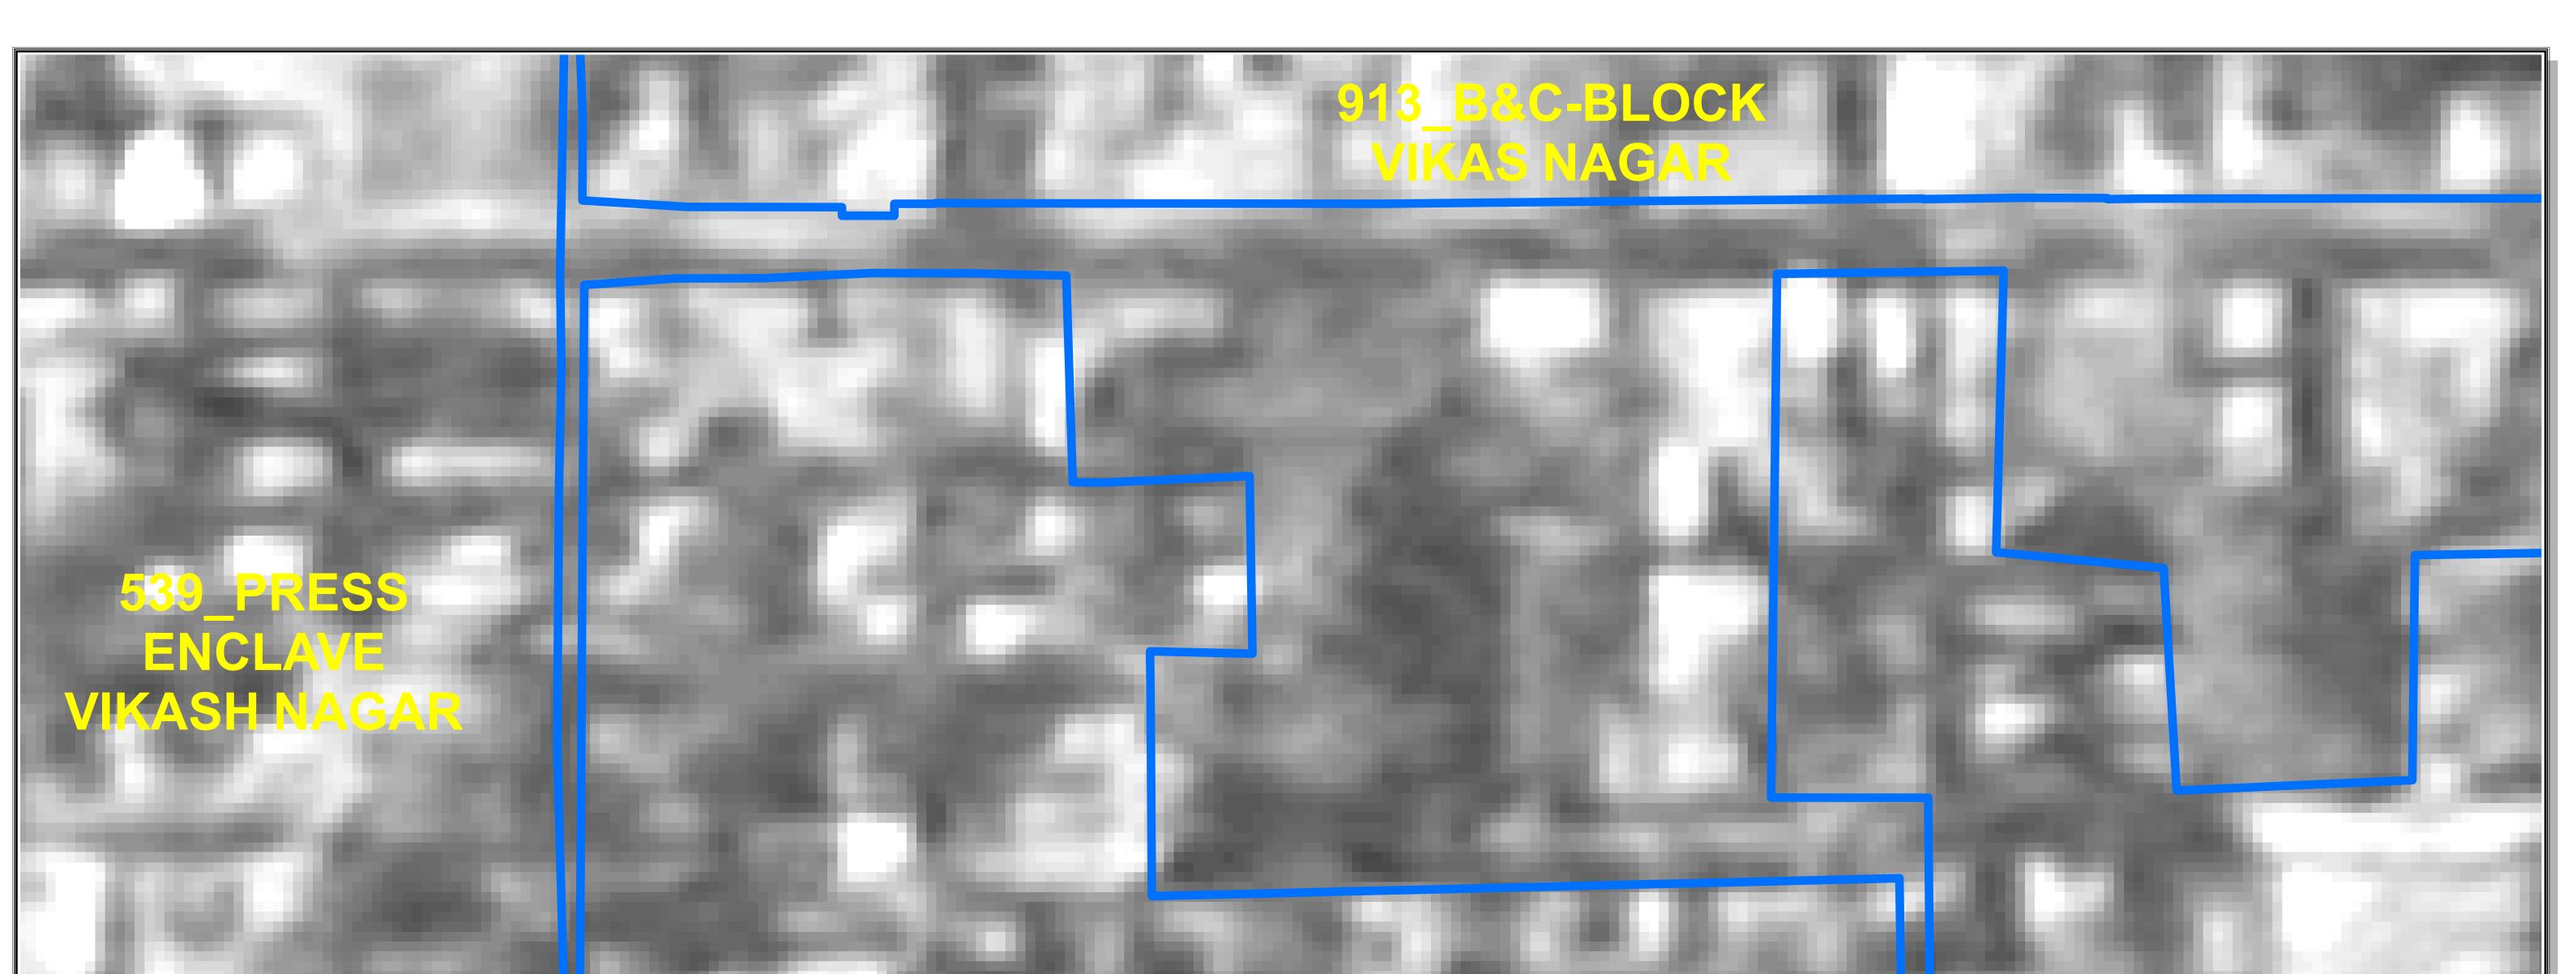

## 684 VIKAS ENCLAVE VIKAS NAGAR PHASE-3B

969 A, B\_DEEPAK VIHAR EXT111 1212 VIKAS NAGAR EXT-B BLOCK

The delineation of Boundaries of Unauthorised colonies are carried out by the officers of Revenue Deptt. GNCTD, DDA and Survey of India, as per the Standard Operating procedure during various meetings and thereafter uploaded on DDA web site.

The Satellite image of 2015 are considered for the delineation of boundaries of Unauthorised colony as the cut of date is defined as per the Gazette Notification S.O. 21 (E) dated 01/01/2015.

The objection / comments by the presidents / secretaries of RWAs / Federation of RWAs are invited as per the information uploaded on DDA Web site w.r.t concerned Regd. No. as per list enclosed as Annexure II of Gazette Notification G.S.R. 814 (E) dt. 29 October 2019.

RWAs/Federation of RWAs of the concerned colonies/adjacent UC having common boundaries are requested to give their suggestions/ comments etc. on the delineated boundaries and point out any discrepancy which may be rectified, along with reasons and supporting documents.