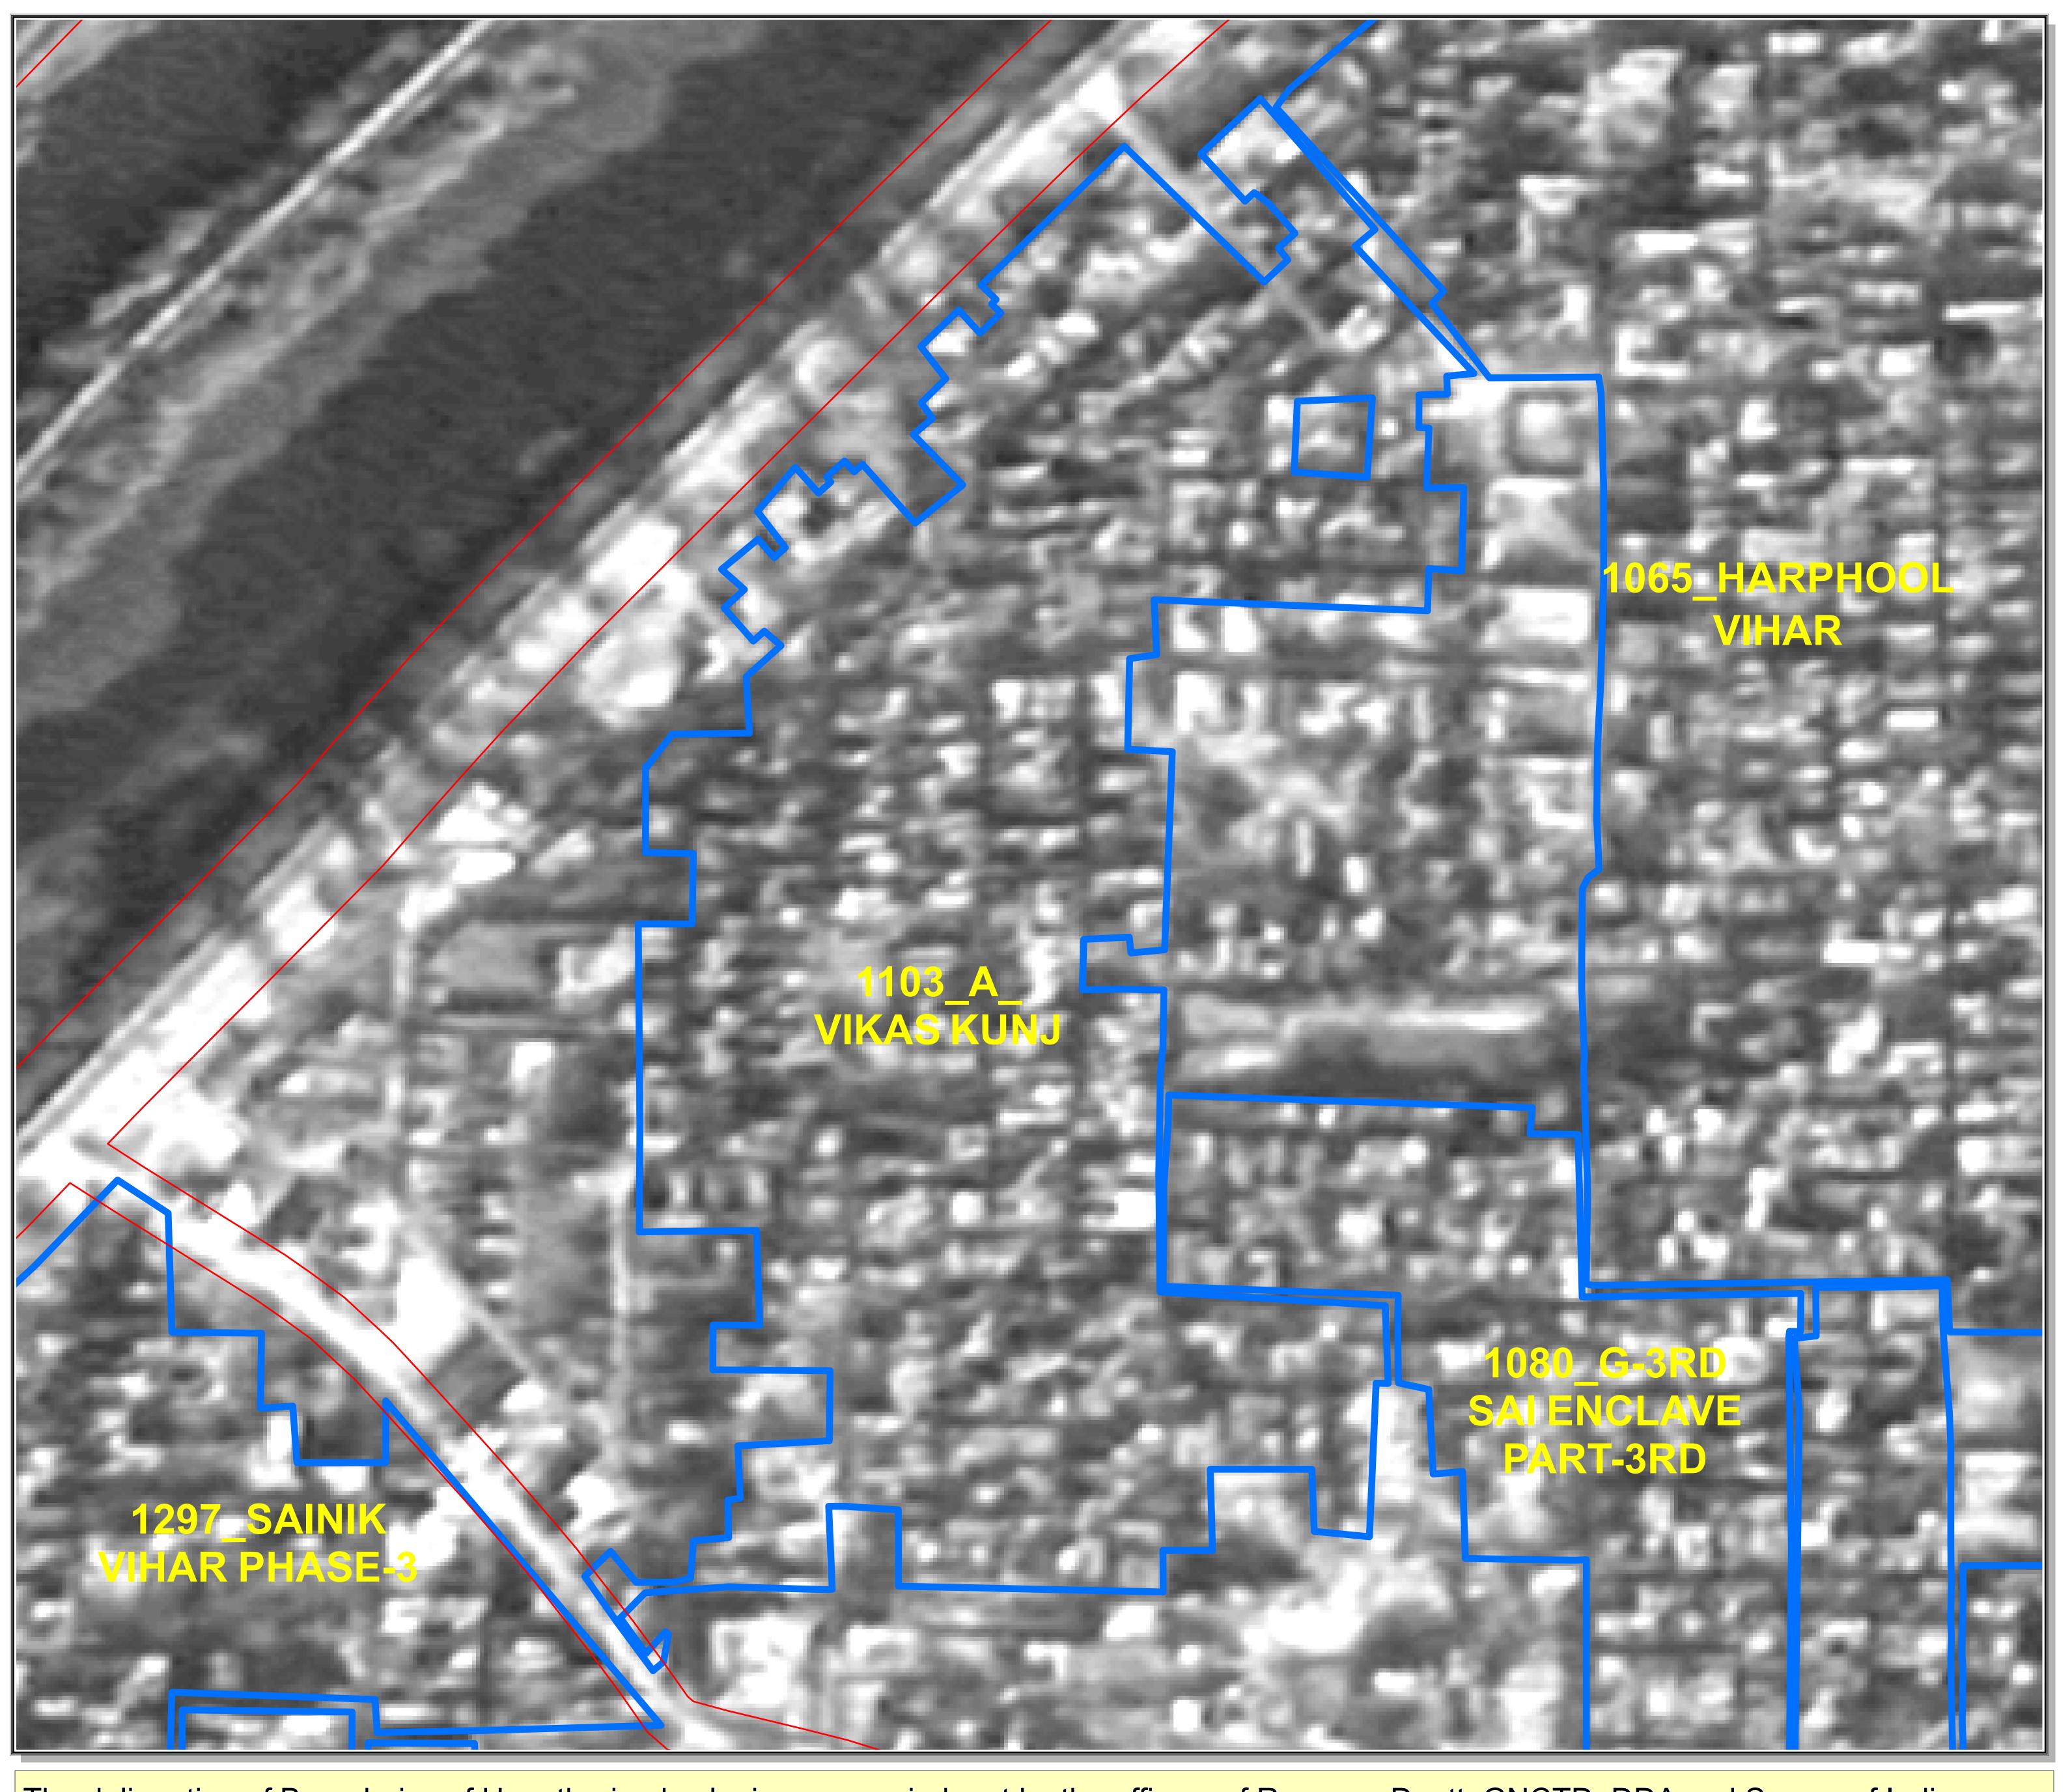

The delineation of Boundaries of Unauthorised colonies are carried out by the officers of Revenue Deptt. GNCTD, DDA and Survey of India, as per the Standard Operating procedure during various meetings and thereafter uploaded on DDA web site.

The Satellite image of 2015 are considered for the delineation of boundaries of Unauthorised colony as the cut of date is defined as per the Gazette Notification S.O. 21 (E) dated 01/01/2015.

The objection / comments by the presidents / secretaries of RWAs / Federation of RWAs are invited as per the information uploaded on DDA Web site w.r.t concerned Regd. No. as per list enclosed as Annexure II of Gazette Notification G.S.R. 814 (E) dt. 29 October 2019.

RWAs/Federation of RWAs of the concerned colonies/adjacent UC having common boundaries are requested to give their suggestions/ comments etc. on the delineated boundaries and point out any discrepancy which may be rectified, along with reasons and supporting documents.

This has to be given on the DDA portal, which is coming soon. suggestions / comments etc. are to be given within 15 days of uploading of this MAP / delineated boundaries of the particular colony by DDA.

The Decision of the Committee will be final as per Standard Operating Procedure.

Map No. 679

|           | MERGED UNAUTHORISED COLONIES               |
|-----------|--------------------------------------------|
| REGD. NO. | NAME                                       |
|           |                                            |
| 1103      | Vikas Kunj Sainik Vihar Mohan garden, Delh |

SR. NO.1116 (ANNEXURE II: LIST OF UNAUTHORISED COLONIES UNDER 2008 REGULATION OF GAZETTE NOTIFICATION G.S.R 814 (E). DATED 29 OCTOBER 2019).

DELHI DEVELOPMENT AUTHORITY

TY WEEE

GNCTD REGD.NO 1103\_VIKAS KUNJ SAINIK VIHAR MOHAN GARDEN,DELHI