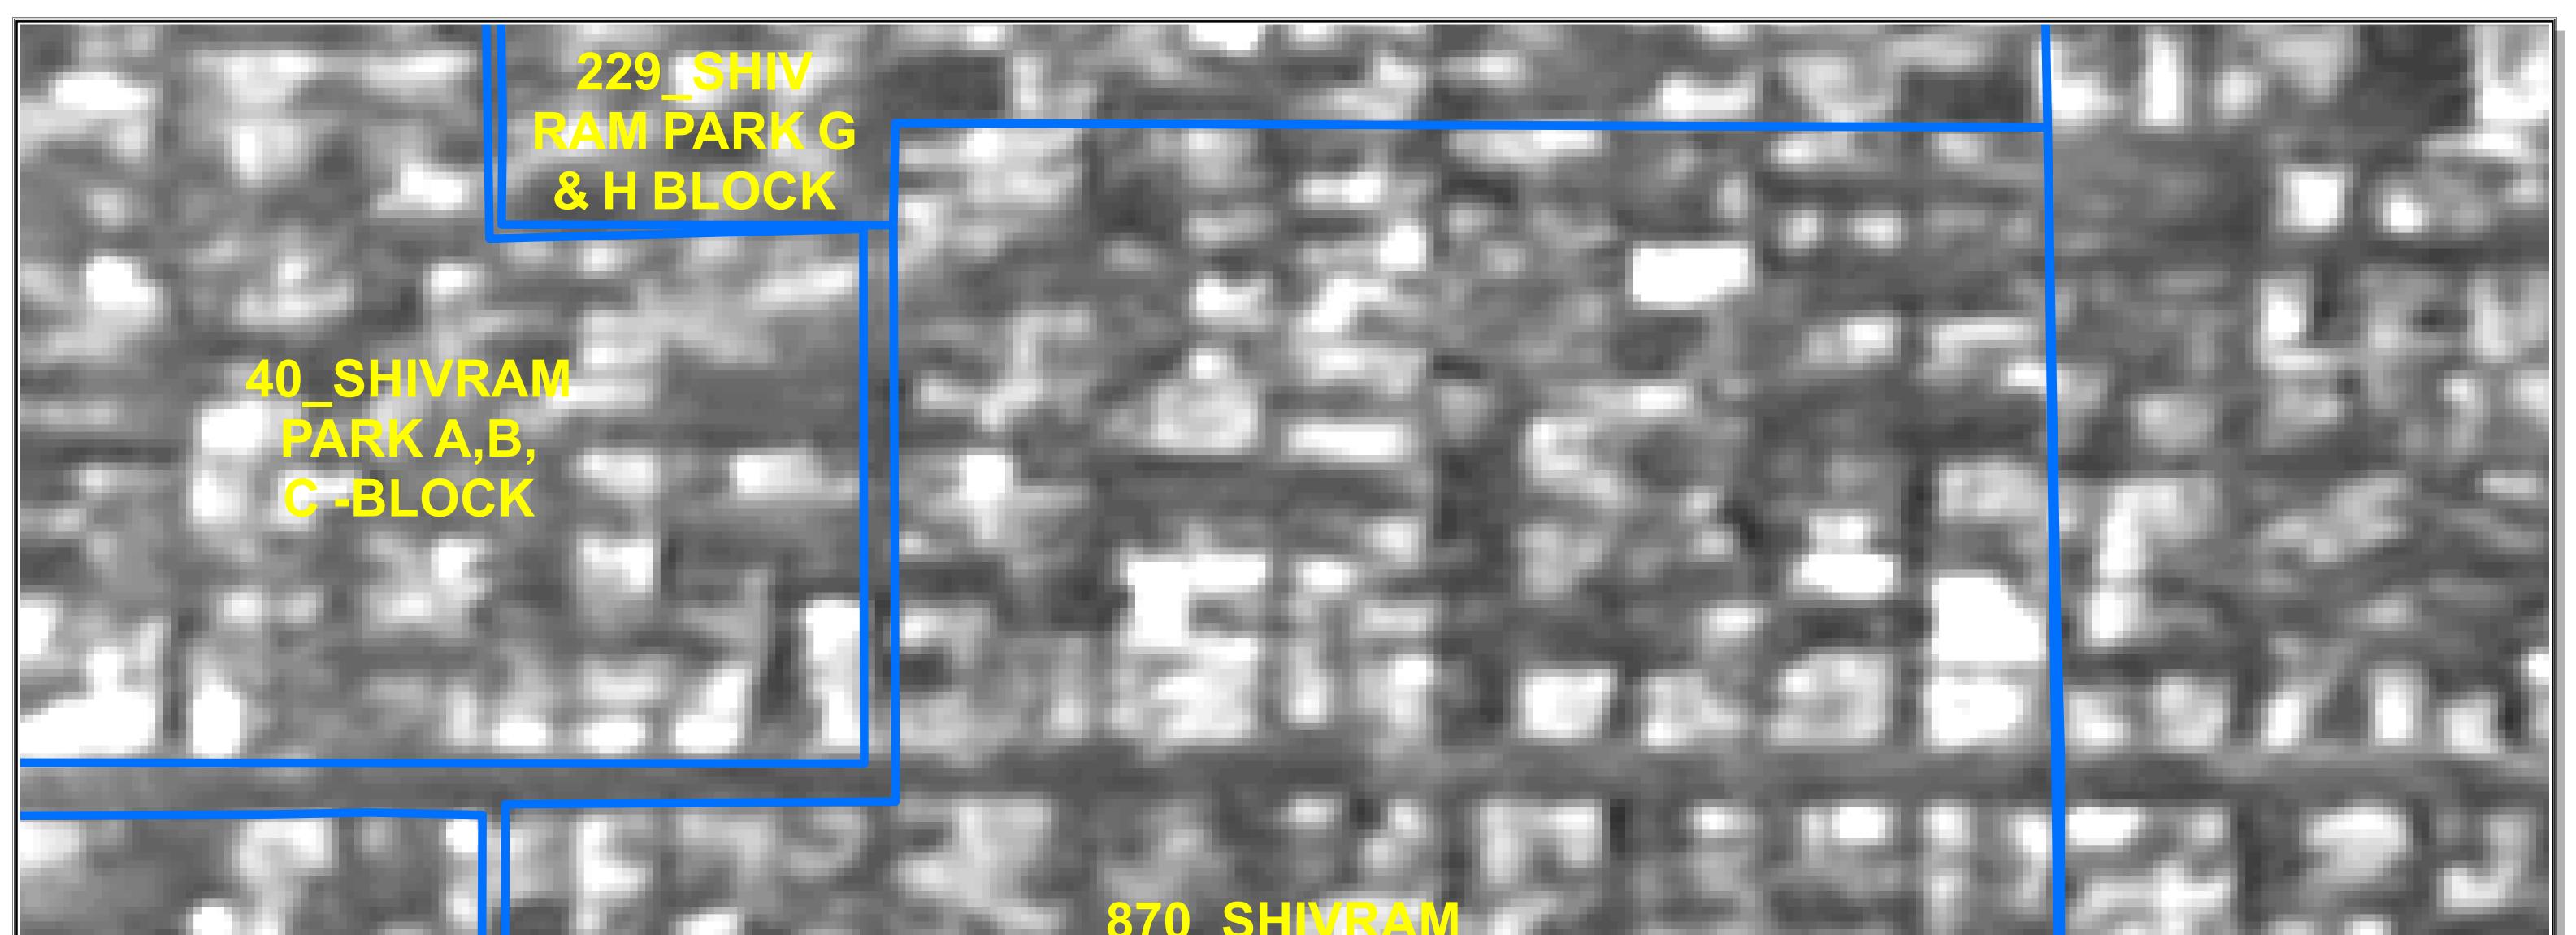

## 825\_SHIV RAM EXTN

PARK D,E, F BLOCKS

360 SHIVRAM PARK E-1& E-2 BLOCKS

The delineation of Boundaries of Unauthorised colonies are carried out by the officers of Revenue Deptt. GNCTD, DDA and Survey of India, as per the Standard Operating procedure during various meetings and thereafter uploaded on DDA web site.

The Satellite image of 2015 are considered for the delineation of boundaries of Unauthorised colony as the cut of date is defined as per the Gazette Notification S.O. 21(E) dated 01/01/2015.

The objection / comments by the presidents / secretaries of RWAs / Federation of RWAs are invited as per the information uploaded on DDA Web site w.r.t concerned Regd. No. as per list enclosed as Annexure II of Gazette Notification G.S.R. 814 (E) dt. 29 October 2019.

RWAs/Federation of RWAs of the concerned colonies/adjacent UC having common boundaries are requested to give their suggestions/ comments etc. on the delineated boundaries and point out any discrepancy which may be rectified, along with reasons and supporting documents.

This has to be given on the DDA portal, which is coming soon. suggestions / comments etc. are to be given within 15 days of uploading of this MAP / delineated boundaries of the particular colony by DDA.