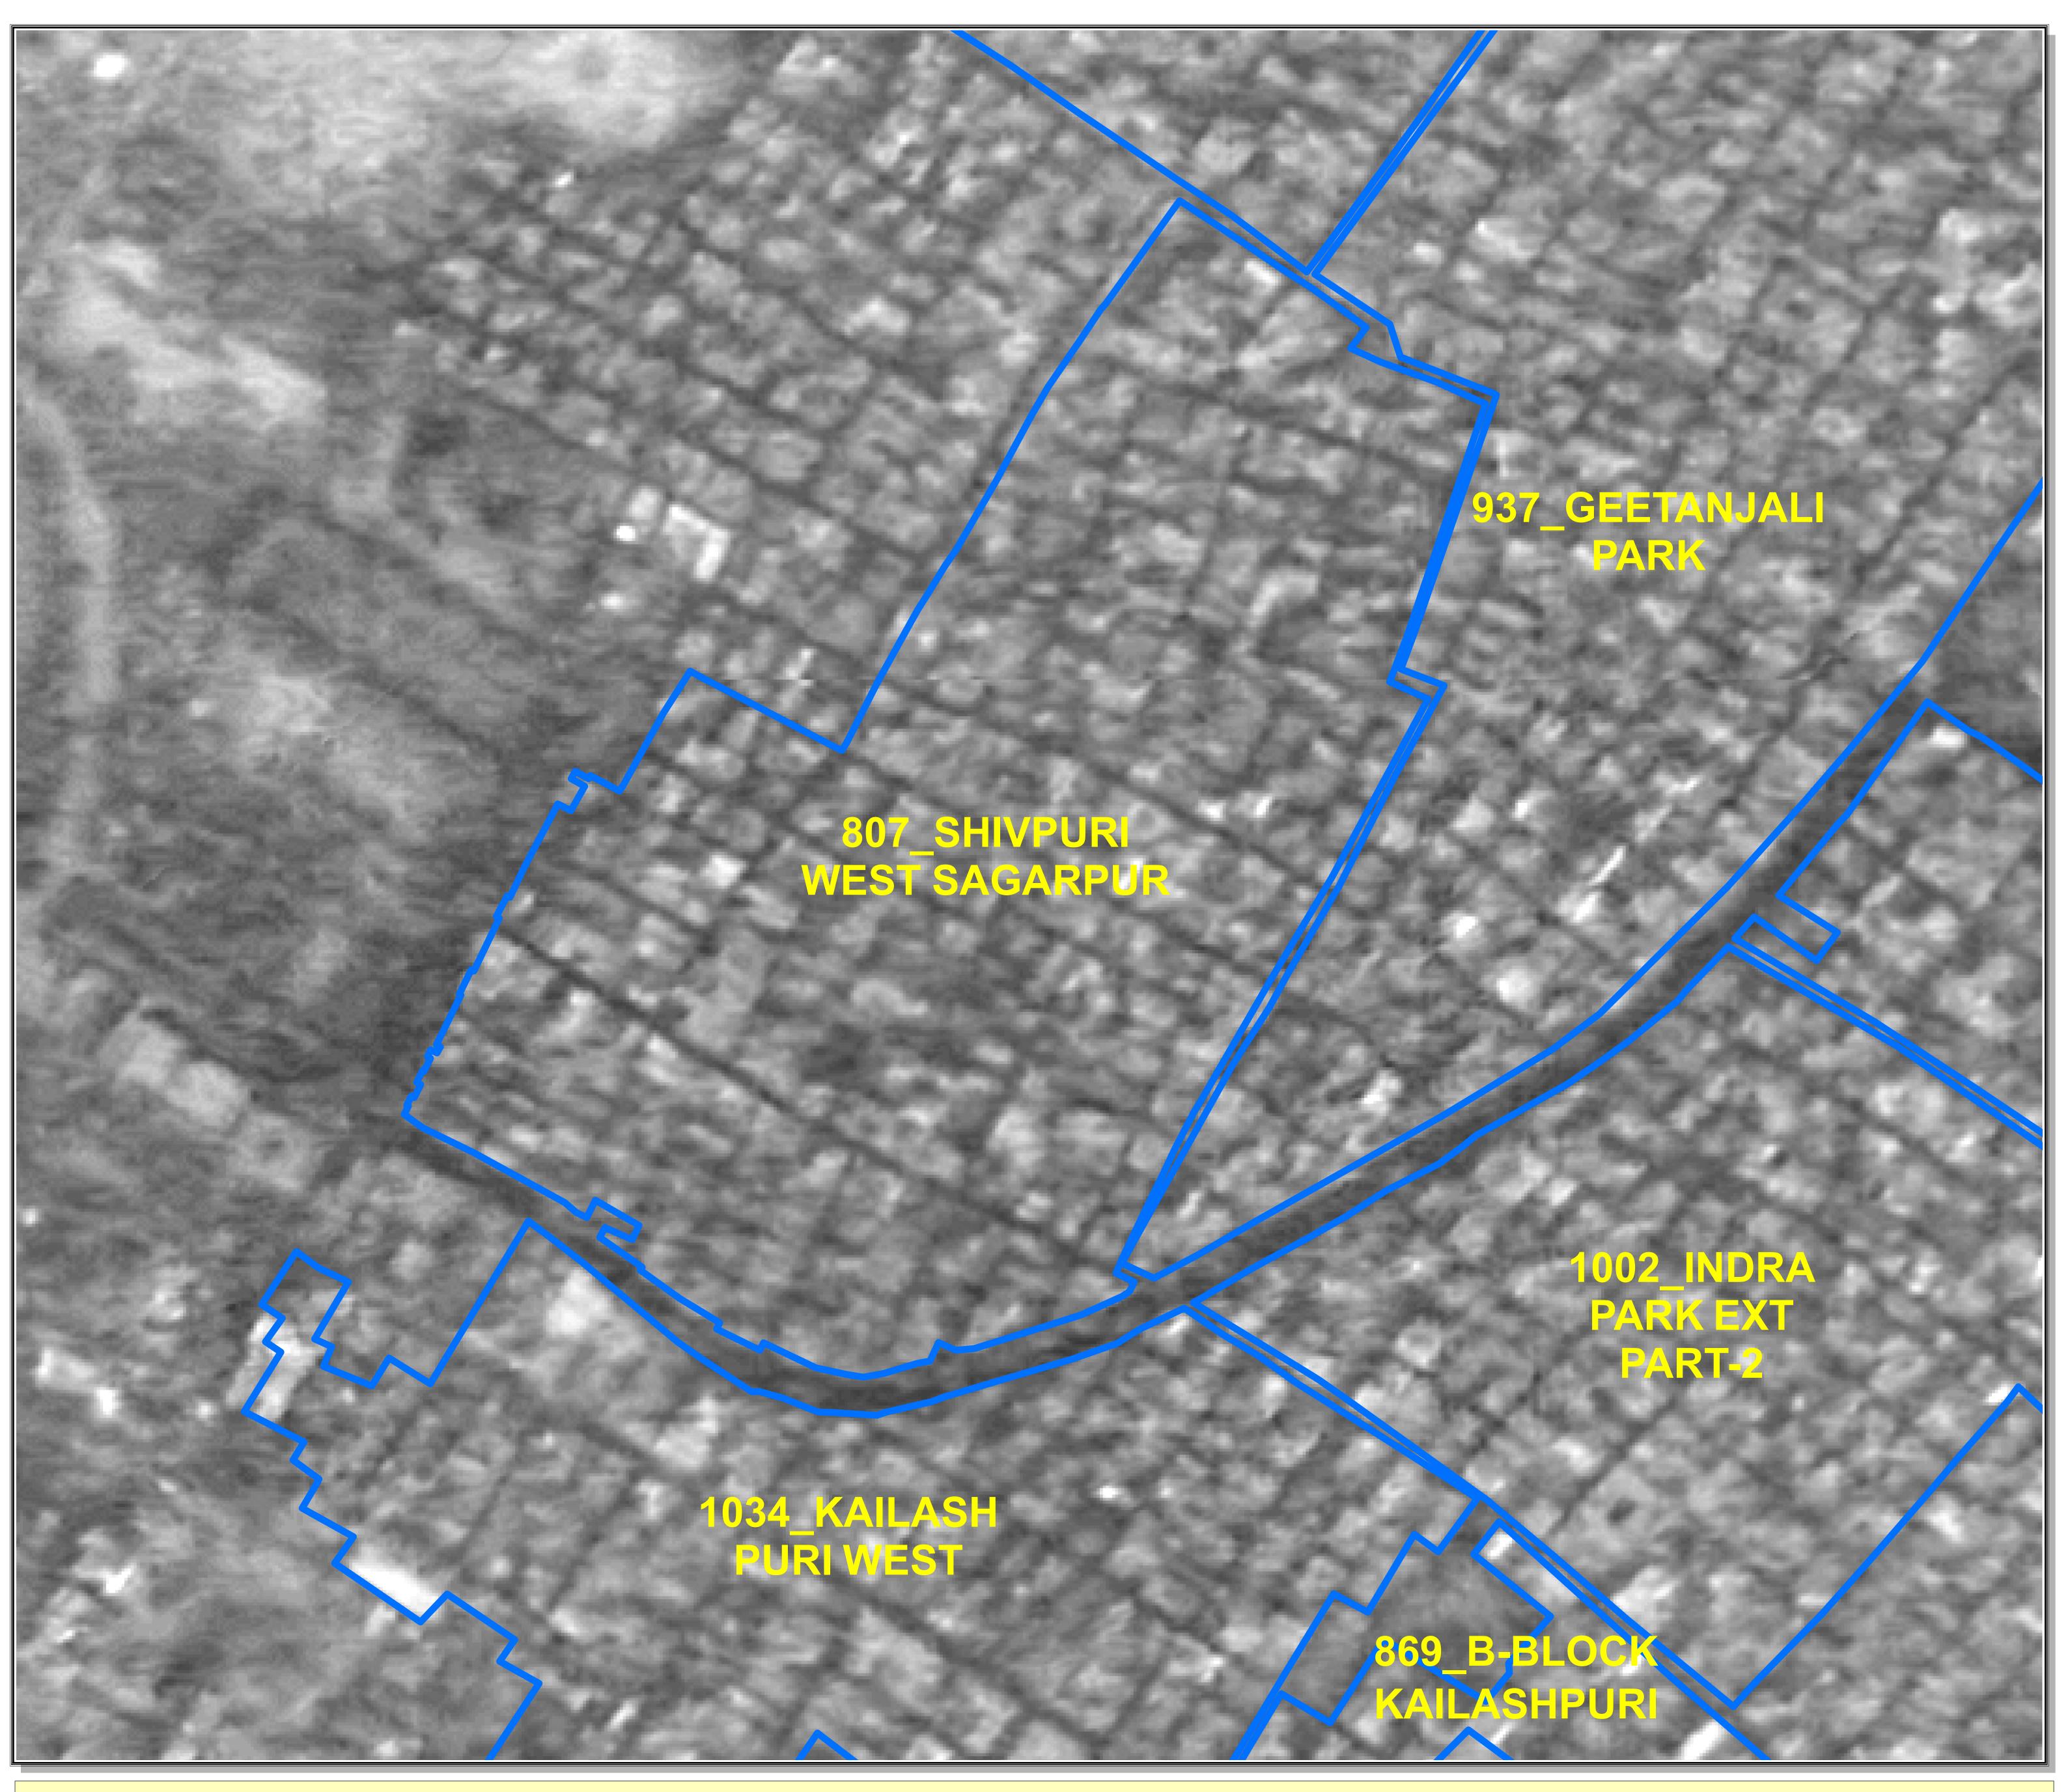

The delineation of Boundaries of Unauthorised colonies are carried out by the officers of Revenue Deptt. GNCTD, DDA and Survey of India, as per the Standard Operating procedure during various meetings and thereafter uploaded on DDA web site.

The Satellite image of 2015 are considered for the delineation of boundaries of Unauthorised colony as the cut of date is defined as per the Gazette Notification S.O. 21(E) dated 01/01/2015.

The objection / comments by the presidents / secretaries of RWAs / Federation of RWAs are invited as per the information uploaded on DDA Web site w.r.t concerned Regd. No. as per list enclosed as Annexure II of Gazette Notification G.S.R. 814 (E) dt. 29 October 2019.

RWAs/Federation of RWAs of the concerned colonies/adjacent UC having common boundaries are requested to give their suggestions/ comments etc. on the delineated boundaries and point out any discrepancy which may be rectified, along with reasons and supporting documents.

This has to be given on the DDA portal, which is coming soon. suggestions / comments etc. are to be given within 15 days of uploading of this MAP / delineated boundaries of the particular colony by DDA.

The Decision of the Committee will be final as per Standard Operating Procedure.

Map No. 597

SR. NO.821 (ANNEXURE II: LIST OF UNAUTHORISED COLONIES UNDER 2008 REGULATION OF GAZETTE NOTIFICATION G.S.R 814 (E). DATED 29 OCTOBER 2019).

GNCTD REGD.NO: 807 SHIV PURI WEST SAGARPUR NEW DELHI-46