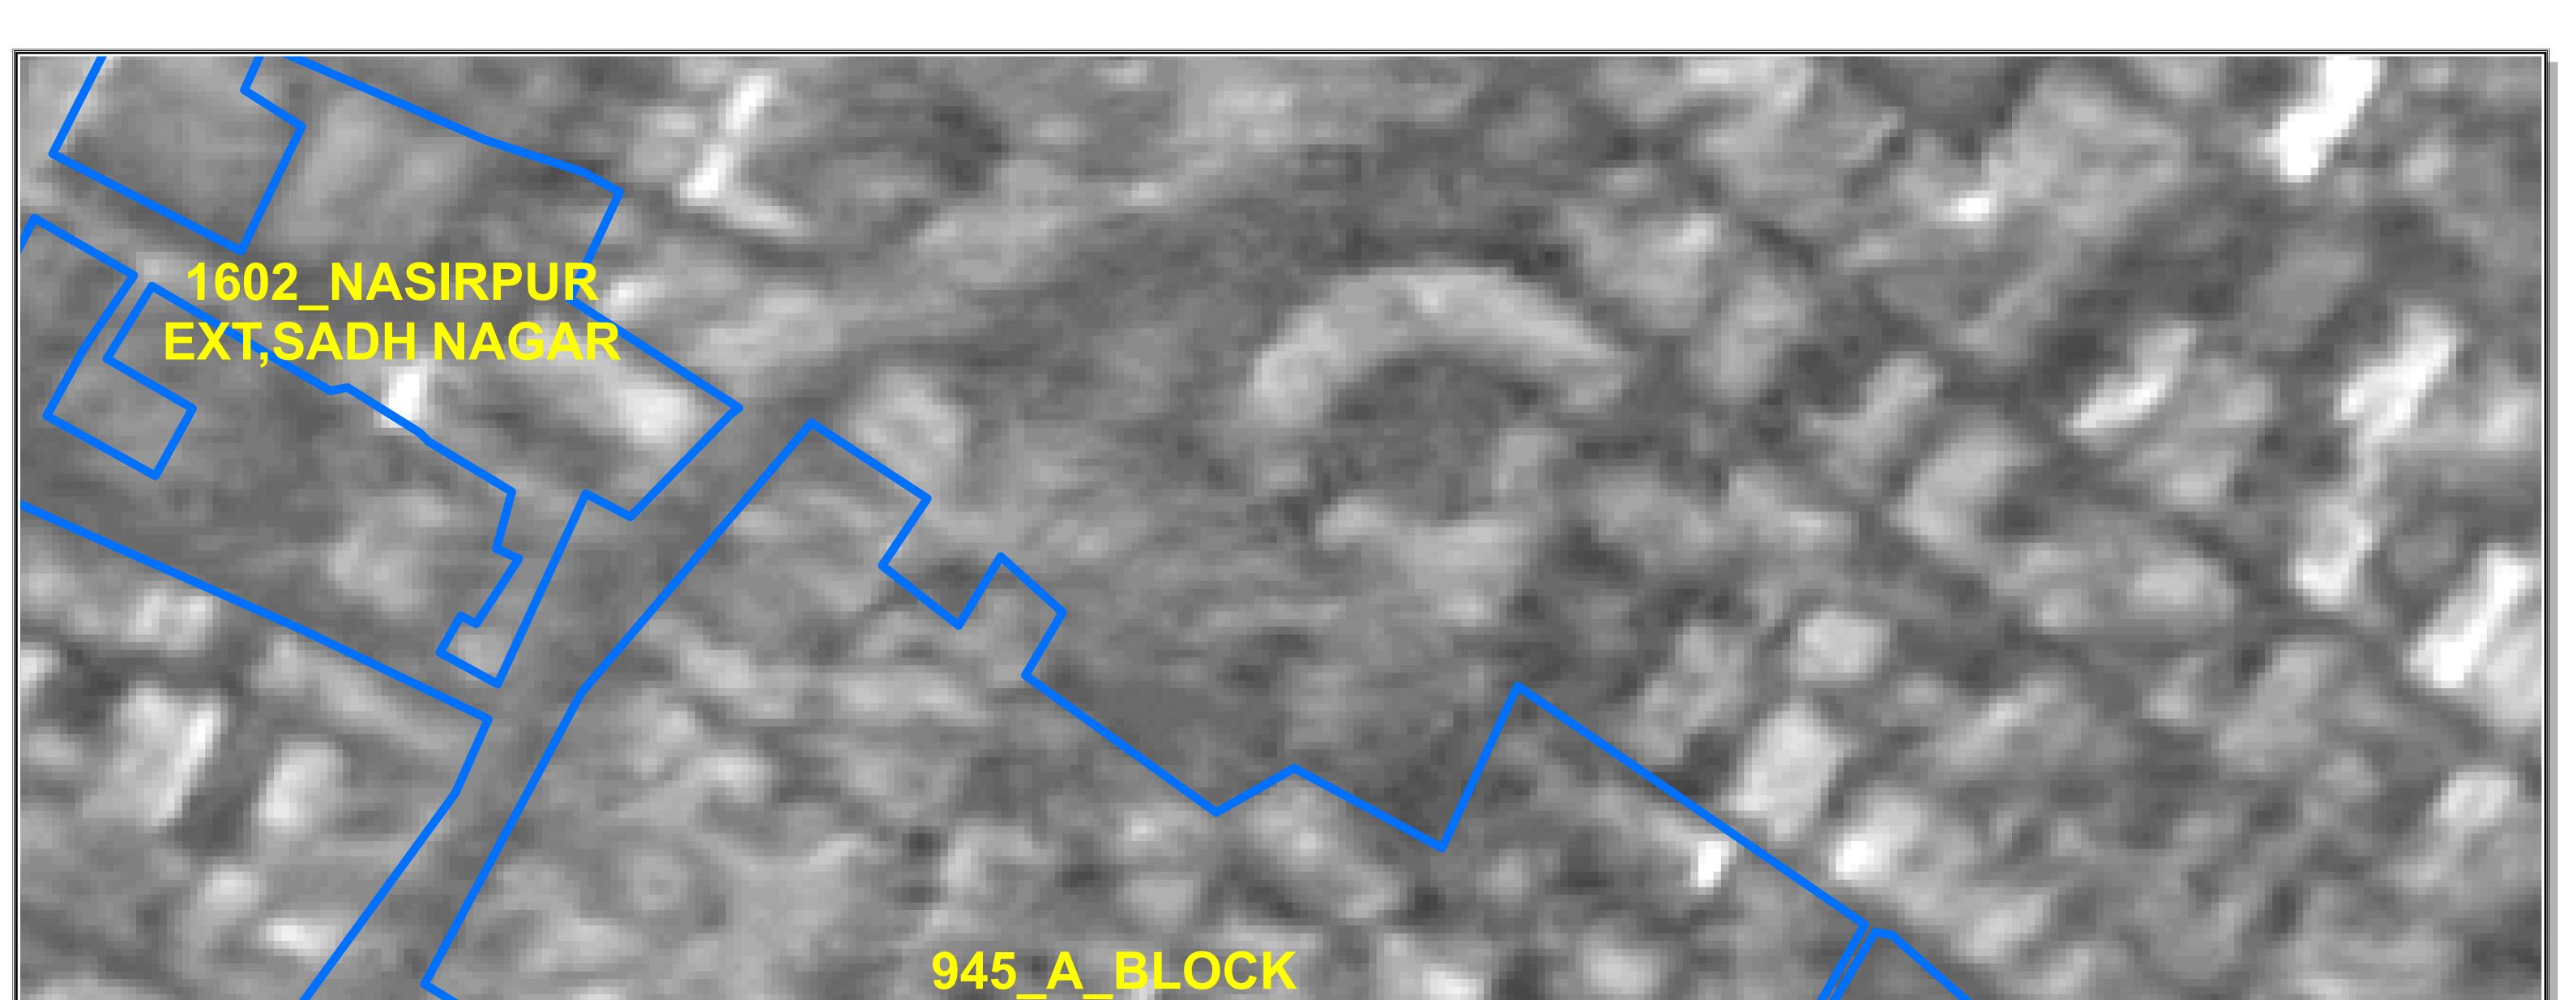

## 1562\_SADH NAGAR, PARTI, PALAM COLONY, DELHI-110045

The delineation of Boundaries of Unauthorised colonies are carried out by the officers of Revenue Deptt. GNCTD, DDA and Survey of India, as per the Standard Operating procedure during various meetings and thereafter uploaded on DDA web site.

The Satellite image of 2015 are considered for the delineation of boundaries of Unauthorised colony as the cut of date is defined as per the Gazette Notification S.O. 21(E) dated 01/01/2015.

The objection / comments by the presidents / secretaries of RWAs / Federation of RWAs are invited as per the information uploaded on DDA Web site w.r.t concerned Regd. No. as per list enclosed as Annexure II of Gazette Notification G.S.R. 814 (E) dt. 29 October 2019.