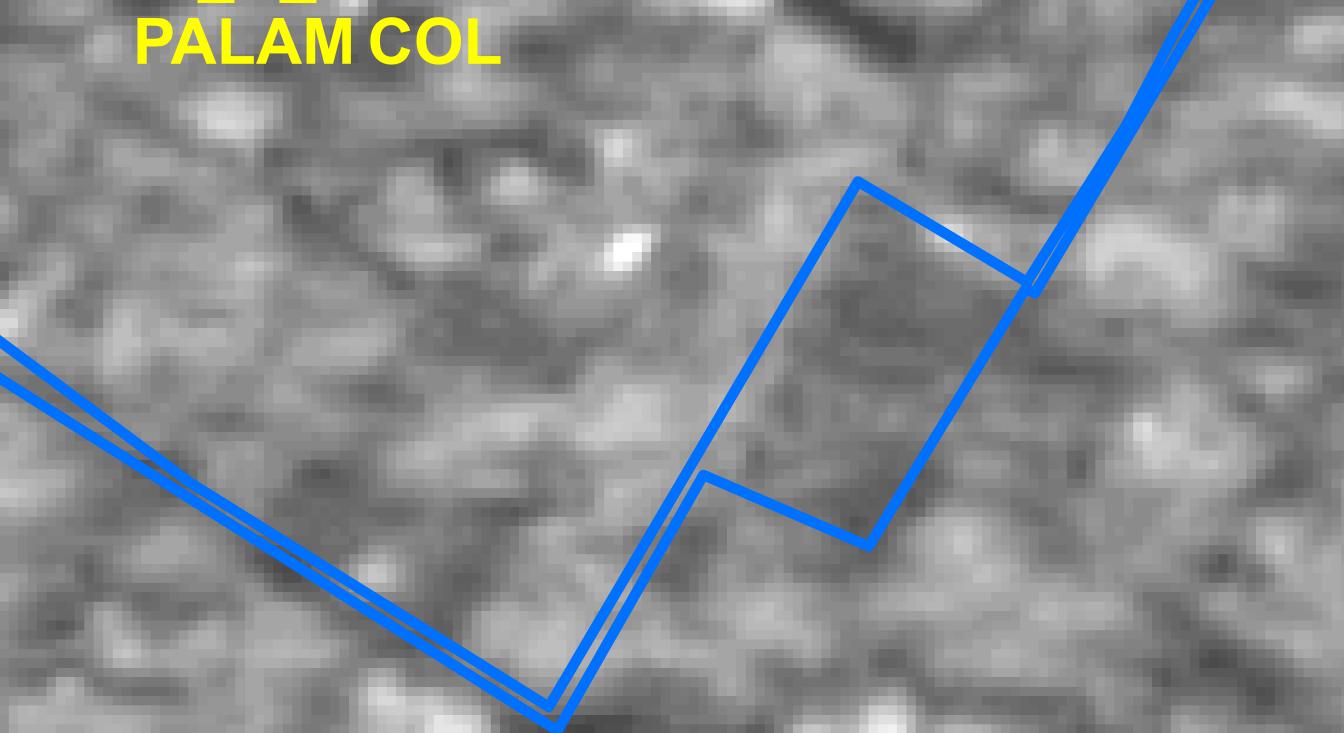

## 1562\_SADH NAGAR, PARTI, PALAM COLONY, DELHI-110045

The delineation of Boundaries of Unauthorised colonies are carried out by the officers of Revenue Deptt. GNCTD, DDA and Survey of India, as per the Standard Operating procedure during various meetings and thereafter uploaded on DDA web site.

The Satellite image of 2015 are considered for the delineation of boundaries of Unauthorised colony as the cut of date is defined as per the Gazette Notification S.O. 21(E) dated 01/01/2015.

The objection / comments by the presidents / secretaries of RWAs / Federation of RWAs are invited as per the information uploaded on DDA Web site w.r.t concerned Regd. No. as per list enclosed as Annexure II of Gazette Notification G.S.R. 814 (E) dt. 29 October 2019.