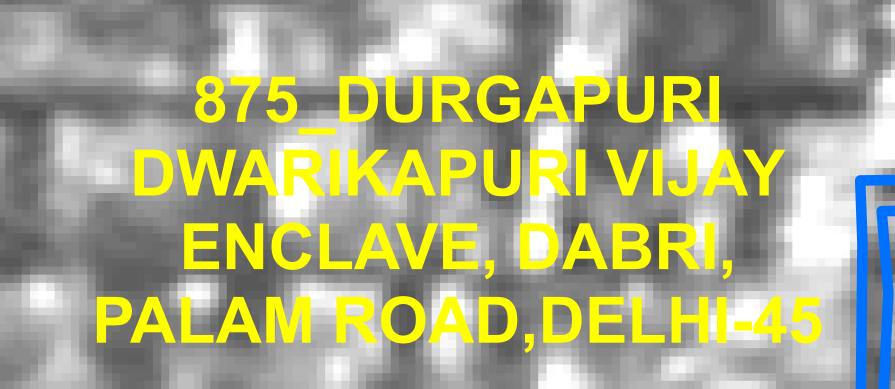

560\_VIJAY ENCLAVE C & D BLOCK, DABRI PALAM ROAD, DELHI\_45 834 VIJAY ENCLAVE A B BLOCK DABRI PALAN ROAD, NEW DELHI

The delineation of Boundaries of Unauthorised colonies are carried out by the officers of Revenue Deptt. GNCTD, DDA and Survey of India, as per the Standard Operating procedure during various meetings and thereafter uploaded on DDA web site.