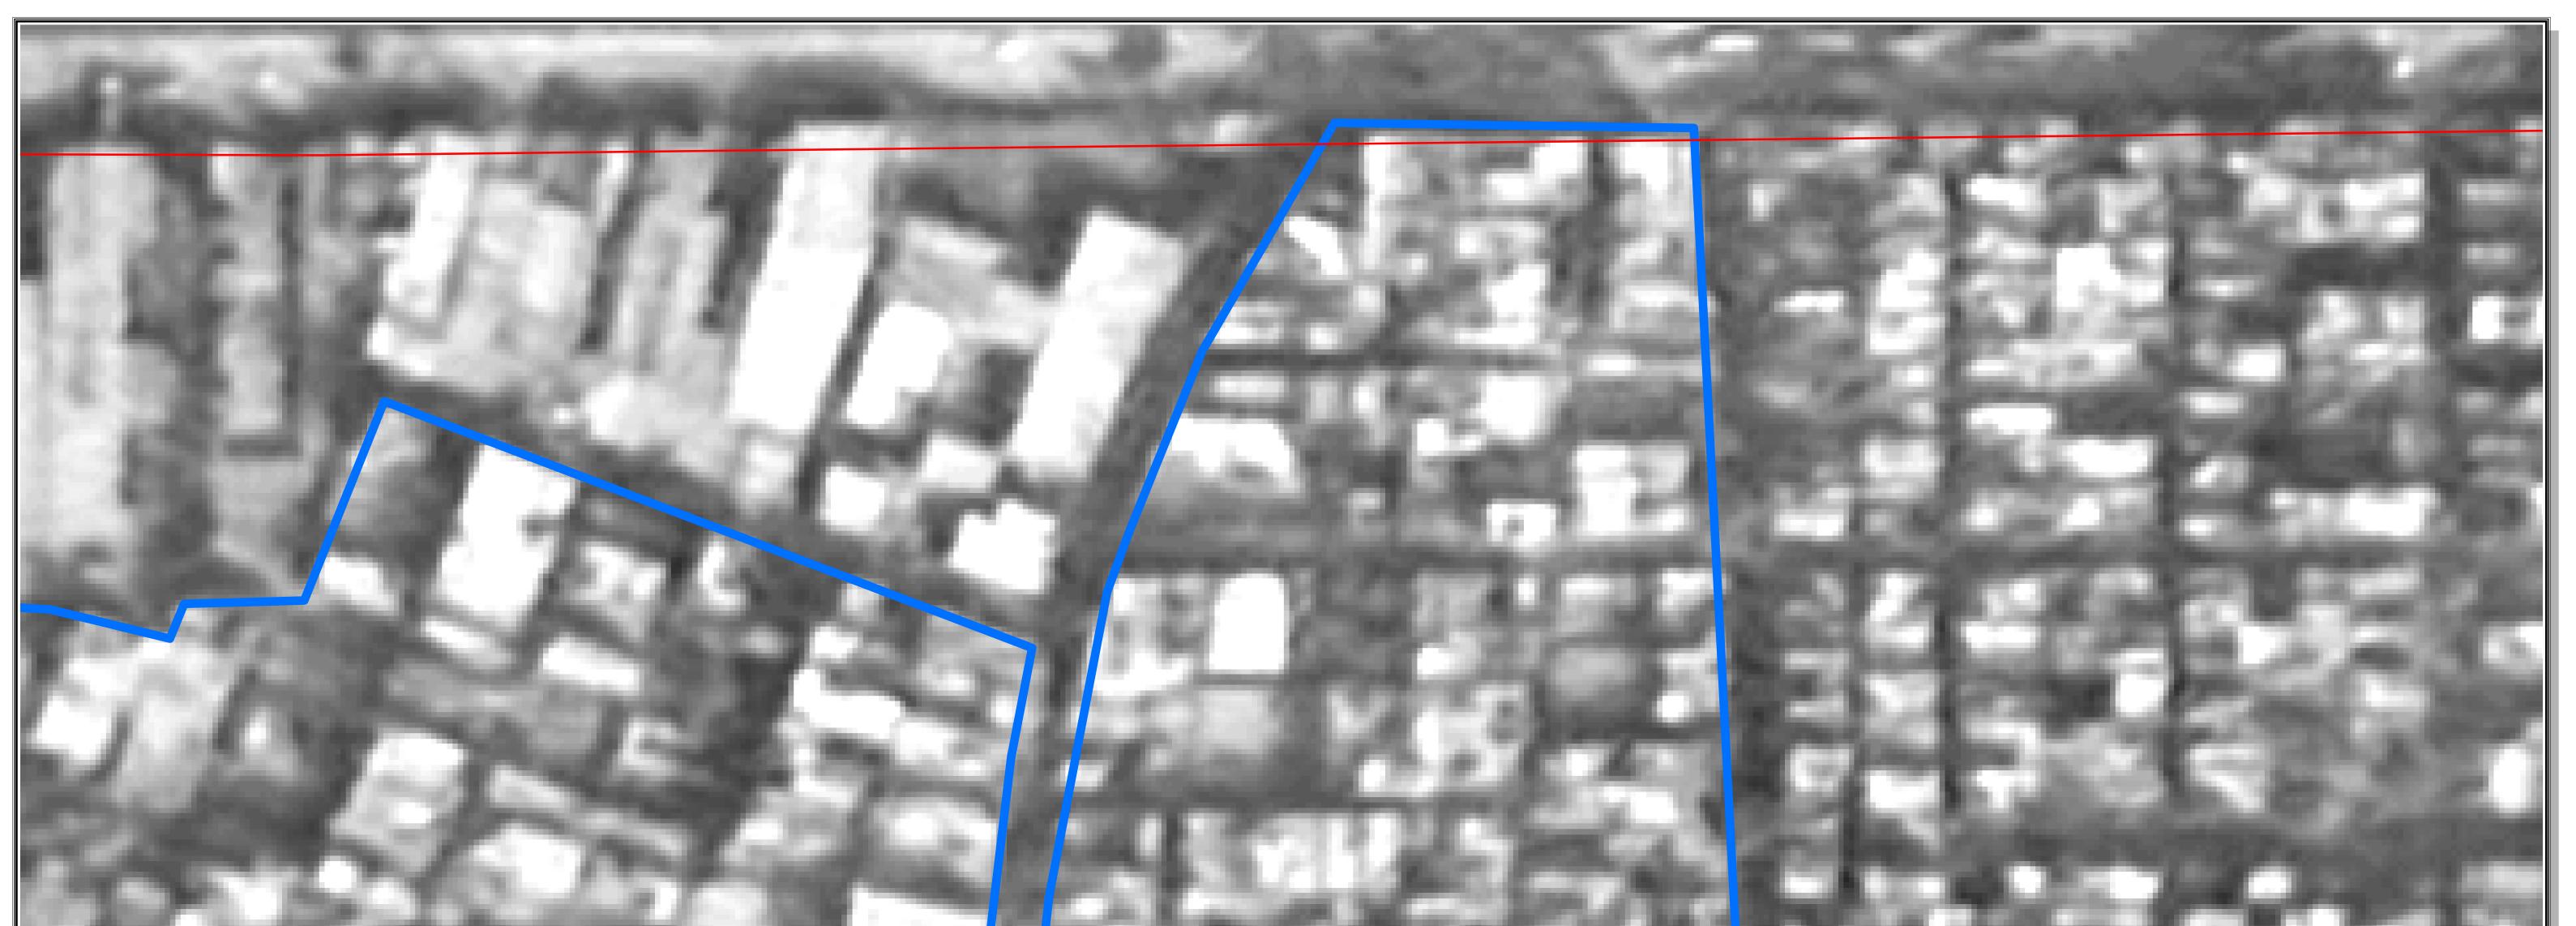

132 AMAR COLONY C&N BLOCK1 80 YADAVPAR Aab BLOCKI

> 23 RAJENDRAPARK EXT.1

The delineation of Boundaries of Unauthorised colonies are carried out by the officers of Revenue Deptt. GNCTD, DDA and Survey of India, as per the Standard Operating procedure during various meetings and thereafter uploaded on DDA web site.

The Satellite image of 2015 are considered for the delineation of boundaries of Unauthorised colony as the cut of date is defined as per the Gazette Notification S.O. (E) dated 01/01/2015.

The objection / comments by the presidents / secretaries of RWAs / Federation of RWAs are invited as per the information uploaded on DDA Web site w.r.t concerned Regd. No. as per list enclosed as Annexure II of Gazette Notification G.S.R. 814 (E) dt. 29 October 2019.

RWAs/Federation of RWAs of the concerned colonies/adjacent UC having common boundaries are requested to give their suggestions/ comments etc. on the delineated boundaries and point out any discrepancy which may be rectified, along with reasons and supporting documents.