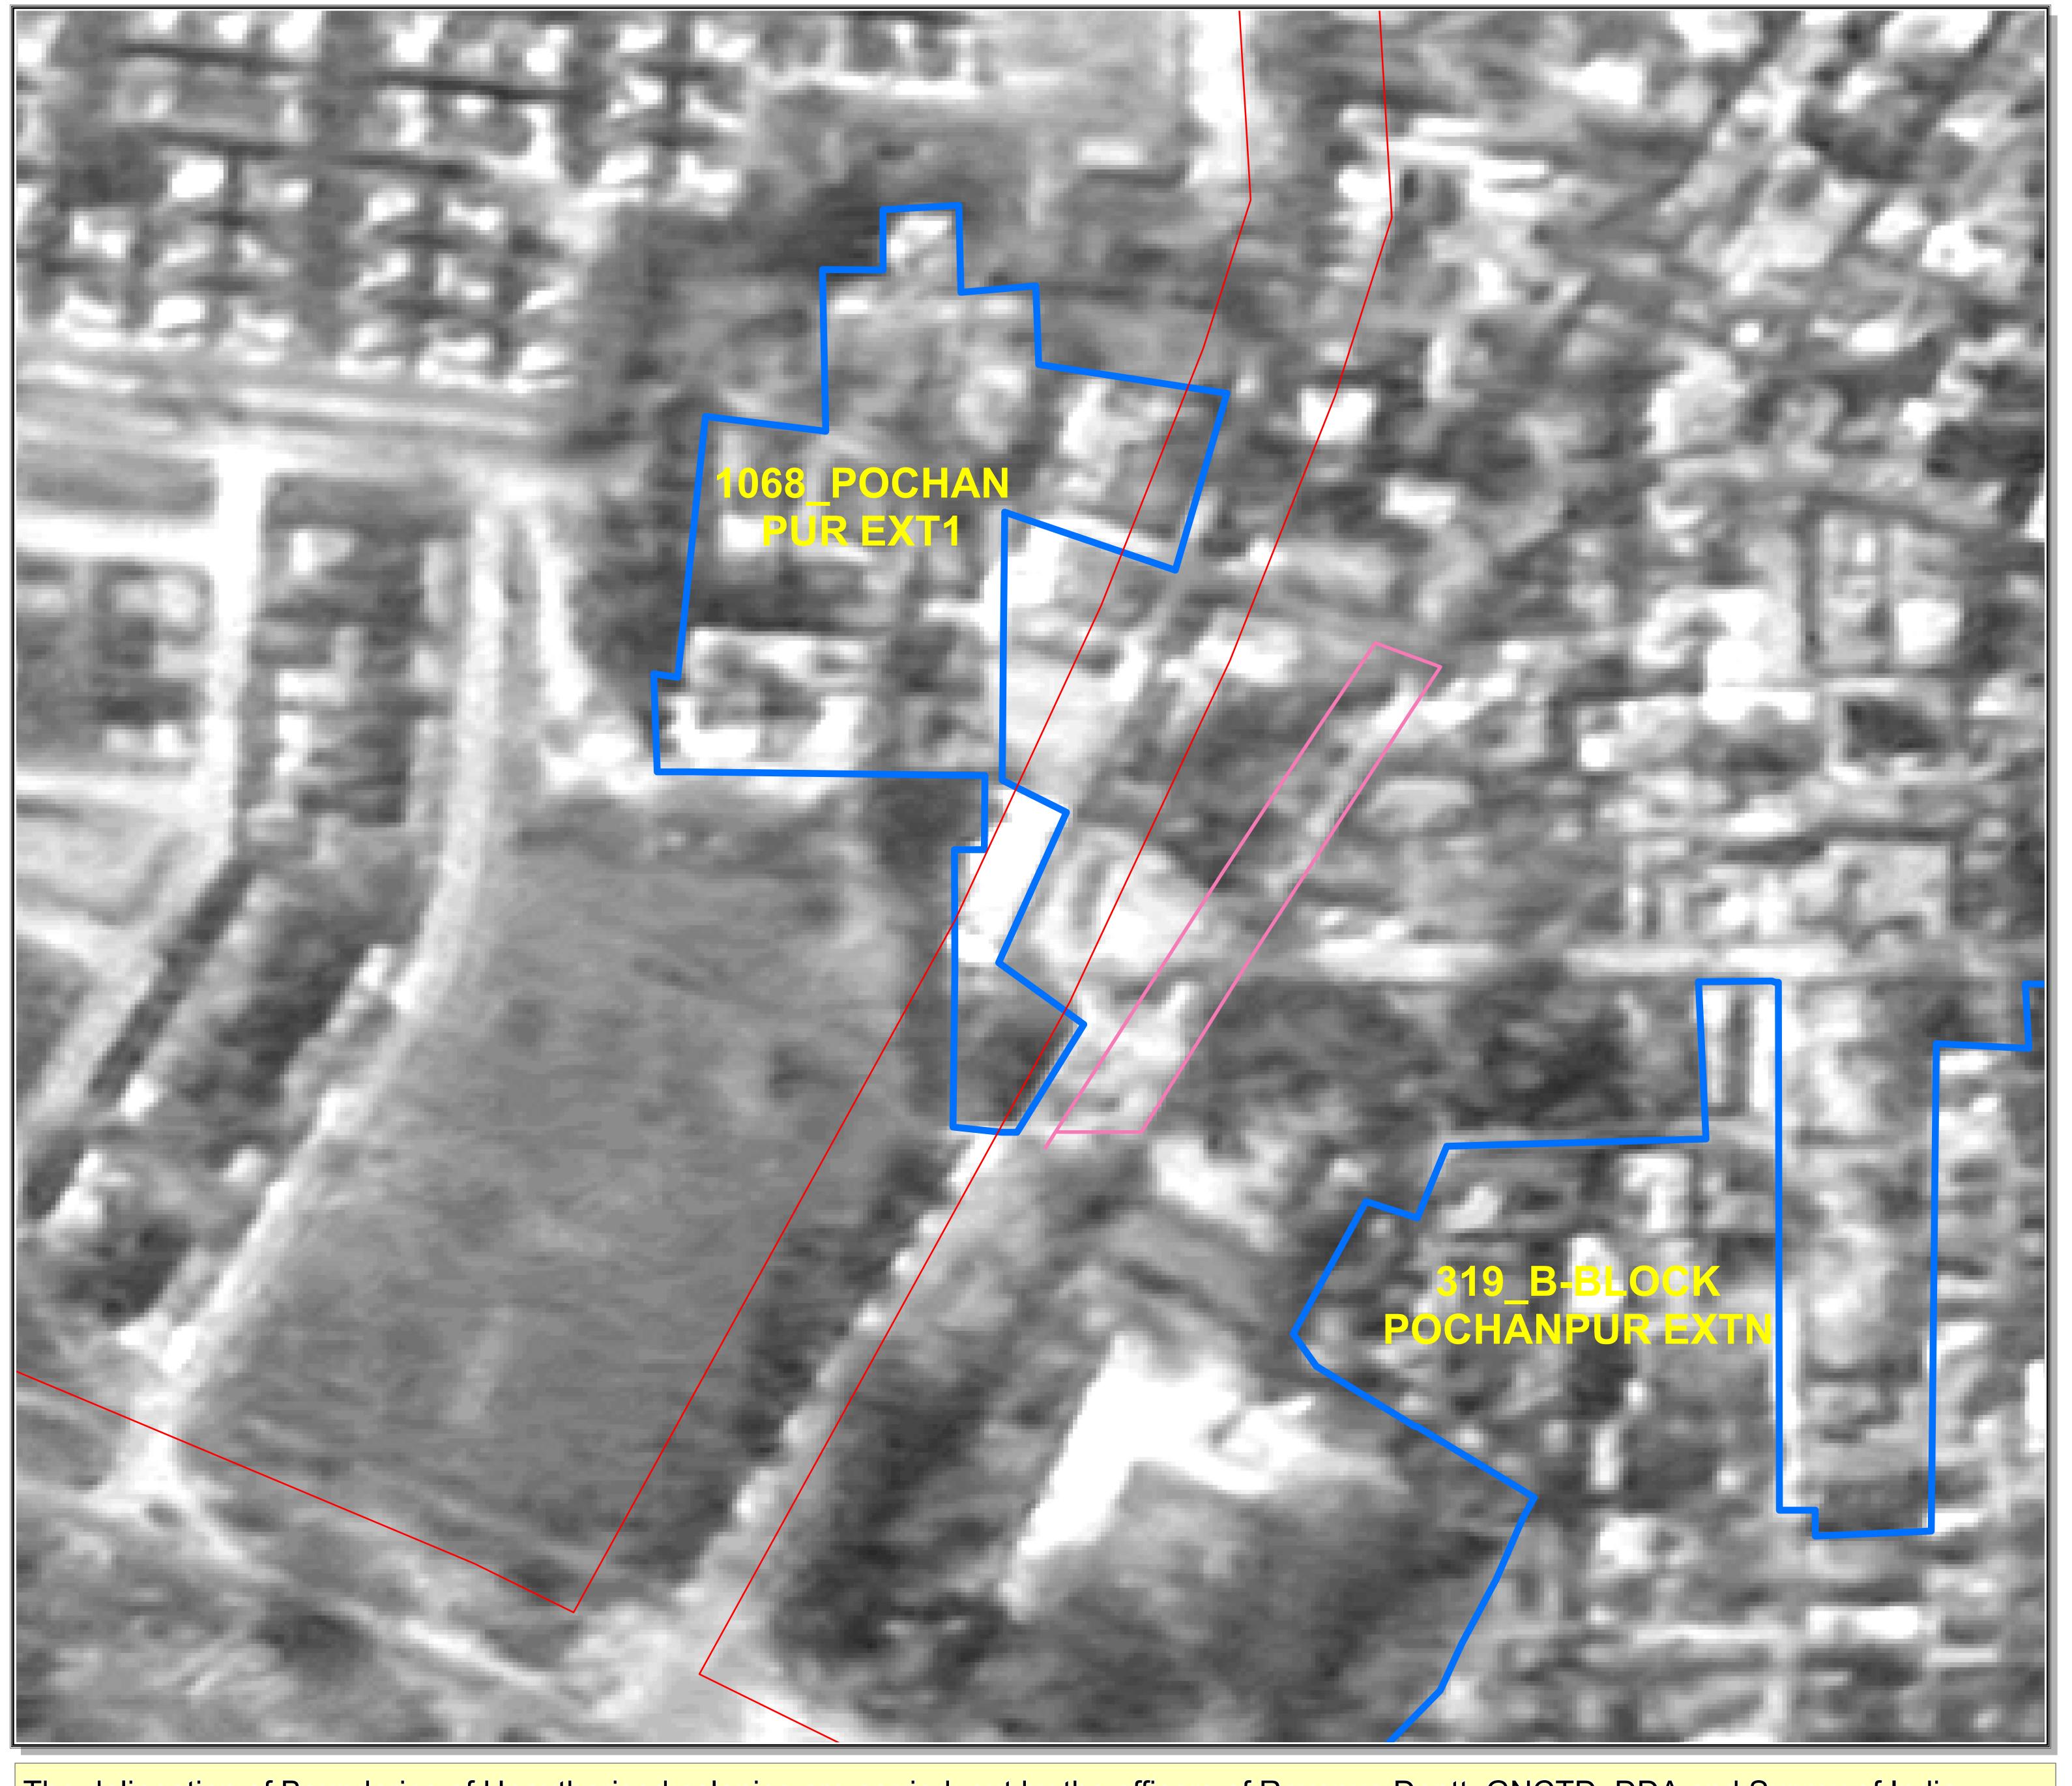

The Decision of the Committee will be final as per Standard Operating Procedure.

Map No. 1480 MERGED UNAUTHORISED COLONIES

REGD. NO. 1068 - POCHAN PUR EXTN.NAJAFGARH DELHI-45

95-(ELD) Pochan Pur Extn. 'C' Block New Delhi 77

SR. NO.1789 (ANNEXURE II: LIST OF UNAUTHORISED COLONIES UNDER 2008 REGULATION OF GAZETTE NOTIFICATION G.S.R 814 (E). DATED 29 OCTOBER 2019).

DELHI DEVELOPMENT AUTHORITY

30

15

60