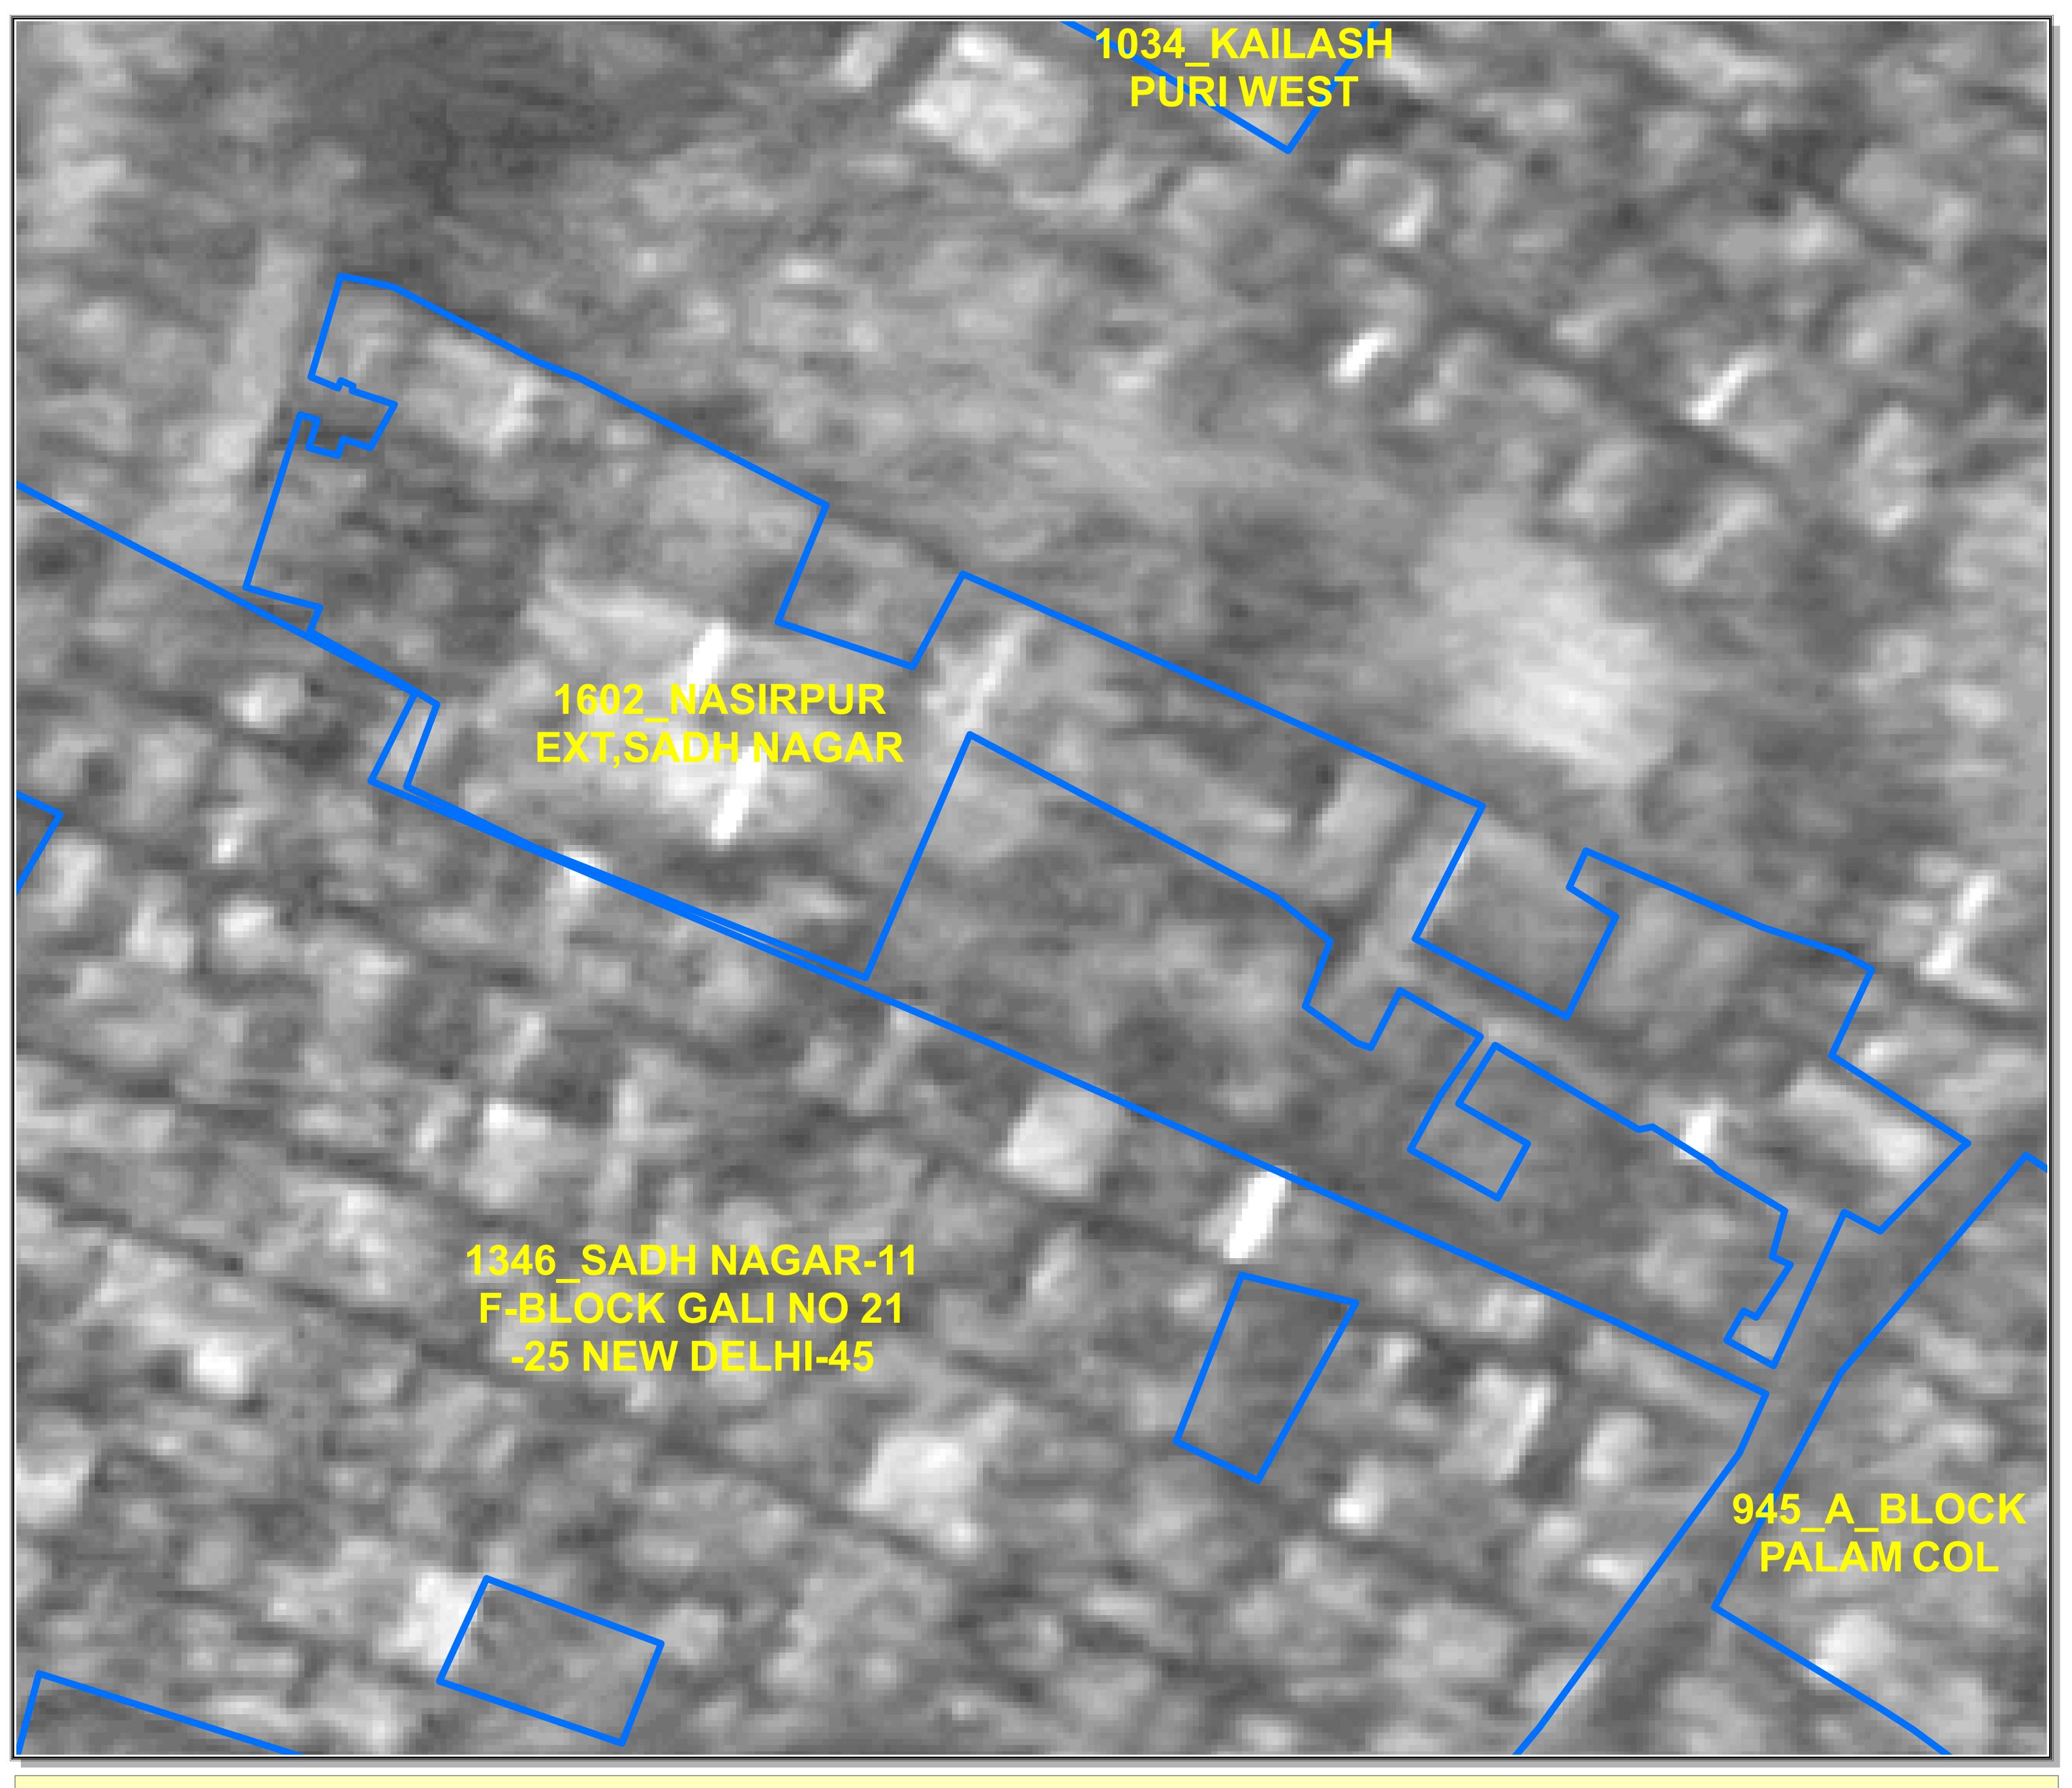

The Satellite image of 2015 are considered for the delineation of boundaries of Unauthorised colony as the cut of date is defined as per the Gazette Notification S.O. 21(E) dated 01/01/2015.

The objection / comments by the presidents / secretaries of RWAs / Federation of RWAs are invited as per the information uploaded on DDA Web site w.r.t concerned Regd. No. as per list enclosed as Annexure II of Gazette Notification G.S.R. 814 (E) dt. 29 October 2019.

RWAs/Federation of RWAs of the concerned colonies/adjacent UC having common boundaries are requested to give their suggestions/ comments etc. on the delineated boundaries and point out any discrepancy which may be rectified, along with reasons and supporting documents.

This has to be given on the DDA portal, which is coming soon. suggestions / comments etc. are to be given within 15 days of uploading of this MAP / delineated boundaries of the particular colony by DDA.

The Decision of the Committee will be final as per Standard Operating Procedure.

Map No. 1458

|  |       | Merged-1602 SADH NAGAR, F-BLOCK PHASE I & II, 24-A TO 25-D |
|--|-------|------------------------------------------------------------|
|  | 945   | Sadh Nagar-II , F- Block New Delhi-45                      |
|  | 945-B | Sadh Nagar-II, F- Block New Delhi-45                       |
|  | 1     |                                                            |

12.5

SR. NO.963 (ANNEXURE II: LIST OF UNAUTHORISED COLONIES UNDER 2008 REGULATION OF GAZETTE NOTIFICATION G.S.R 814 (E). DATED 29 OCTOBER 2019).

DELHI DEVELOPMENT AUTHORITY

25