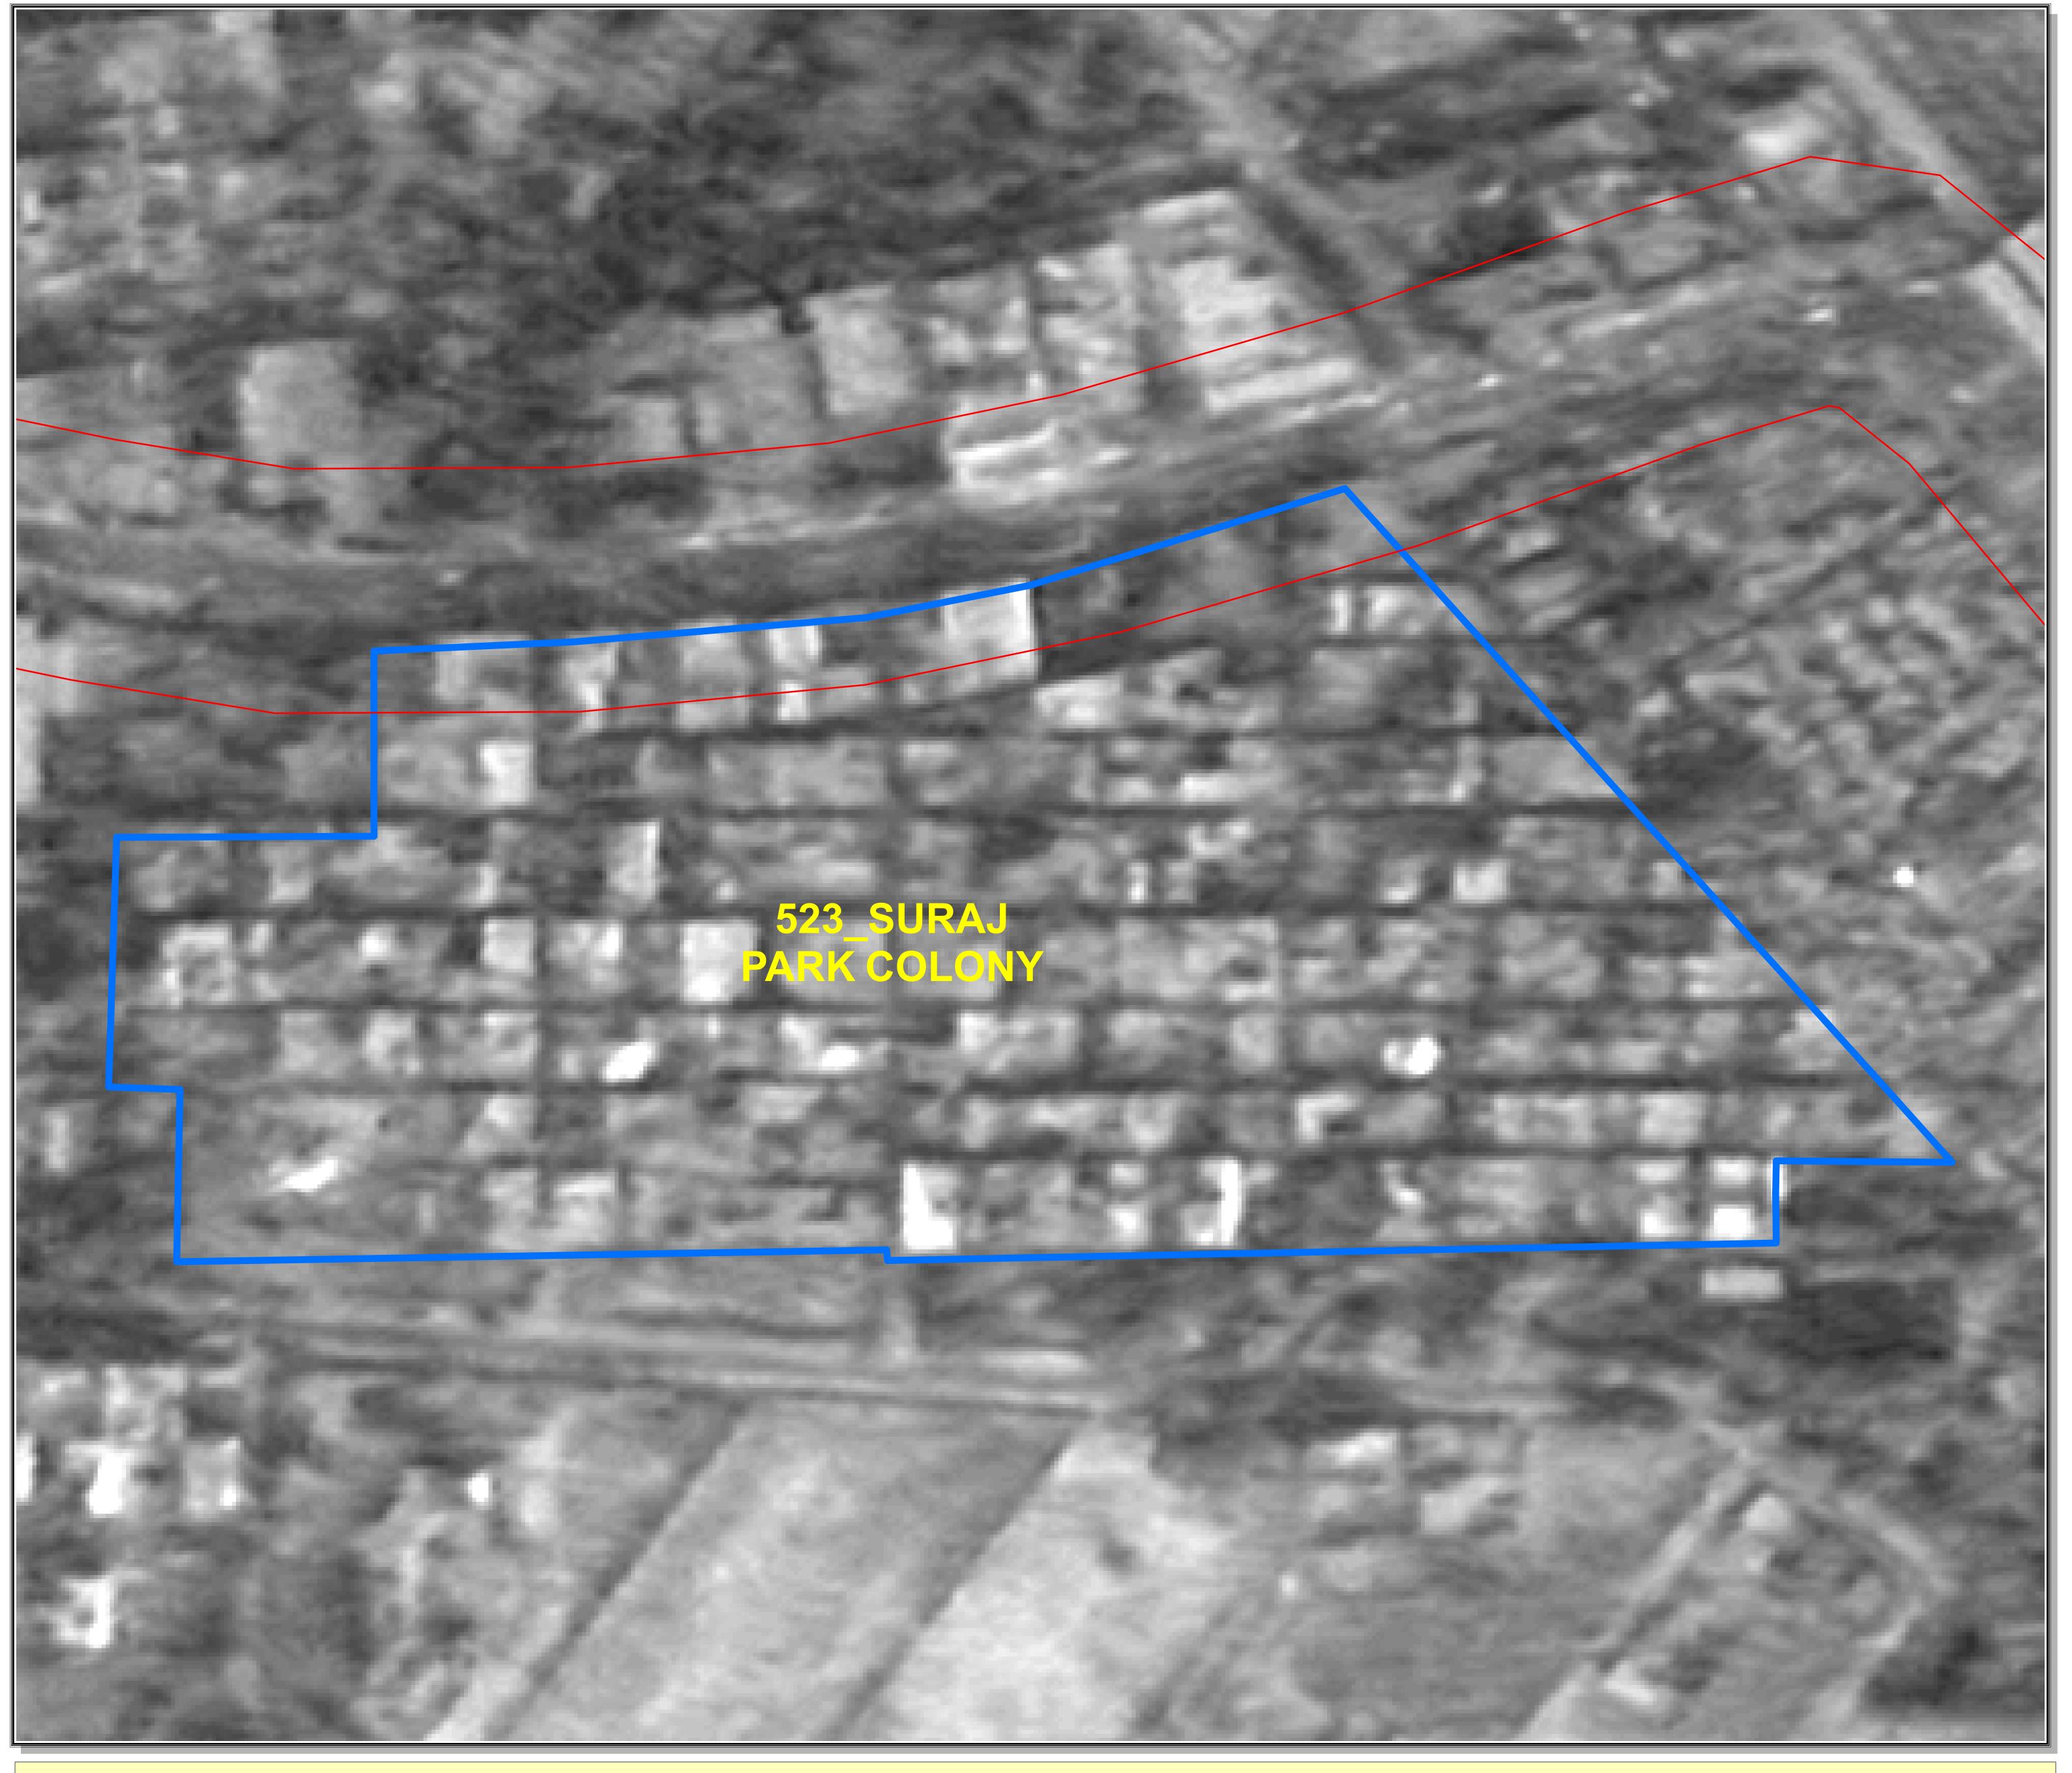

The Decision of the Committee will be final as per Standard Operating Procedure.

Map No. 1333

MERGED UNAUTHORISED COLONIES

REGD. NO. 523\_SURAJ PARK COLONY, SAMAIPUR, SECTOR-18, ROHINI, DELHI-42.

1306 Suraj Park Samai Pur Near Sect-18 Rohini, Delhi