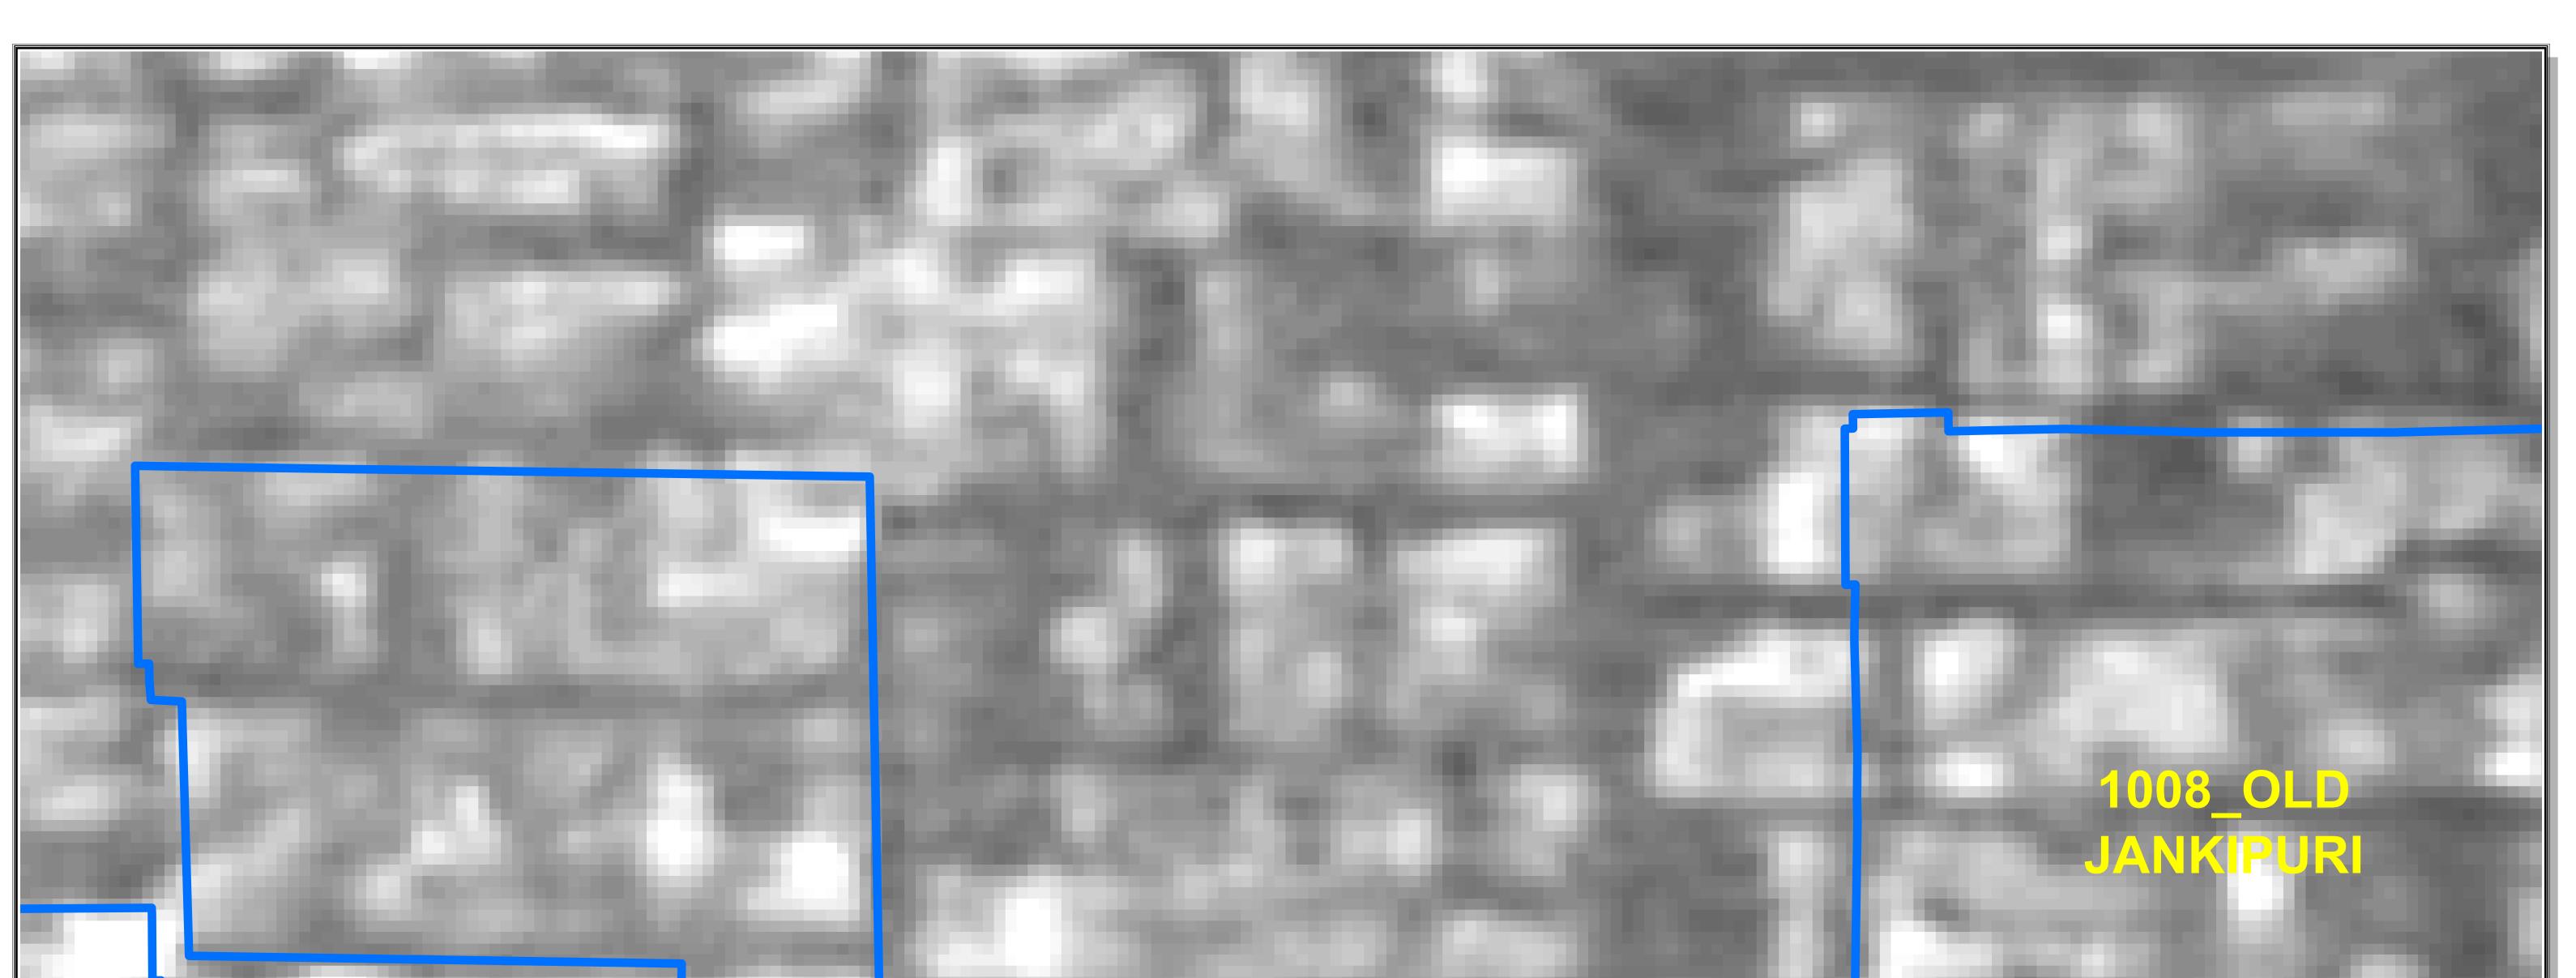

## **51-(ELD) BINDAPUR EXTENDED, ABADI, NEW DELHI-59**

1108 ADAESH NAGAR JEEVAN PARK

The delineation of Boundaries of Unauthorised colonies are carried out by the officers of Revenue Deptt. GNCTD, DDA and Survey of India, as per the Standard Operating procedure during various meetings and thereafter uploaded on DDA web site.

The Satellite image of 2015 are considered for the delineation of boundaries of Unauthorised colony as the cut of date is defined as per the Gazette Notification S.O. 21(E) dated 01/01/2015.

The objection / comments by the presidents / secretaries of RWAs / Federation of RWAs are invited as per the information uploaded on DDA Web site w.r.t concerned Regd. No. as per list enclosed as Annexure II of Gazette Notification G.S.R. 814 (E) dt. 29 October 2019.