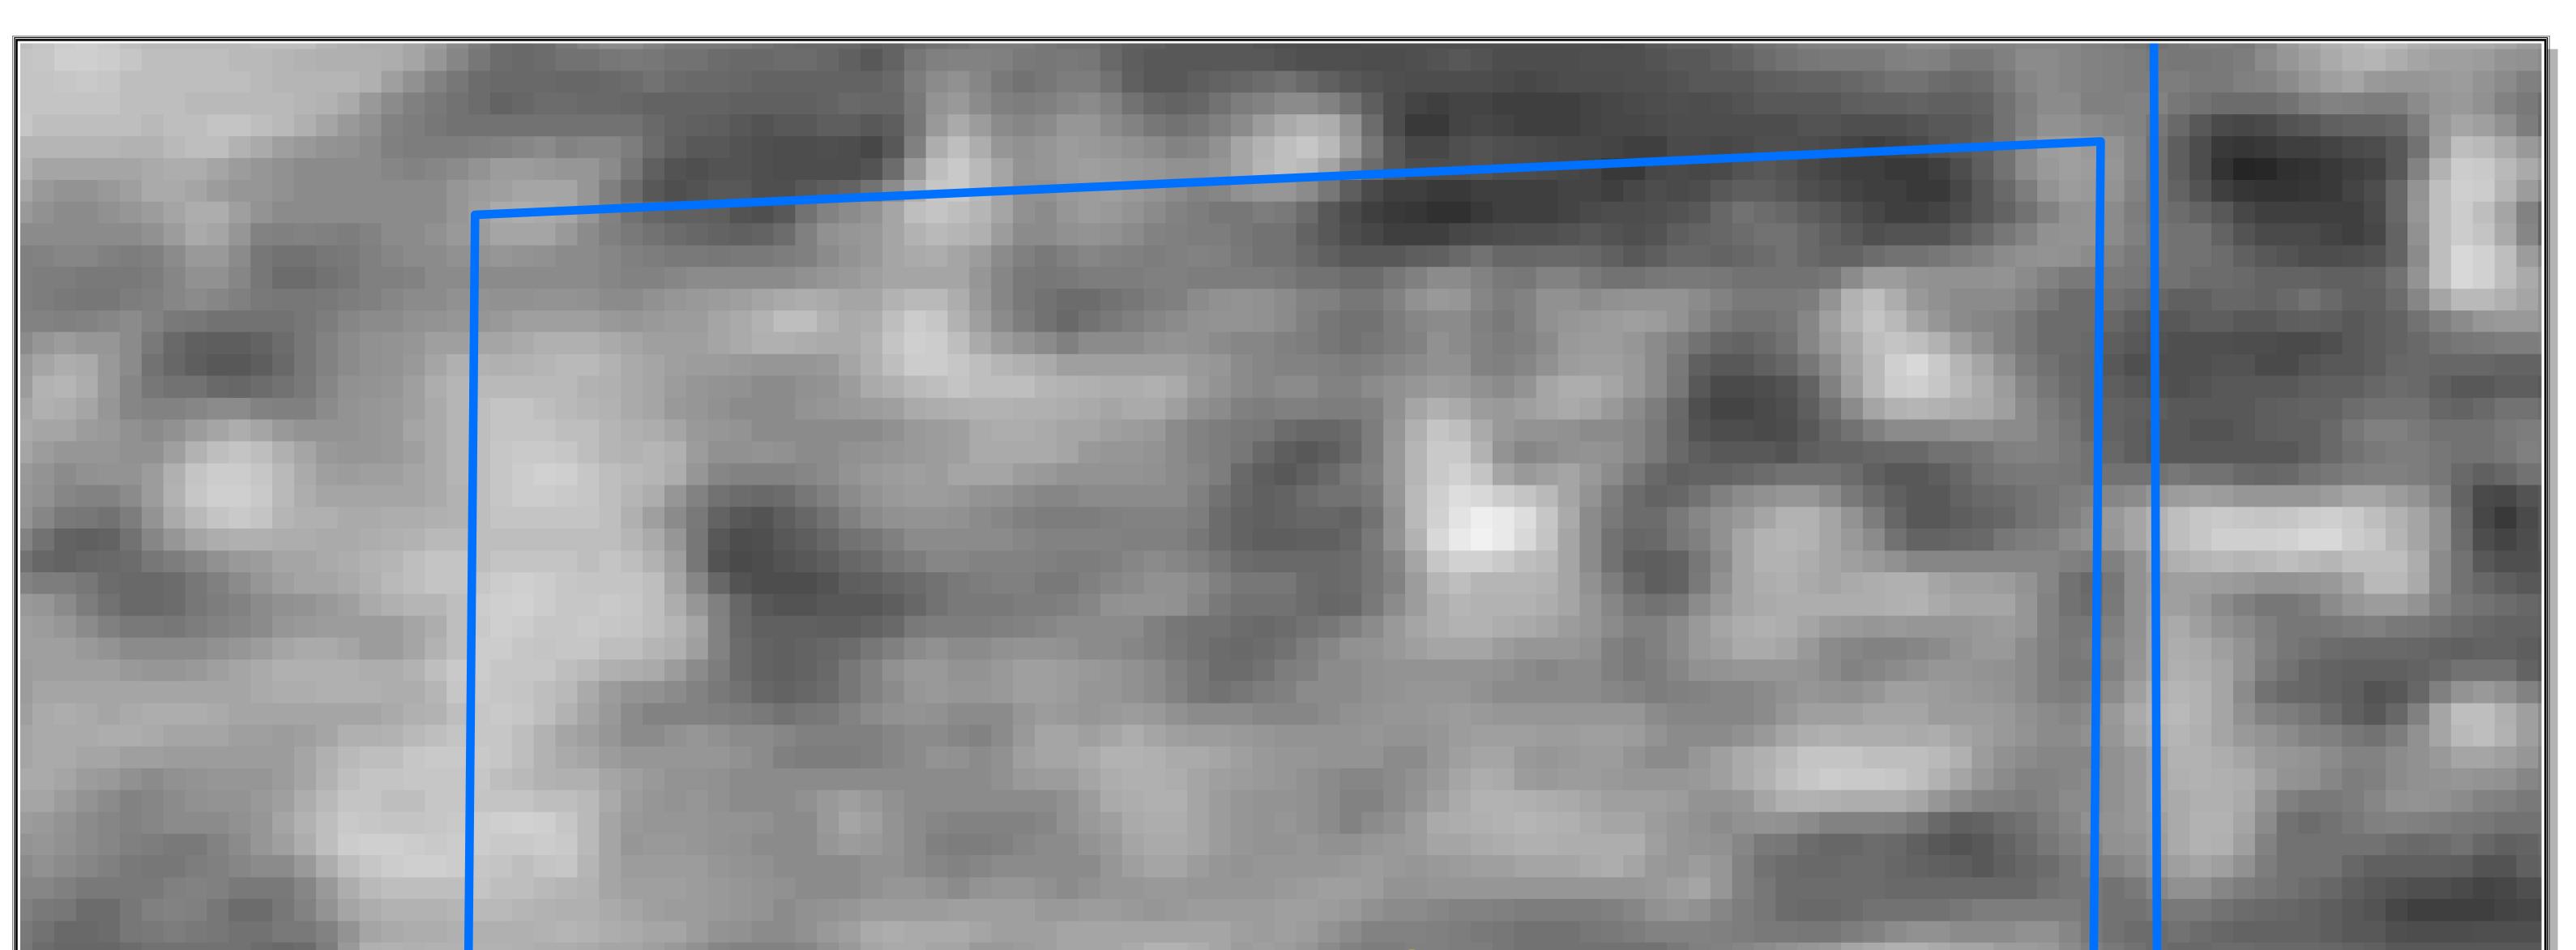

225\_BHAGAT SIMGH PARK EXTN

The delineation of Boundaries of Unauthorised colonies are carried out by the officers of Revenue Deptt. GNCTD, DDA and Survey of India, as per the Standard Operating procedure during various meetings and thereafter uploaded on DDA web site.

The Satellite image of 2015 are considered for the delineation of boundaries of Unauthorised colony as the cut of date is defined as per the Gazette Notification S.O. 21 (E) dated 01/01/2015.

The objection / comments by the presidents / secretaries of RWAs / Federation of RWAs are invited as per the information uploaded on DDA Web site w.r.t concerned Regd. No. as per list enclosed as Annexure II of Gazette Notification G.S.R. 814 (E) dt. 29 October 2019.

1255