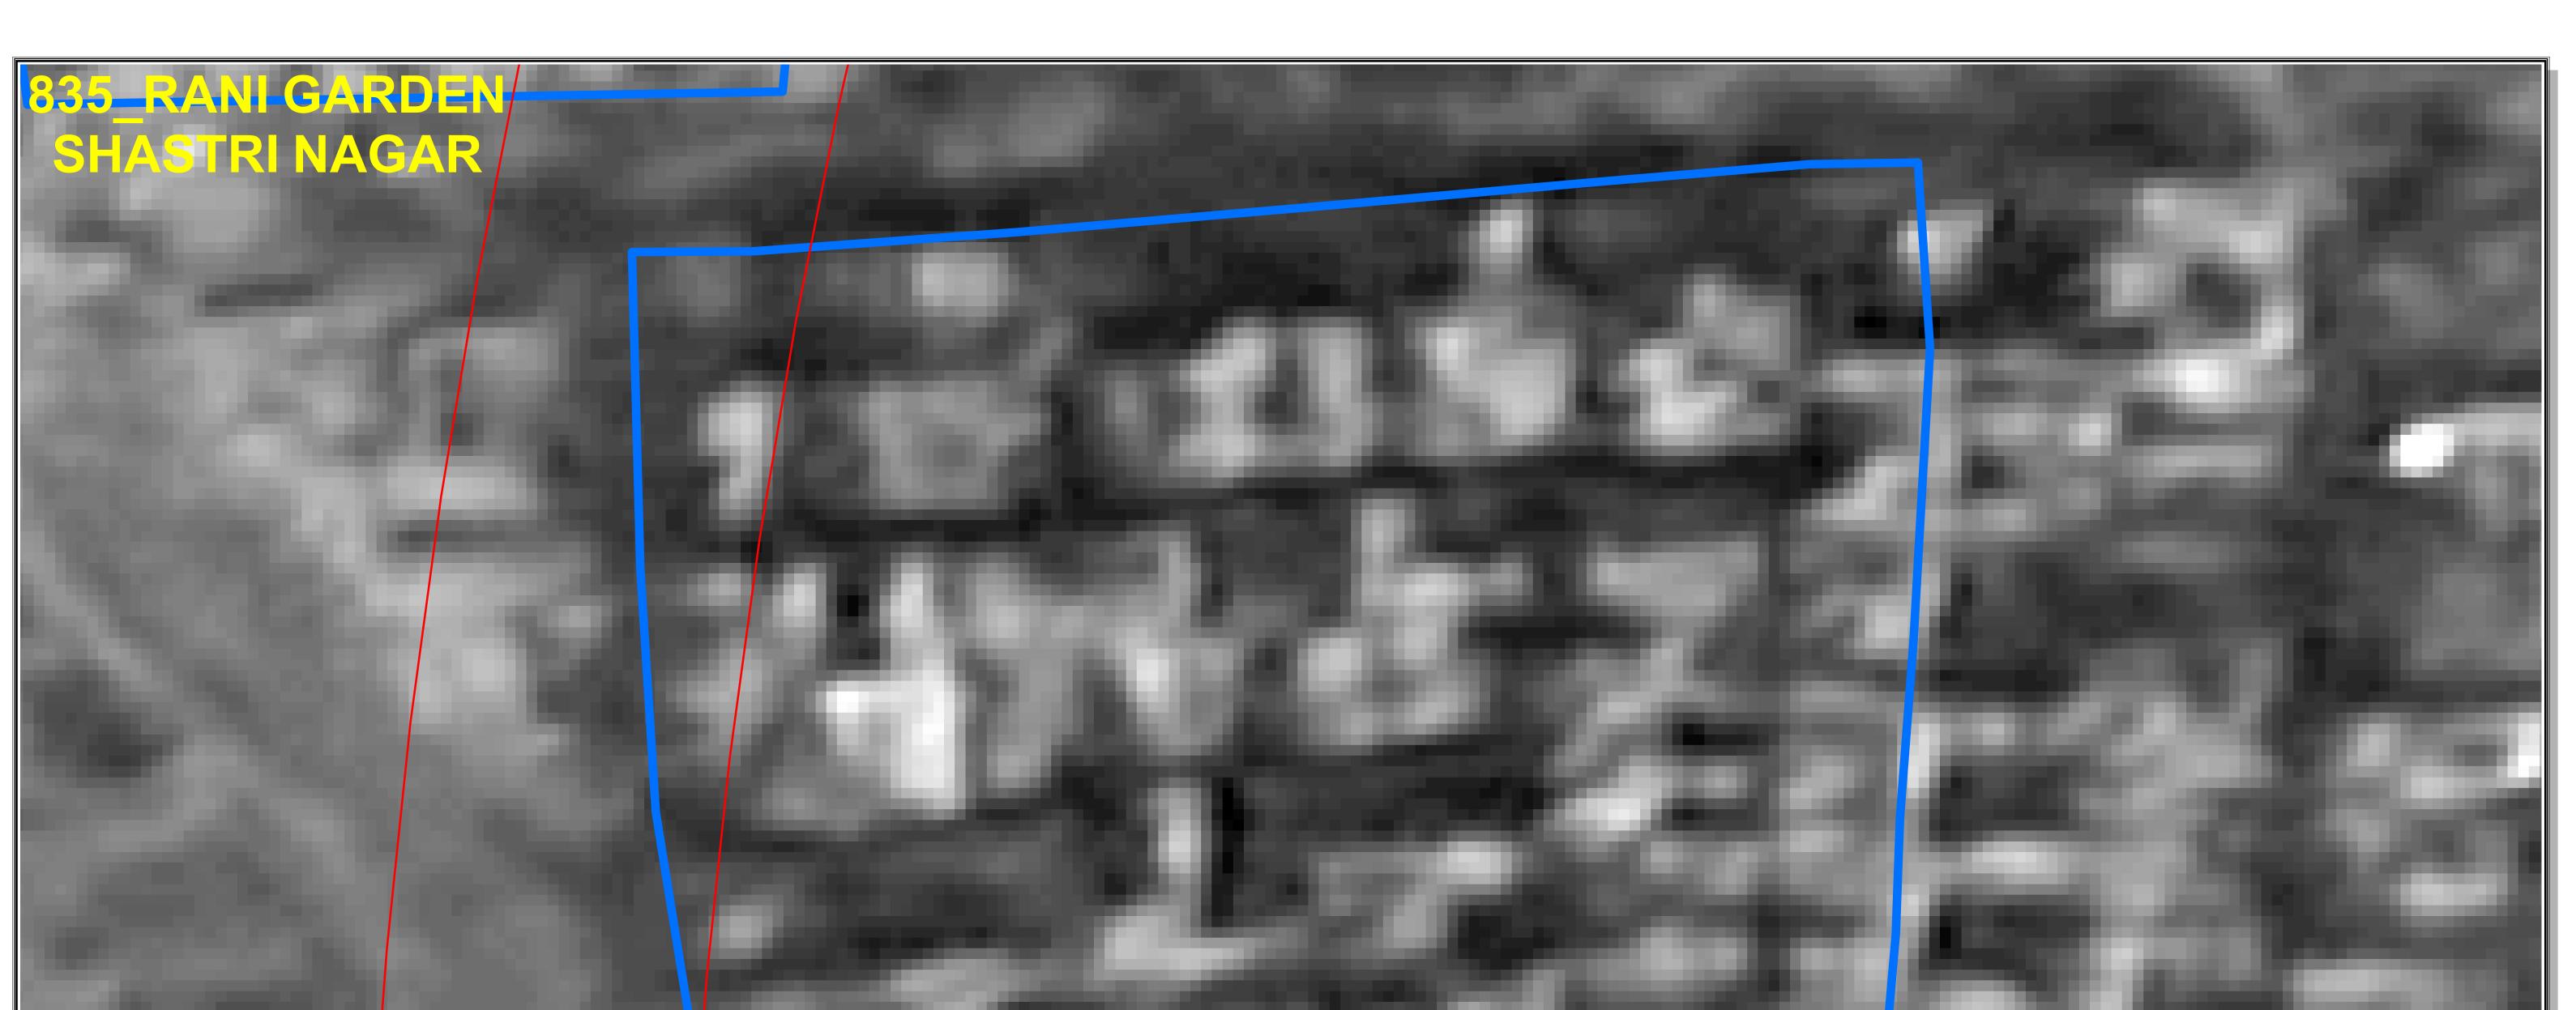

924\_RANI GARDEN EXTN SHASTRI NAGAR, DELHI-110031

The delineation of Boundaries of Unauthorised colonies are carried out by the officers of Revenue Deptt. GNCTD, DDA and Survey of India, as per the Standard Operating procedure during various meetings and thereafter uploaded on DDA web site.

The Satellite image of 2015 are considered for the delineation of boundaries of Unauthorised colony as the cut of date is defined as per the Gazette Notification S.O. 21(E) dated 01/01/2015.

The objection / comments by the presidents / secretaries of RWAs / Federation of RWAs are invited as per the information uploaded on DDA Web site w.r.t concerned Regd. No. as per list enclosed as Annexure II of Gazette Notification G.S.R. 814 (E) dt. 29 October 2019.

RWAs/Federation of RWAs of the concerned colonies/adjacent UC having common boundaries are requested to give their suggestions/ comments etc. on the delineated boundaries and point out any discrepancy which may be rectified, along with reasons and supporting documents.