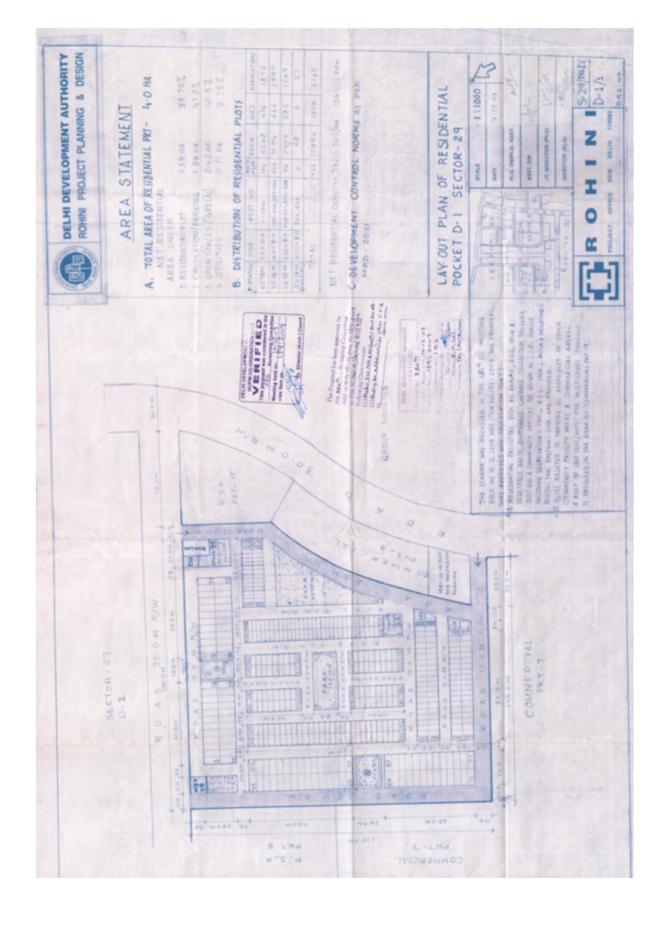

## AREA STATEMENT

A Total Area of Residential Pocket . - 4.0 Hact. (Net Residential)

#### Area Under

| 1. | Residential plot -      | 1.59 Hact. | (39.75%) |
|----|-------------------------|------------|----------|
| 2  | Circulate(Inc.parking)- | 1.88 Hact. | (47%)    |
| 3. | Open Spaces(Green) -    | 0.42 Hact. | (10.5%)  |
| 4. | Utility/Facility -      | 0.11 Hact. | (2.75%)  |

## B. Distribution of Residential Plot

| Plot<br>area(Sqm.). |        | Total Plot<br>No. | Area(Sqm.) | DU's | Population |
|---------------------|--------|-------------------|------------|------|------------|
| 60                  | 5x12   | 104               | 6240       | 416  | 1872       |
| 32                  | 4x8    | 222               | 7104       | 666  | 2997       |
| 26                  | 3.25x8 | 94                | .2444      | 282  | 1269       |
| 34                  | 4.25x8 | 2                 | 68         | 6    | 27         |
| Total-              | N M M  | 422 Plots         | 15856      | 1370 | 6165       |

Internal circulation has been provided with 12.0 m road and 9.0 m wide road.