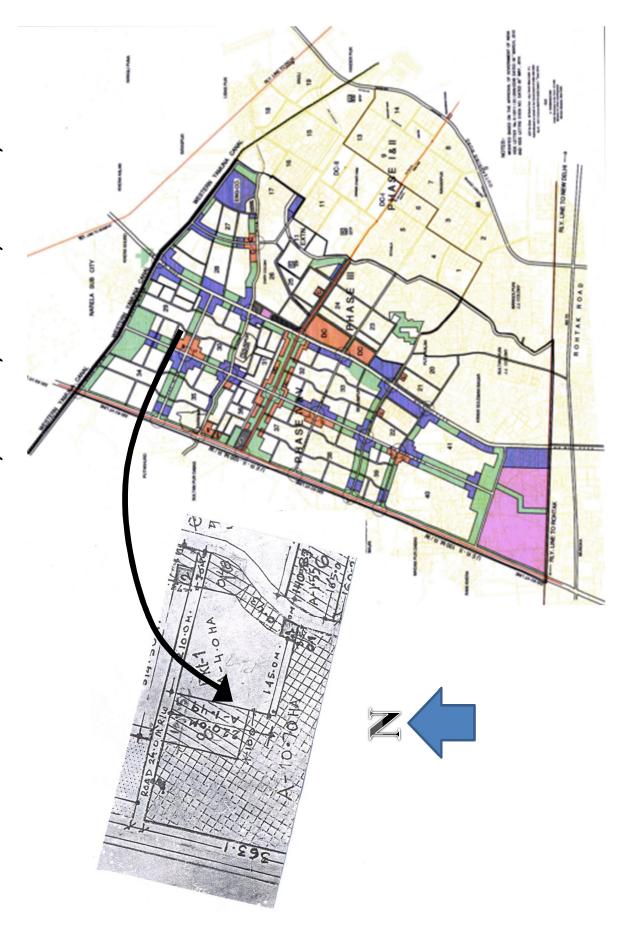

## 1.0 BACKGROUND:

In the approved Sector Layout plan of Sector 29 there is a plotted pocket No. 1 in Block D, Ph.IV, Rohini measuring 4.0 Hact, which was placed in the 254<sup>th</sup> Screening Committee meeting held on 21.2.2007 and then in 258th Screening Committee meeting held on 16.7.07 in which the proposal was with-drawn as no more plots are to be allotted to pending registrants of Rohini Resdl. Scheme 1981. The Hon'ble L.G. has now taken a policy decision and approved the proposal for carving out of approx. 16,000 plots for clearing the backlog of pending Registrants of Rohini Resdl. Scheme 1981. The said pocket is a part of approved Zonal Development Plan of Zone-M and the land use of the said pocket is Residential. The community facilities are already indicated as part of approved Sector plan and the tentative feasibility report was received from the Ex. Engineer/RPD-2 vide letter No. F50(37)/05-06/RPD-2/513 dt. 29.4.06 and subsequent station survey report vide letter No. F1(21)AE(P)/RPD-4/DDA/772 dt. 7.7.09 and has been considered.

<u>Proposal for consideration</u>: In the approved Sector layout plan of Sector -29 there is a plotted pocket no 1 in Block D, ph IV, Rohini measuring 4.0 Hact which was placed in the 254<sup>th</sup> Screening Committee meeting held on 21.2.2007 and then in 258<sup>th</sup> Screening Committee Meeting held on 16.7.2007 in which the proposal was with-drawn as no more plots are to be allotted to pending registrants of Rohini resdl. Scheme 1981. The Hon'ble L.G. has now taken a policy decision and approved the proposal for carving out of approx. 16,000 plots for clearing the backlog of pending registrants of Rohini residential Scheme 1981. The pocket is a part of approved Zonal Development Plan of Zone – M and landuse of the said-pocket is Residential. The Residential Pocket