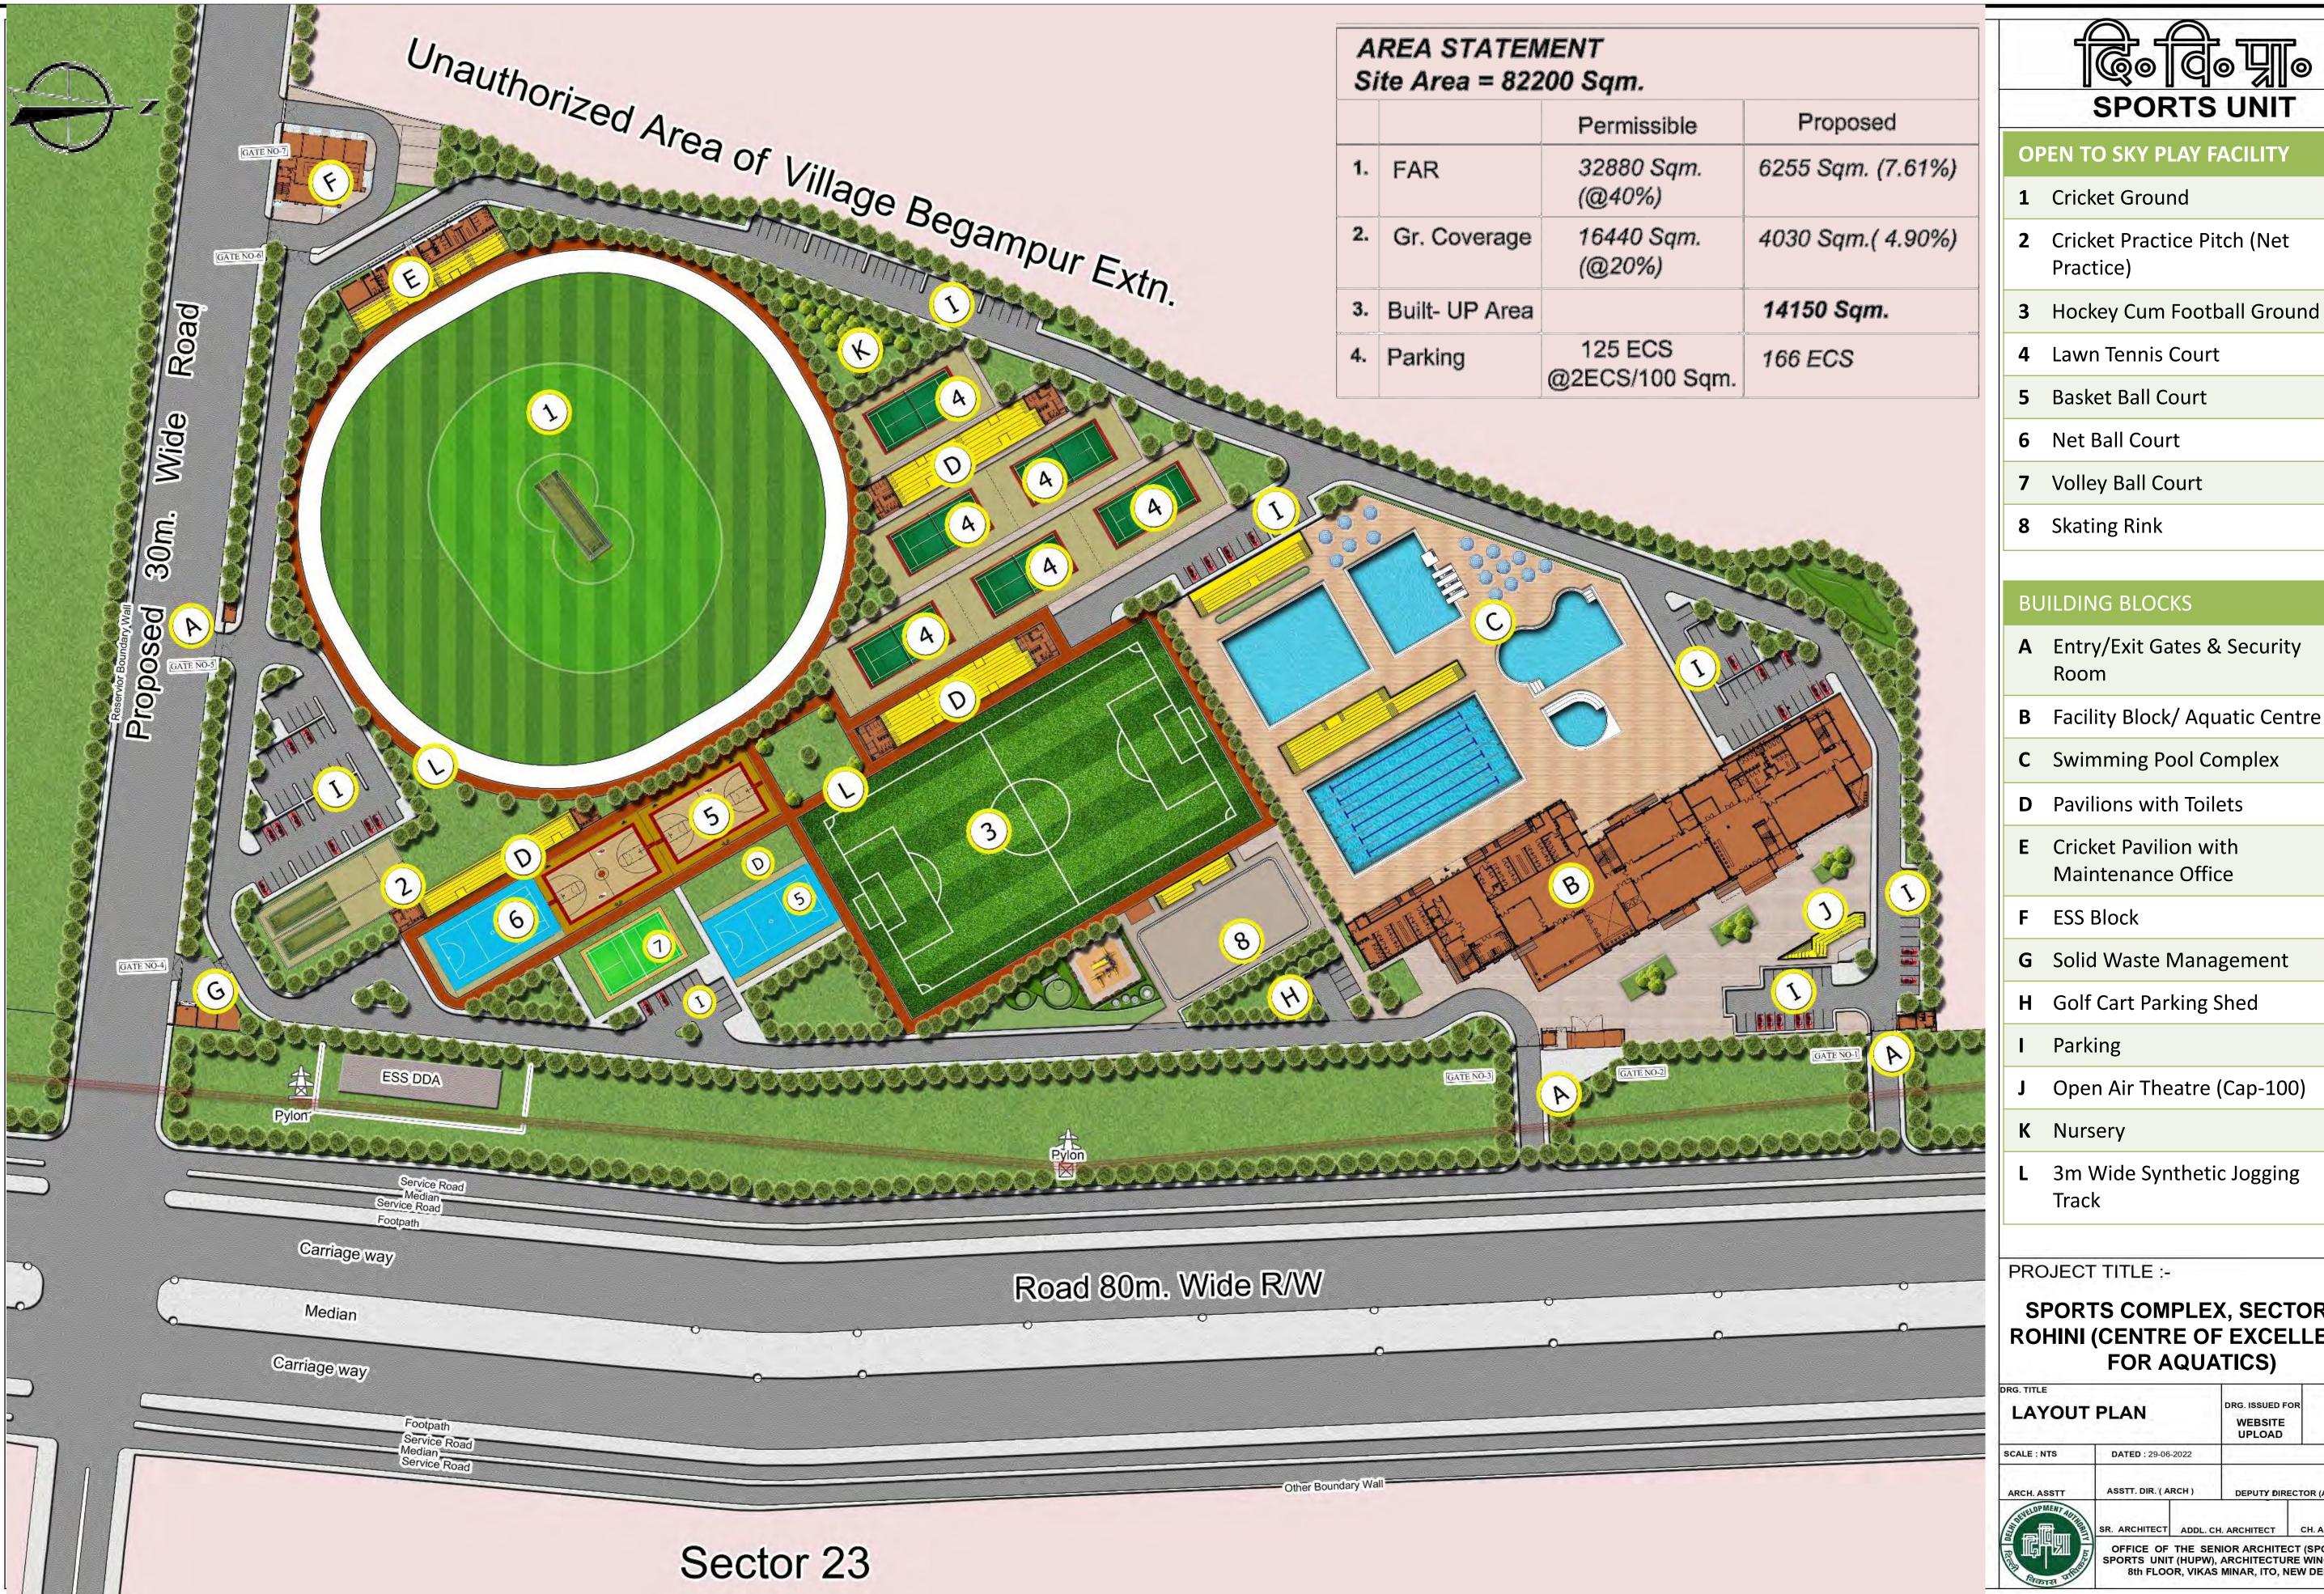

## Sports Complex, Sector 33 Rohíní (CENTRE OF EXCELLENCE FOR AQUATICS)

## **SPORTS COMPLEX, SECTOR 33** ROHINI (CENTRE OF EXCELLENCE

| LAYOUT           | PLAN                                                                                                                       |                      | DRG. ISSUED F<br>WEBSITE<br>UPLOAD | OR                     |  |
|------------------|----------------------------------------------------------------------------------------------------------------------------|----------------------|------------------------------------|------------------------|--|
| SCALE : NTS      | DATED: 29-06-2022                                                                                                          |                      |                                    |                        |  |
| ARCH. ASSTT      | ASSTT. DIR. ( AF                                                                                                           | ASSTT. DIR. ( ARCH ) |                                    | DEPUTY DIRECTOR (ARCH) |  |
| THE PHENT ADJECT | SR. ARCHITECT                                                                                                              | ADDL. C              | H. ARCHITECT                       | CH. ARCHITECT          |  |
| A THE            | OFFICE OF THE SENIOR ARCHITECT (SPORTS) SPORTS UNIT (HUPW), ARCHITECTURE WING, DDA, 8th FLOOR, VIKAS MINAR, ITO, NEW DELHI |                      |                                    |                        |  |