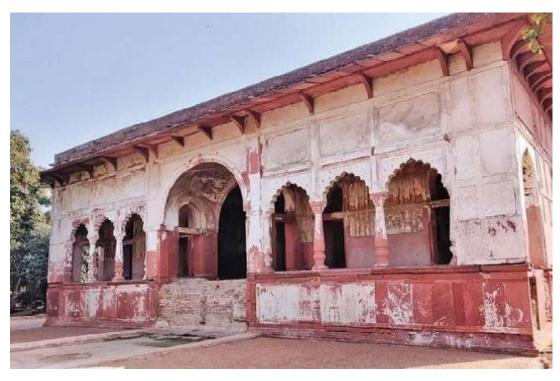

## Further works being undertaken by DDA:

- Mehrauli Archaeological park:
  - Conservation of Metcalfe Servant Quarter.

• Conservation of structure near GNCTD restored unknown pavilion in MAP.

Conservation of Haveli Structure alongside DJB drain.