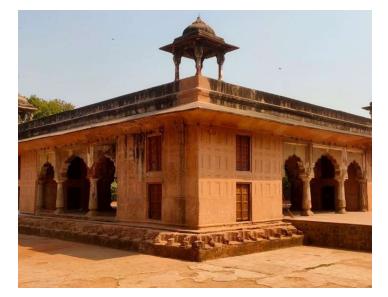

## Further works being undertaken by DDA:

- Mehrauli Archaeological park:
  - Conservation of Metcalfe Servant Quarter.

• Conservation of structure near GNCTD restored unknown pavilion in MAP.

Conservation of Haveli Structure alongside DJB drain.