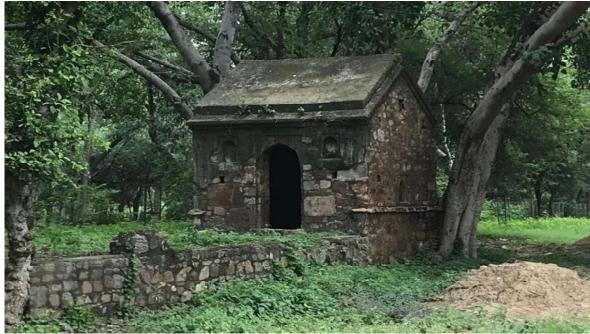

• Rejuvenation of Water Channel at Roshanara Tomb at Roshanara Bagh

- Conservation of Historical Structures at Sanjay Van:
  - Structure 2- Small fortification

Structure 3- Large fortification