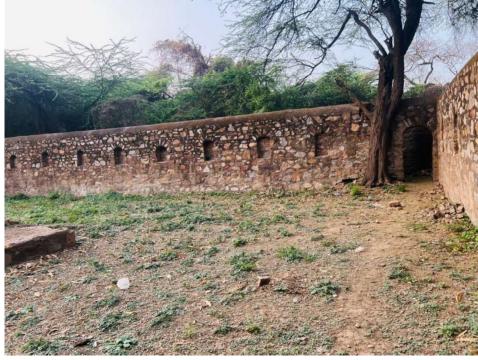

• Rejuvenation of Water Channel at Roshanara Tomb at Roshanara Bagh

- Conservation of Historical Structures at Sanjay Van:
  - Structure 2- Small fortification

Structure 3- Large fortification