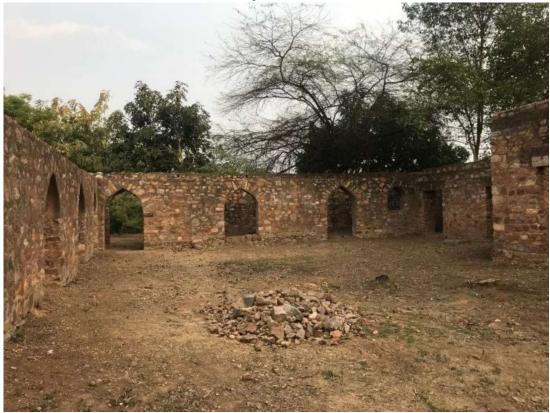

• Rejuvenation of Water Channel at Roshanara Tomb at Roshanara Bagh

- Conservation of Historical Structures at Sanjay Van:
  - Structure 2- Small fortification

Structure 3- Large fortification