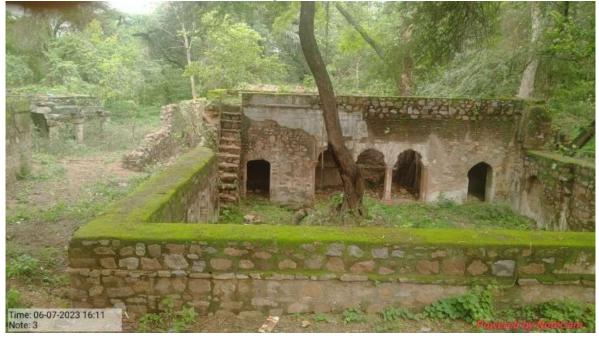

• Rejuvenation of Water Channel at Roshanara Tomb at Roshanara Bagh

- Conservation of Historical Structures at Sanjay Van:
  - Structure 2- Small fortification

Structure 3- Large fortification