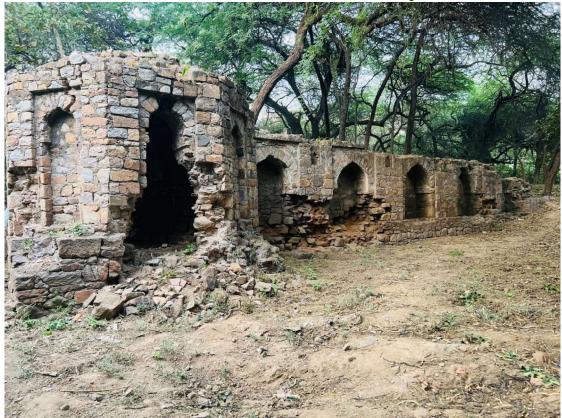

• Rejuvenation of Water Channel at Roshanara Tomb at Roshanara Bagh

- Conservation of Historical Structures at Sanjay Van:
  - Structure 2- Small fortification

Structure 3- Large fortification