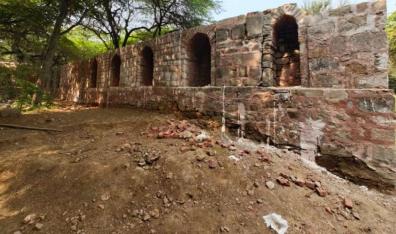

• Rejuvenation of Water Channel at Roshanara Tomb at Roshanara Bagh

- Conservation of Historical Structures at Sanjay Van:
  - Structure 2- Small fortification

Structure 3- Large fortification