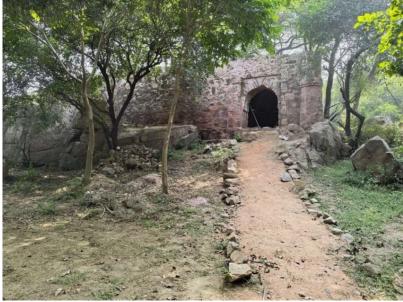

• Rejuvenation of Water Channel at Roshanara Tomb at Roshanara Bagh

- Conservation of Historical Structures at Sanjay Van:
  - Structure 2- Small fortification

Structure 3- Large fortification