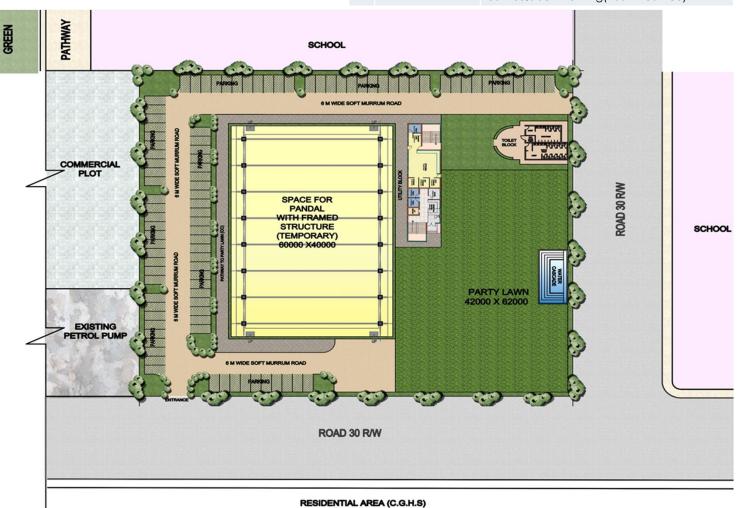

## **AREA STATEMENT**

- •Site for DDA Utsav Sthal (Temporary) is located in Community Centre, Dwarka, Sec-10.
- •The site is bound by a 30m R/W road along the South East side.
- •On North East side there is a Indraprastha School adjoining it.
- •Max Kid School is towards the North West side.

| Description        | Proposal                                                                                   |
|--------------------|--------------------------------------------------------------------------------------------|
| Site Area          | 9670.0 sqmt                                                                                |
| Setback            | As per Layout                                                                              |
| Ground<br>Coverage | Pandal Structure - 3000 - 4000 sqmt<br>Utility Block - 700 sqmt<br>Toilet Block - 300 sqmt |
| Built up Area      | 5500 – 6300 sqmt<br>30 – 35% Soft Parking(160 – 180 ECS)                                   |