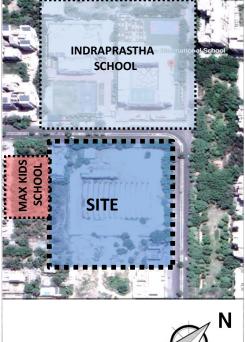

## **AREA STATEMENT**

- •Site for DDA Utsav Sthal (Temporary) is located in Community Centre, Dwarka, Sec-10.
- •The site is bound by a 30m R/W road along the South East side.
- •On North East side there is a Indraprastha School adjoining it.
- •Max Kid School is towards the North West side.