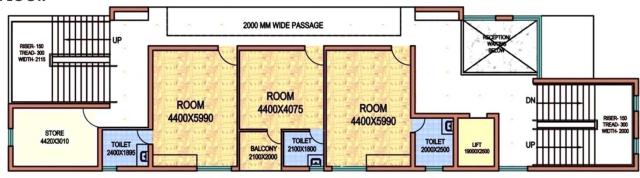

-----------------------------------------------------------------------------------|
| Site Area          | 19600.0 sqmt                                                                                            |
| Setback            | As per Layout                                                                                           |
| Ground<br>Coverage | 2400 samt Pandal Structure<br>Utility Block , Toilet Block , Store and Guard<br>Room apprx 1500 samt    |
| Built up Area      | 4945 – 6259 sqmt<br>30 – 35% Soft Parking(215 – 272 ECS)                                                |
| Status             | Project has been awarded on Design and build basis by Engineering Wing.  Civil work has been completed. |















## DDA UTSAV STHAL, DAKSHINPURI



## **FIRST FLOOR**













Socio-Cultural / सामाजिक सांस्कृतिक