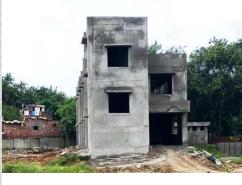

| Description        | Proposal                                                                                                |
|--------------------|---------------------------------------------------------------------------------------------------------|
| Site Area          | 19600.0 sqmt                                                                                            |
| Setback            | As per Layout                                                                                           |
| Ground<br>Coverage | 2400 samt Pandal Structure<br>Utility Block , Toilet Block , Store and Guard<br>Room apprx 1500 samt    |
| Built up Area      | 4945 – 6259 sqmt<br>30 – 35% Soft Parking(215 – 272 ECS)                                                |
| Status             | Project has been awarded on Design and build basis by Engineering Wing.  Civil work has been completed. |