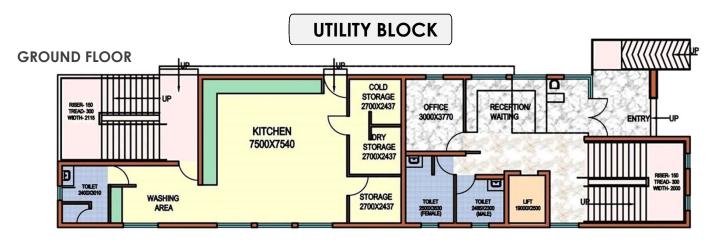

---------------------------------------------------------------------------------------------------------|
| Site Area          | 19600.0 sqmt                                                                                            |
| Setback            | As per Layout                                                                                           |
| Ground<br>Coverage | 2400 samt Pandal Structure<br>Utility Block , Toilet Block , Store and Guard<br>Room apprx 1500 samt    |
| Built up Area      | 4945 – 6259 sqmt<br>30 – 35% Soft Parking(215 – 272 ECS)                                                |
| Status             | Project has been awarded on Design and build basis by Engineering Wing.  Civil work has been completed. |















## DDA UTSAV STHAL, DAKSHINPURI



## **FIRST FLOOR**













Socio-Cultural / सामाजिक सांस्कृतिक