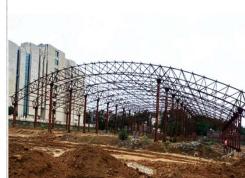

| Description        | Proposal                                                                                                |
|--------------------|---------------------------------------------------------------------------------------------------------|
| Site Area          | 19600.0 sqmt                                                                                            |
| Setback            | As per Layout                                                                                           |
| Ground<br>Coverage | 2400 samt Pandal Structure<br>Utility Block , Toilet Block , Store and Guard<br>Room apprx 1500 samt    |
| Built up Area      | 4945 – 6259 sqmt<br>30 – 35% Soft Parking(215 – 272 ECS)                                                |
| Status             | Project has been awarded on Design and build basis by Engineering Wing.  Civil work has been completed. |