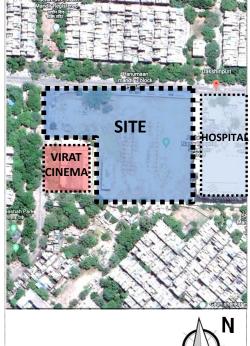

## **LOCATION**

- •Site for **DDA Utsav Sthal** (Temporary) is located in Community Centre, **Dakshinpuri**.
- •The site is bound by a 24m R/W road along the North side and on South East side there is a Hospital adjoining it.
- •Virat Cinema is towards the West side.
- •Site is approachable by two roads.