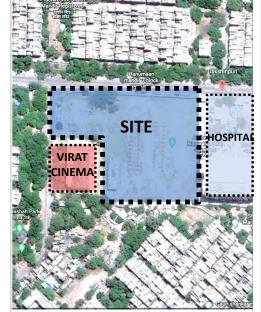

## **LOCATION**

- •Site for **DDA Utsav Sthal** (Temporary) is located in Community Centre, **Dakshinpuri**.
- •The site is bound by a 24m R/W road along the North side and on South East side there is a Hospital adjoining it.
- •Virat Cinema is towards the West side.
- •Site is approachable by two roads.