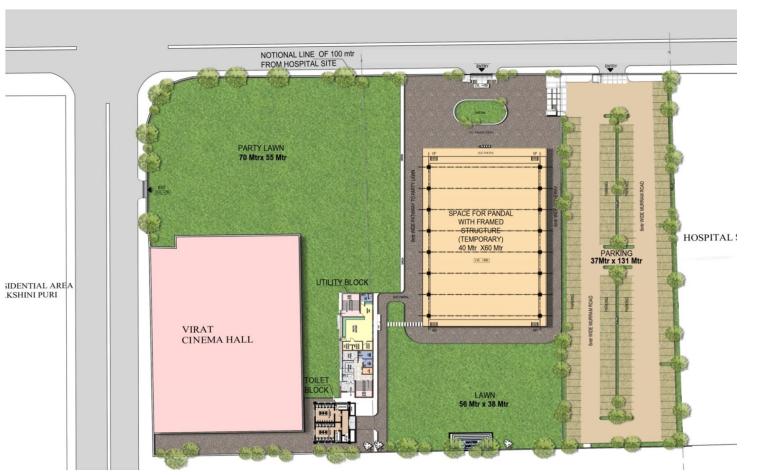

## **LOCATION**

- •Site for **DDA Utsav Sthal** (Temporary) is located in Community Centre, **Dakshinpuri**.
- •The site is bound by a 24m R/W road along the North side and on South East side there is a Hospital adjoining it.
- •Virat Cinema is towards the West side.
- •Site is approachable by two roads.

| Description        | Proposal                                                                                                |
|--------------------|---------------------------------------------------------------------------------------------------------|
| Site Area          | 19600.0 sqmt                                                                                            |
| Setback            | As per Layout                                                                                           |
| Ground<br>Coverage | 2400 samt Pandal Structure<br>Utility Block , Toilet Block , Store and Guard<br>Room apprx 1500 samt    |
| Built up Area      | 4945 – 6259 sqmt<br>30 – 35% Soft Parking(215 – 272 ECS)                                                |
| Status             | Project has been awarded on Design and build basis by Engineering Wing.  Civil work has been completed. |