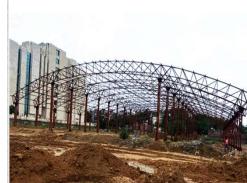

| Description        | Proposal                                                                                                |
|--------------------|---------------------------------------------------------------------------------------------------------|
| Site Area          | 19600.0 sqmt                                                                                            |
| Setback            | As per Layout                                                                                           |
| Ground<br>Coverage | 2400 samt Pandal Structure<br>Utility Block , Toilet Block , Store and Guard<br>Room apprx 1500 samt    |
| Built up Area      | 4945 – 6259 sqmt<br>30 – 35% Soft Parking(215 – 272 ECS)                                                |
| Status             | Project has been awarded on Design and build basis by Engineering Wing.  Civil work has been completed. |