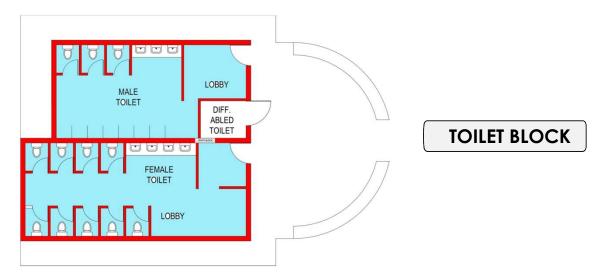

| Description        | Proposal                                                                                                |
|--------------------|---------------------------------------------------------------------------------------------------------|
| Site Area          | 19600.0 sqmt                                                                                            |
| Setback            | As per Layout                                                                                           |
| Ground<br>Coverage | 2400 samt Pandal Structure<br>Utility Block , Toilet Block , Store and Guard<br>Room apprx 1500 samt    |
| Built up Area      | 4945 – 6259 sqmt<br>30 – 35% Soft Parking(215 – 272 ECS)                                                |
| Status             | Project has been awarded on Design and build basis by Engineering Wing.  Civil work has been completed. |