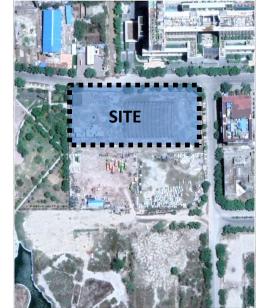

## **LOCATION**

- •Site for **DDA Utsav Sthal** (Temporary) is located in Community Centre, **CBD Shahdara**.
- •The site is bound by a 20m R/W road along the North and East side.
- On South side there are Retail and Offices.
- •Green area is towards the West side.