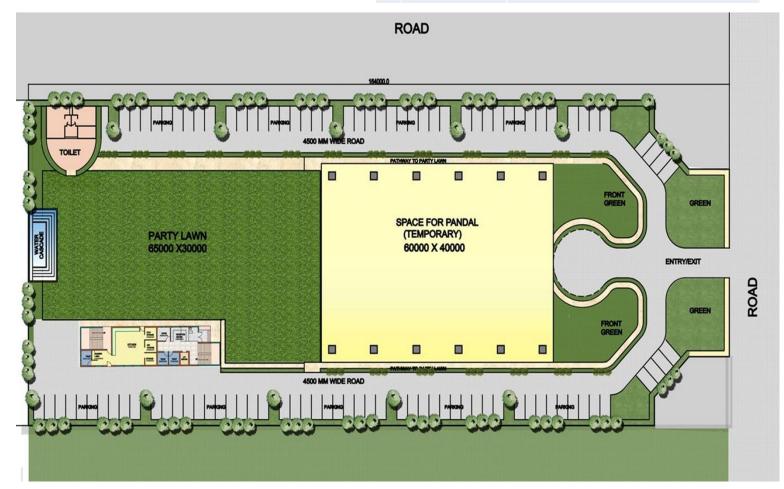

## **LOCATION**

- •Site for **DDA Utsav Sthal** (Temporary) is located in Community Centre, **CBD Shahdara**.
- •The site is bound by a 20m R/W road along the North and East side.
- On South side there are Retail and Offices.
- •Green area is towards the West side.

## **AREA STATEMENT**

| Description        | Proposal                                                                                   |
|--------------------|--------------------------------------------------------------------------------------------|
| Site Area          | 1.03 Hactare                                                                               |
| Setback            | As per Layout                                                                              |
| Ground<br>Coverage | Pandal Structure - 3000 - 4000 sqmt<br>Utility Block - 700 sqmt<br>Toilet Block - 300 sqmt |
| Built up Area      | 1500 sqmt<br>30 – 35% Soft Parking(100 – 125 ECS)                                          |