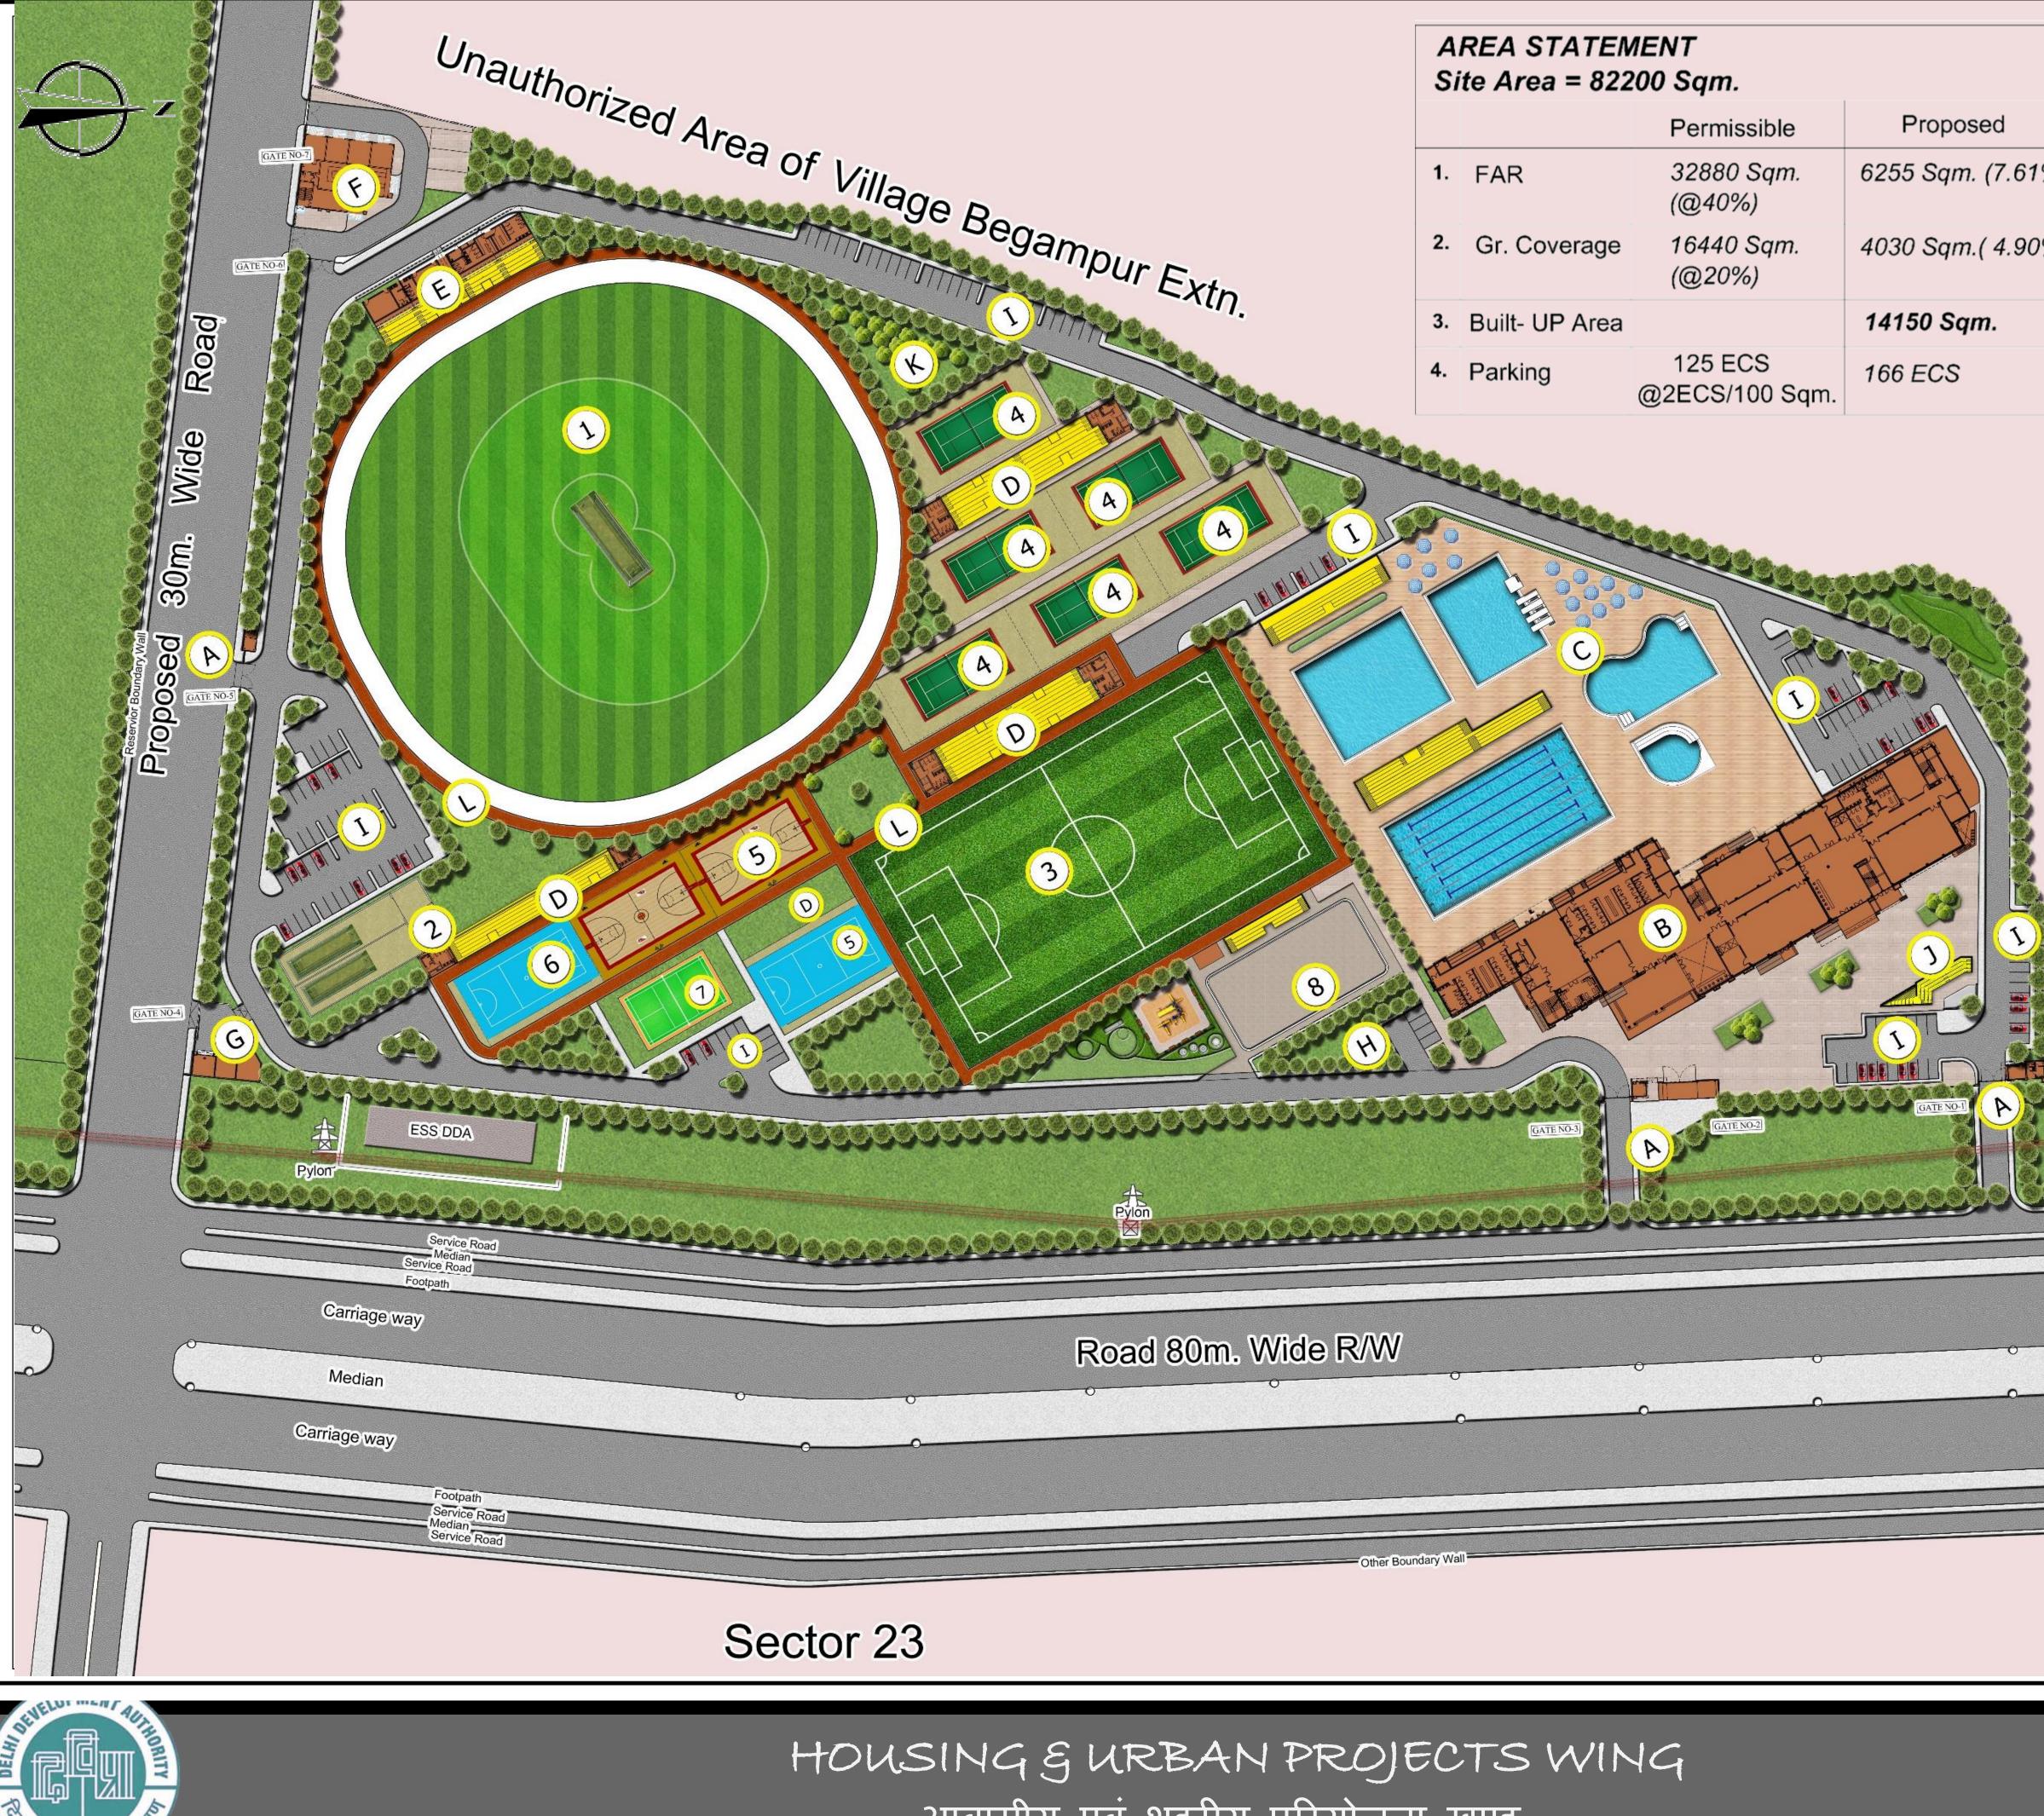

आवासीय एवं शहरीय परियोजना खण्ड

|      | CoCoCoCo<br>SPORTS UNIT                                                                                  |
|------|----------------------------------------------------------------------------------------------------------|
| %)   | OPEN TO SKY PLAY FACILITY                                                                                |
|      | 1 Cricket Ground                                                                                         |
| %)   | 2 Cricket Practice Pitch (Net<br>Practice)                                                               |
|      | 3 Hockey Cum Football Ground                                                                             |
|      | 4 Lawn Tennis Court                                                                                      |
|      | 5 Basket Ball Court                                                                                      |
|      | 6 Net Ball Court                                                                                         |
|      | 7 Volley Ball Court                                                                                      |
|      | 8 Skating Rink                                                                                           |
|      | BUILDING BLOCKS                                                                                          |
|      | A Entry/Exit Gates & Security<br>Room                                                                    |
|      | <b>B</b> Facility Block/ Aquatic Centre                                                                  |
|      | C Swimming Pool Complex                                                                                  |
|      | <b>D</b> Pavilions with Toilets                                                                          |
| 2    | E Cricket Pavilion with<br>Maintenance Office                                                            |
|      | F ESS Block                                                                                              |
|      | G Solid Waste Management                                                                                 |
| 5    | H Golf Cart Parking Shed                                                                                 |
| 00   | I Parking                                                                                                |
|      | J Open Air Theatre (Cap-100)                                                                             |
| 0.00 | K Nursery                                                                                                |
|      | L 3m Wide Synthetic Jogging<br>Track                                                                     |
|      | PROJECT TITLE :-                                                                                         |
|      | SPORTS COMPLEX, SECTOR 33<br>ROHINI (CENTRE OF EXCELLENCE<br>FOR AQUATICS)                               |
|      | LAYOUT PLAN<br>WEBSITE                                                                                   |
|      | UPLOAD   SCALE : NTS DATED : 29-06-2022   Mernifumer Md. Samuddi   Ranningstreammer                      |
|      | ARCH. ASSTT ASSTT. DIR. (ARCH) DEPUTY DIRECTOR (ARCH)<br>SR. ARCHITECT ADDL. CH. ARCHITECT CH. ARCHITECT |