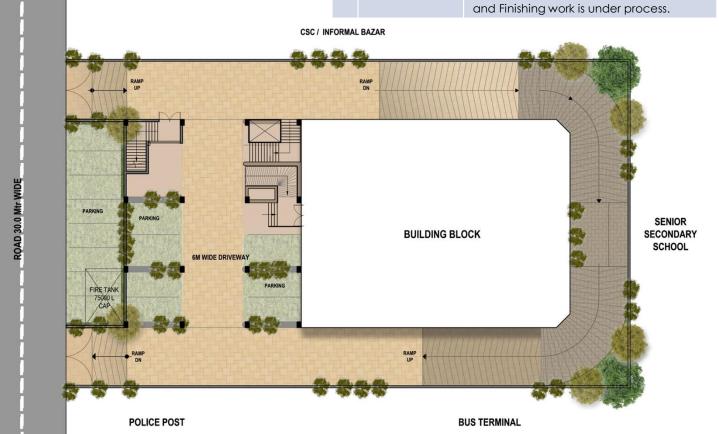

## **LOCATION**

- •Site for **DDA Community hall** is located in Community Centre, **Dwarka**, **Sector 16B**
- •The site is bound by a 30m R/W road along the East
- •On west side there is a Sr. Sec School adjoining it.
- •There is a Police post and bus terminal at the North side of the site adjoining it.

| Description        | Proposal                                                                                                                               |
|--------------------|----------------------------------------------------------------------------------------------------------------------------------------|
| Site Area          | 1987.30 sqmt                                                                                                                           |
| Setback            | As per Layout                                                                                                                          |
| Ground<br>Coverage | Ground Floor – 593.30 sqmt First Floor – 552.25 sqmt Second Floor – 552.25 sqmt Third Floor – 552.25 sqmt Basement Floor – 991.70 sqmt |
| Built up Area      | 2250.05 sqmt<br>3 Ecs per 100 sqmt (72 Ecs)                                                                                            |
| Status             | As per information provided by Engg. Wing, Civil work has been completed and Finishing work is under process.                          |