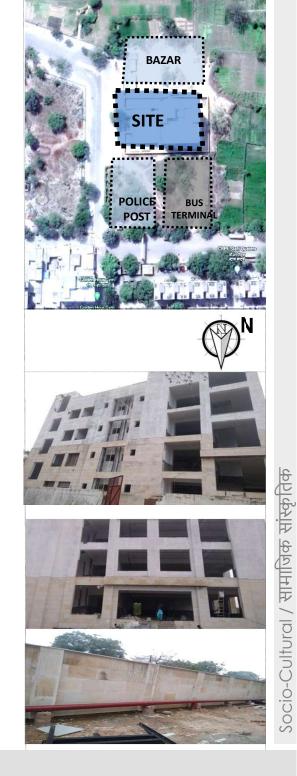

## **LOCATION**

- •Site for **DDA Community hall** is located in Community Centre, **Dwarka**, **Sector 16B**
- •The site is bound by a 30m R/W road along the East
- •On west side there is a Sr. Sec School adjoining it.
- •There is a Police post and bus terminal at the North side of the site adjoining it.

| Description        | Proposal                                                                                                                               |
|--------------------|----------------------------------------------------------------------------------------------------------------------------------------|
| Site Area          | 1987.30 sqmt                                                                                                                           |
| Setback            | As per Layout                                                                                                                          |
| Ground<br>Coverage | Ground Floor – 593.30 sqmt First Floor – 552.25 sqmt Second Floor – 552.25 sqmt Third Floor – 552.25 sqmt Basement Floor – 991.70 sqmt |
| Built up Area      | 2250.05 sqmt<br>3 Ecs per 100 sqmt (72 Ecs)                                                                                            |
| Status             | As per information provided by Engg. Wing, Civil work has been completed and Finishing work is under process.                          |