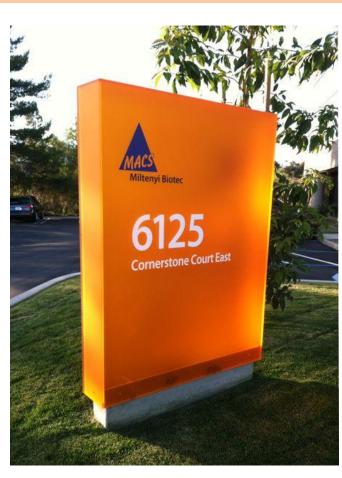

Theme \_Material- acrylic

Identification

Informational/Instructional

Directional

#### Identification

The acrylic material sign can be used as Identification signage.

The major signage for recognition of the park.

- 1. Quick installation and low cost of construction
- 2. Less space taken
- 3. Easy maintenance
- 4. Innovation of material and colors
- 5. Can be self/back lit
- 6. A tropical planting can become the backdrop /changing colors with season.