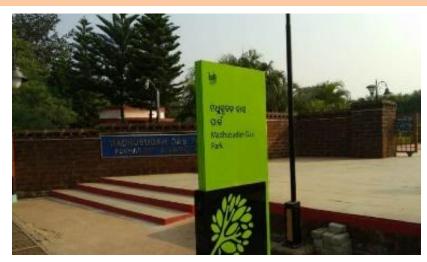

Theme \_Material- acrylic

Identification

Informational/Instructional

Directional

#### Identification

The acrylic material sign can be used as Identification signage.

The major signage for recognition of the park.

- 1. Quick installation and low cost of construction
- 2. Less space taken
- 3. Easy maintenance
- 4. Innovation of material and colors
- 5. Can be self/back lit
- 6. A tropical planting can become the backdrop /changing colors with season.