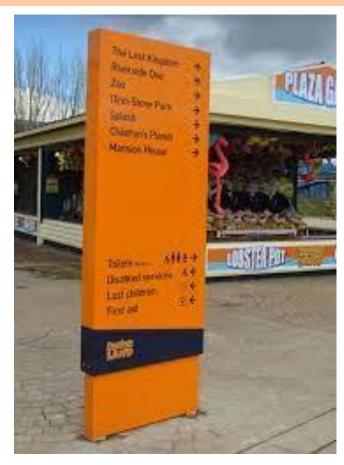

Theme \_Material- acrylic

Identification

Informational/Instructional

Directional

### Directional

The acrylic material sign can be used as informational signage.

- 1. Quick installation and low cost of construction
- 2. Less space taken
- 3. Easy maintenance
- 4. easy space markings
- 5. Can be self/back lit