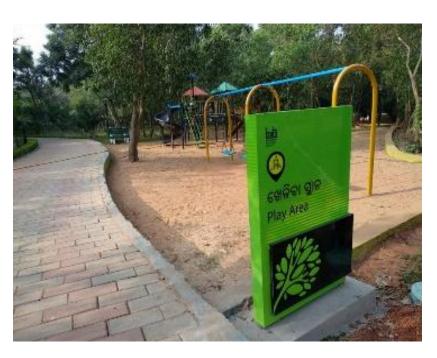

Theme \_Material- acrylic

Identification

Informational/Instructional

Directional

## **Informational/Instructional**

The acrylic material sign can be used as informational signage.

- 1. Quick installation and low cost of construction
- 2. Less space taken
- 3. Easy maintenance
- 4. Scheme of colors can be used for easy space markings
- 5. Can be self/back lit