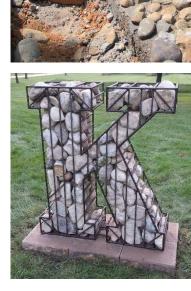

#### Identification

The boulder meshed in alphabets shape can be used as Identification signage.

The major signage for recognition of the park.

- Gabion structure style/Low cost of construction
- 2. Easy maintenance
- 3. Innovation of material use
- 4. Can be done with reinforced bars and iron mesh.
- A tropical planting can become the backdrop /changing colors with season.