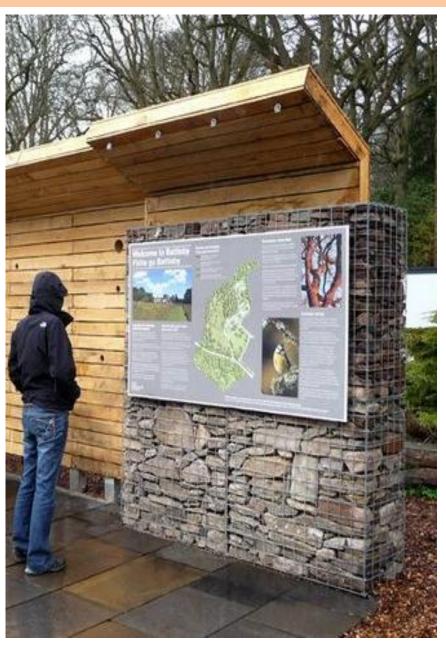

## Informational/Instructional

The boulder meshed with information sheet/plate for visitors

- 1. Low cost of construction
- 2. Easy to locate, at eye level with lighting
- 3. Innovation of material use
- 4. Can be done on a acrylic or metal sheet