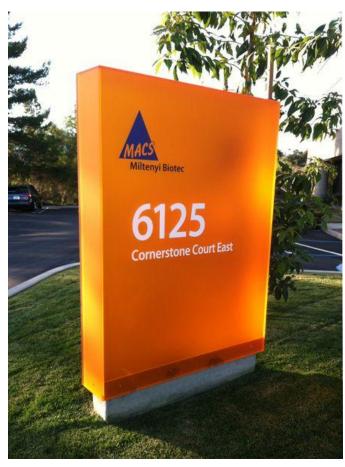

Theme \_Material- acrylic

Identification

Informational/Instructional

Directional

#### Identification

The acrylic material sign can be used as Identification signage.

The major signage for recognition of the park.

- 1. Quick installation and low cost of construction
- 2. Less space taken
- 3. Easy maintenance
- 4. Innovation of material and colors
- 5. Can be self/back lit
- 6. A tropical planting can become the backdrop /changing colors with season.