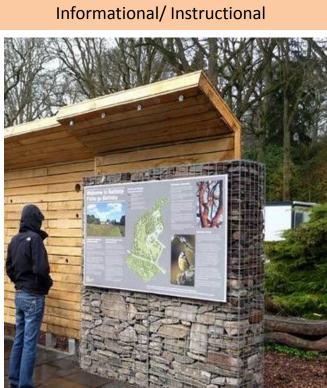

## Informational/Instructional

The boulder meshed with information sheet/plate for visitors

- 1. Low cost of construction
- 2. Easy to locate, at eye level with lighting
- 3. Innovation of material use
- 4. Can be done on a acrylic or metal sheet