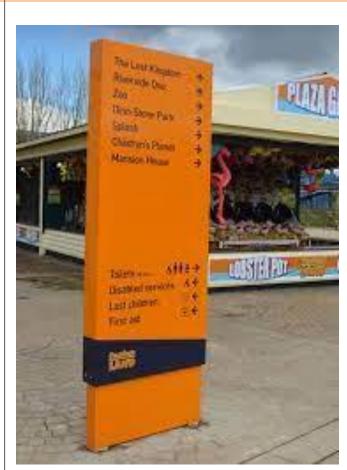

# Theme \_Material- acrylic

### Directional

The acrylic material sign can be used as informational signage.

- 1. Quick installation and low cost of construction
- 2. Less space taken
- 3. Easy maintenance
- 4. easy space markings
- 5. Can be self/back lit