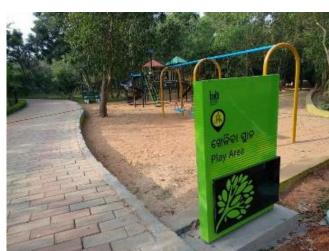

# Theme \_Material- acrylic

### Directional

The acrylic material sign can be used as informational signage.

- 1. Quick installation and low cost of construction
- 2. Less space taken
- 3. Easy maintenance
- 4. easy space markings
- 5. Can be self/back lit