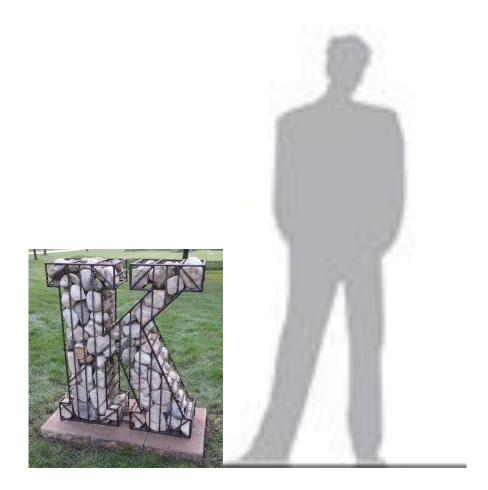

#### Identification

The boulder meshed in alphabets shape can be used as Identification signage.

The major signage for recognition of the park.

- Gabion structure style/Low cost of construction
- 2. Easy maintenance
- 3. Innovation of material use
- 4. Can be done with reinforced bars and iron mesh.
- A tropical planting can become the backdrop /changing colors with season.