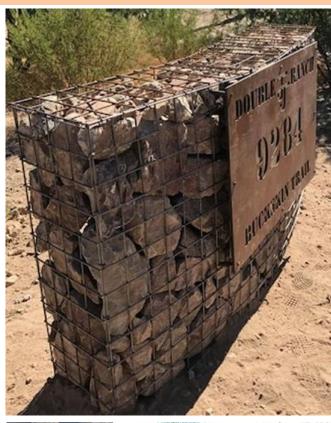

#### Identification

The boulder meshed in alphabets shape can be used as Identification signage.

The major signage for recognition of the park.

- Gabion structure style/Low cost of construction
- 2. Easy maintenance
- 3. Innovation of material use
- 4. Can be done with reinforced bars and iron mesh.
- A tropical planting can become the backdrop /changing colors with season.