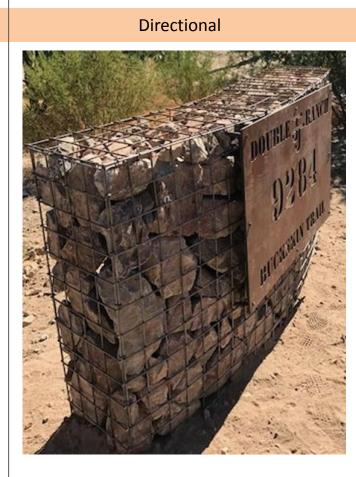

### Directional

The boulder meshed with directional sheet/plate for visitors

- 1. Low cost of construction
- 2. Easy to locate and with lighting
- 3. Innovation of material use
- 4. Can be done on a acrylic or metal sheet