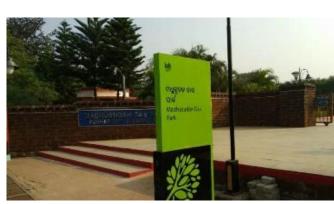

Theme \_Material- acrylic

Identification

Informational/Instructional

Directional

#### Identification

The acrylic material sign can be used as Identification signage.

The major signage for recognition of the park.

- 1. Quick installation and low cost of construction
- 2. Less space taken
- 3. Easy maintenance
- 4. Innovation of material and colors
- 5. Can be self/back lit
- 6. A tropical planting can become the backdrop /changing colors with season.